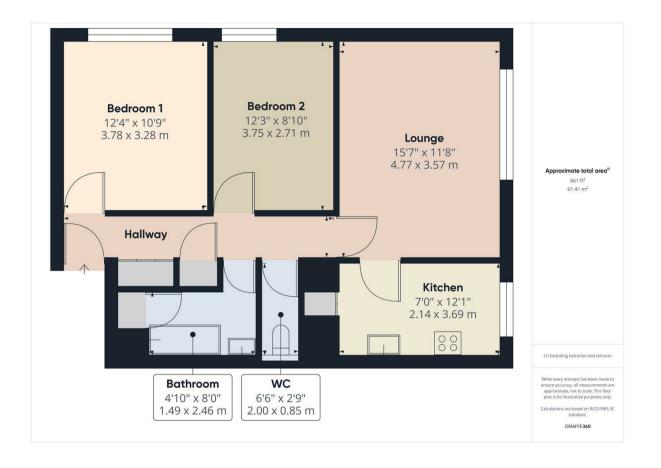

#### PROPERTY SUMMARY

A spacious two bedroom ground floor flat within a convenient location in Kidderminster. Well placed for local shops/amenities and offering generously proportioned and well presented layout, including a good sized lounge, a kitchen with integrated appliances and two double bedrooms. The flat also includes allocated off-road parking for one car, which is situated directly to the front.