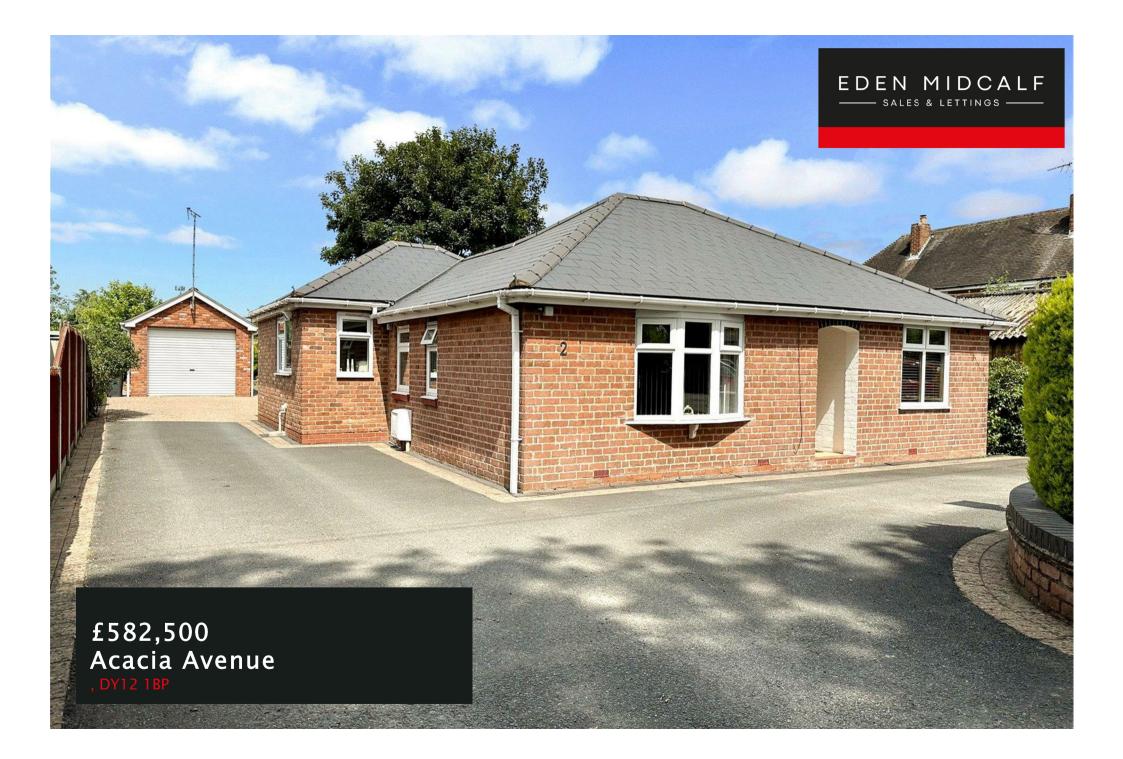

## **PROPERTY SUMMARY**

A substantially extended and beautifully improved three bedroom detached bungalow set within a pleasant private road in Bewdley. Offering a very generous arrangement of well appointed accommodation, including two reception rooms, a large driveway with a garage and a large "sunny" landscaped garden.