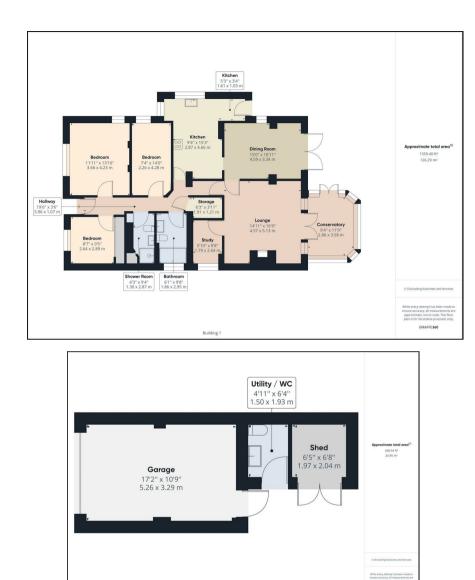

## **PROPERTY SUMMARY**

A substantially extended and beautifully improved three bedroom detached bungalow set within a pleasant private road in Bewdley. Offering a very generous arrangement of well appointed accommodation, including two reception rooms, a large driveway with a garage and a large "sunny" landscaped garden.