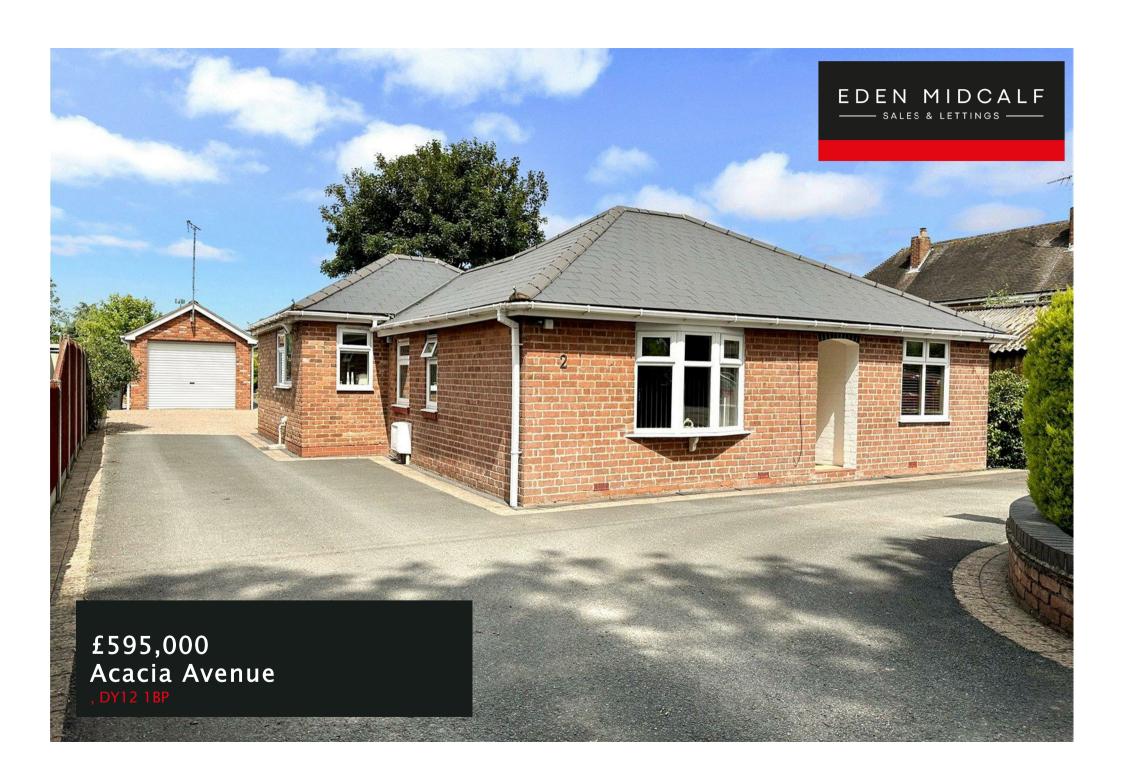

#### PROPERTY SUMMARY

A substantially extended and beautifully improved three bedroom detached bungalow set within a pleasant private road in Bewdley. Offering a very generous arrangement of well appointed accommodation, including two reception rooms, a large driveway with a garage and a large "sunny" landscaped garden.