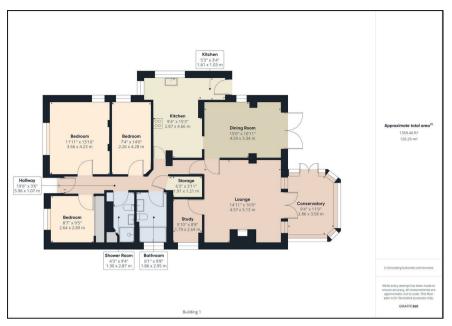

#### PROPERTY SUMMARY

A substantially extended and beautifully improved three bedroom detached bungalow set within a pleasant private road in Bewdley. Offering a very generous arrangement of well appointed accommodation, including two reception rooms, a large driveway with a garage and a large "sunny" landscaped garden.