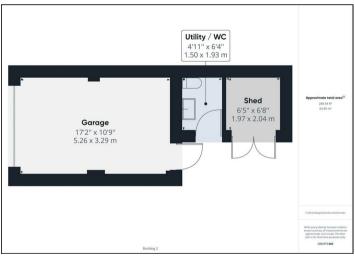

#### PROPERTY SUMMARY

A substantially extended and beautifully improved three bedroom detached bungalow set within a pleasant private road in Bewdley. Offering a very generous arrangement of well appointed accommodation, including two reception rooms, a large driveway with a garage and a large "sunny" landscaped garden.