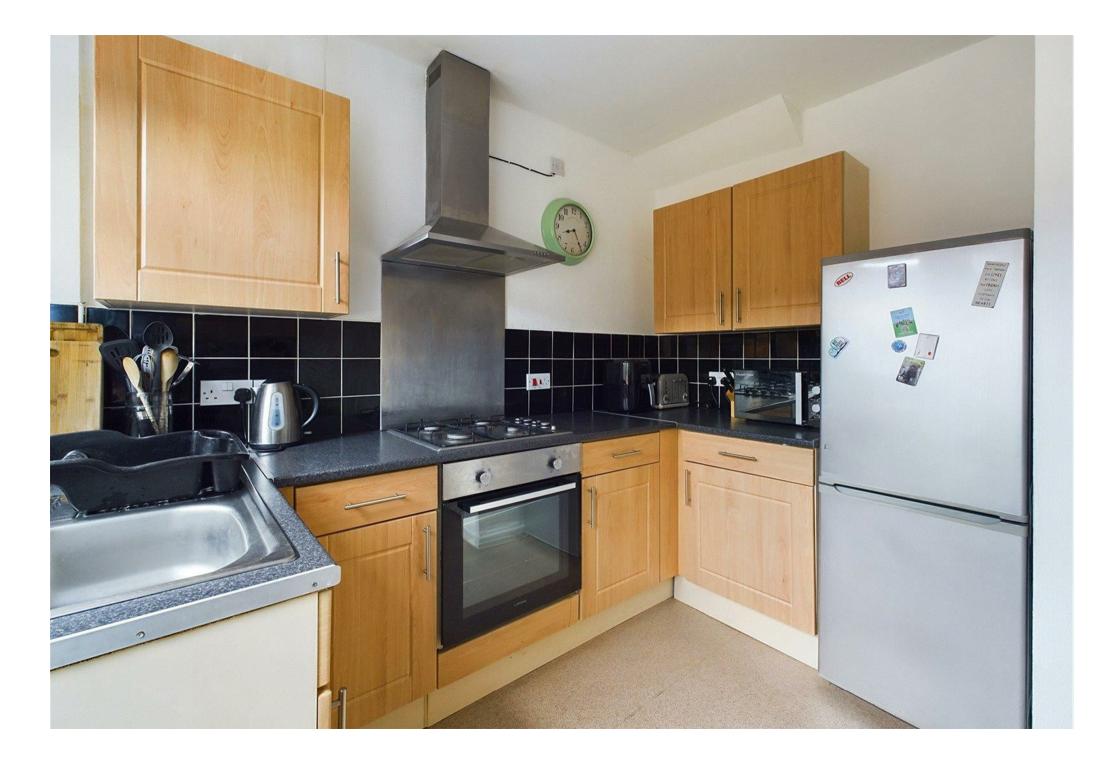

## **PROPERTY SUMMARY**

A two bedroom 50% shared ownership terrace house in sought after Bewdley. Offering a well proportioned and well appointed layout including a light wood style kitchen with integrated appliances, two double bedrooms and a patio / lawn rear garden, including a brick outbuilding. The property can also be purchased outright for £190,000 (Freehold).