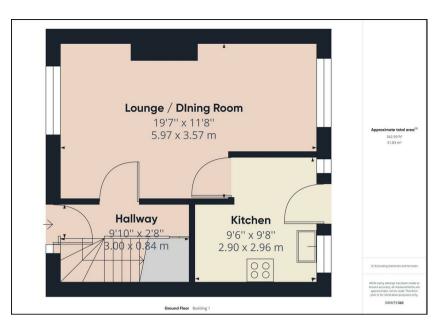

## **PROPERTY SUMMARY**

A two bedroom 50% shared ownership terrace house in sought after Bewdley. Offering a well proportioned and well appointed layout including a light wood style kitchen with integrated appliances, two double bedrooms and a patio / lawn rear garden, including a brick outbuilding. The property can also be purchased outright for £190,000 (Freehold).

**TENURE** Leasehold

COUNCIL TAX BAND

VIEWINGS By prior appointment only

Agents Note: Whilst every care has been taken to prepare these particulars, they are for guidance purposes only. All measurements are approximate and are for general guidance purposes only and whilst every care has been taken to ensure their accuracy, they should not be relied upon and potential buyers/tenants are advised to recheck the measurements