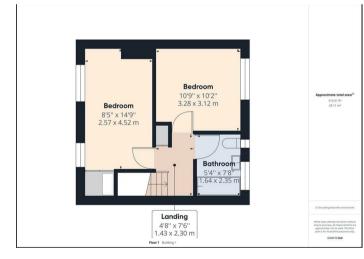

## **PROPERTY SUMMARY**

A two bedroom 50% shared ownership terrace house in sought after Bewdley. Offering a well proportioned and well appointed layout including a light wood style kitchen with integrated appliances, two double bedrooms and a patio / lawn rear garden, including a brick outbuilding. The property can also be purchased outright for £190,000 (Freehold).

**TENURE** Leasehold

COUNCIL TAX BAND

VIEWINGS By prior appointment only

Agents Note: Whilst every care has been taken to prepare these particulars, they are for guidance purposes only. All measurements are approximate and are for general guidance purposes only and whilst every care has been taken to ensure their accuracy, they should not be relied upon and potential buyers/tenants are advised to recheck the measurements