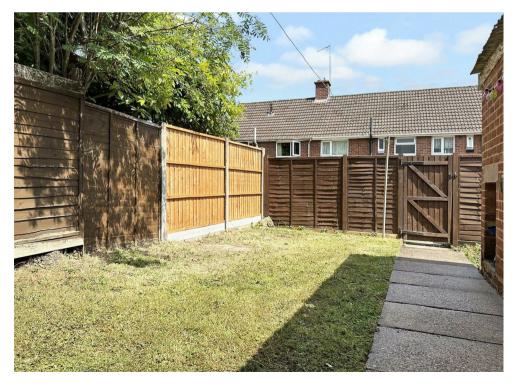

## **PROPERTY SUMMARY**

A two bedroom 50% shared ownership terrace house in sought after Bewdley. Offering a well proportioned and well appointed layout including a light wood style kitchen with integrated appliances, two double bedrooms and a patio / lawn rear garden, including a brick outbuilding. The property can also be purchased outright for £190,000 (Freehold).