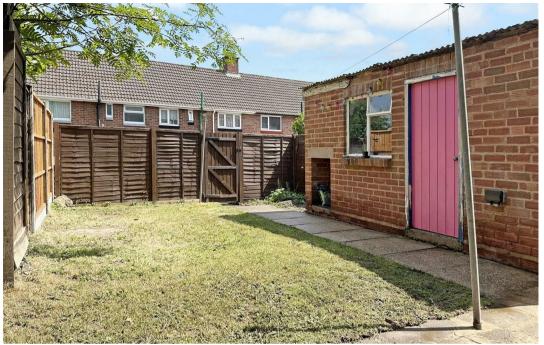

## **PROPERTY SUMMARY**

A two bedroom 50% shared ownership terrace house in sought after Bewdley. Offering a well proportioned and well appointed layout including a light wood style kitchen with integrated appliances, two double bedrooms and a patio / lawn rear garden, including a brick outbuilding. The property can also be purchased outright for £190,000 (Freehold).