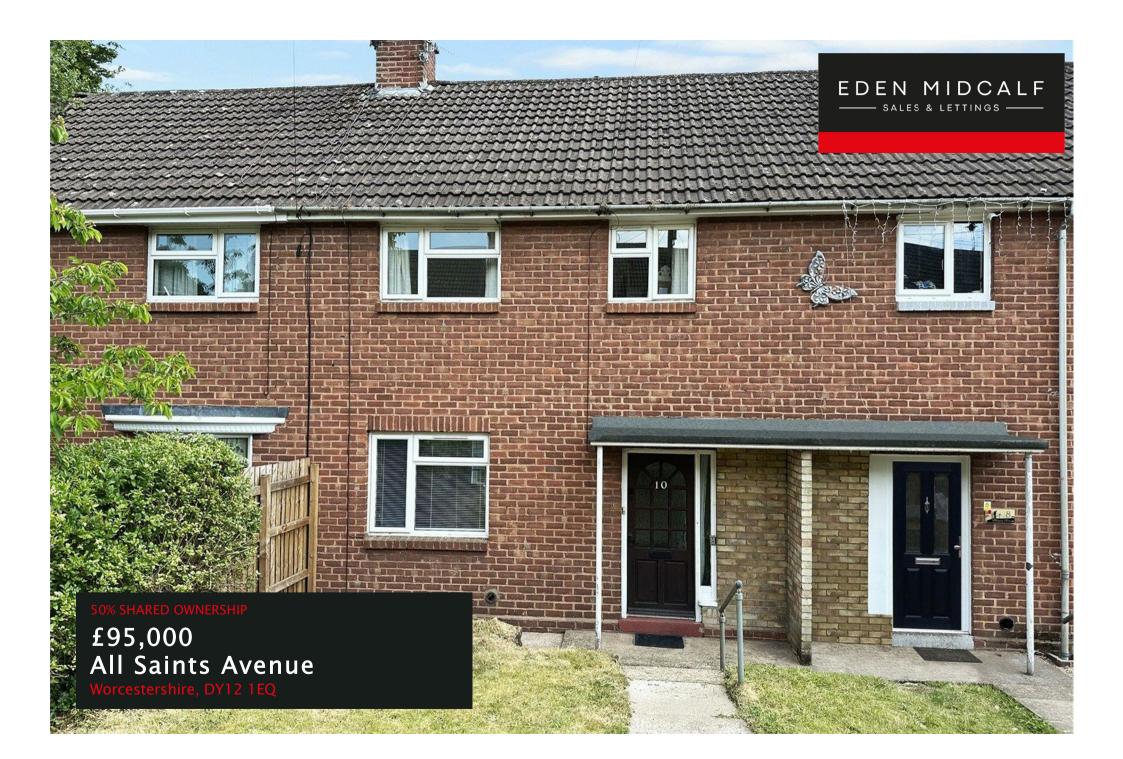

## **PROPERTY SUMMARY**

A two bedroom 50% shared ownership terrace house in sought after Bewdley. Offering a well proportioned and well appointed layout including a light wood style kitchen with integrated appliances, two double bedrooms and a patio / lawn rear garden, including a brick outbuilding. The property can also be purchased outright for £190,000 (Freehold).