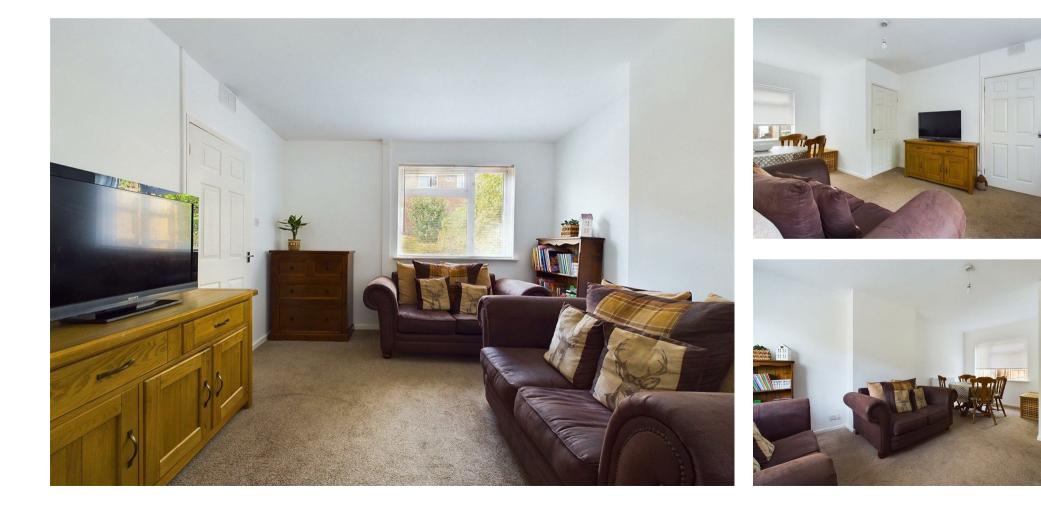

## **PROPERTY SUMMARY**

A two bedroom 50% shared ownership terrace house in sought after Bewdley. Offering a well proportioned and well appointed layout including a light wood style kitchen with integrated appliances, two double bedrooms and a patio / lawn rear garden, including a brick outbuilding. The property can also be purchased outright for £190,000 (Freehold).