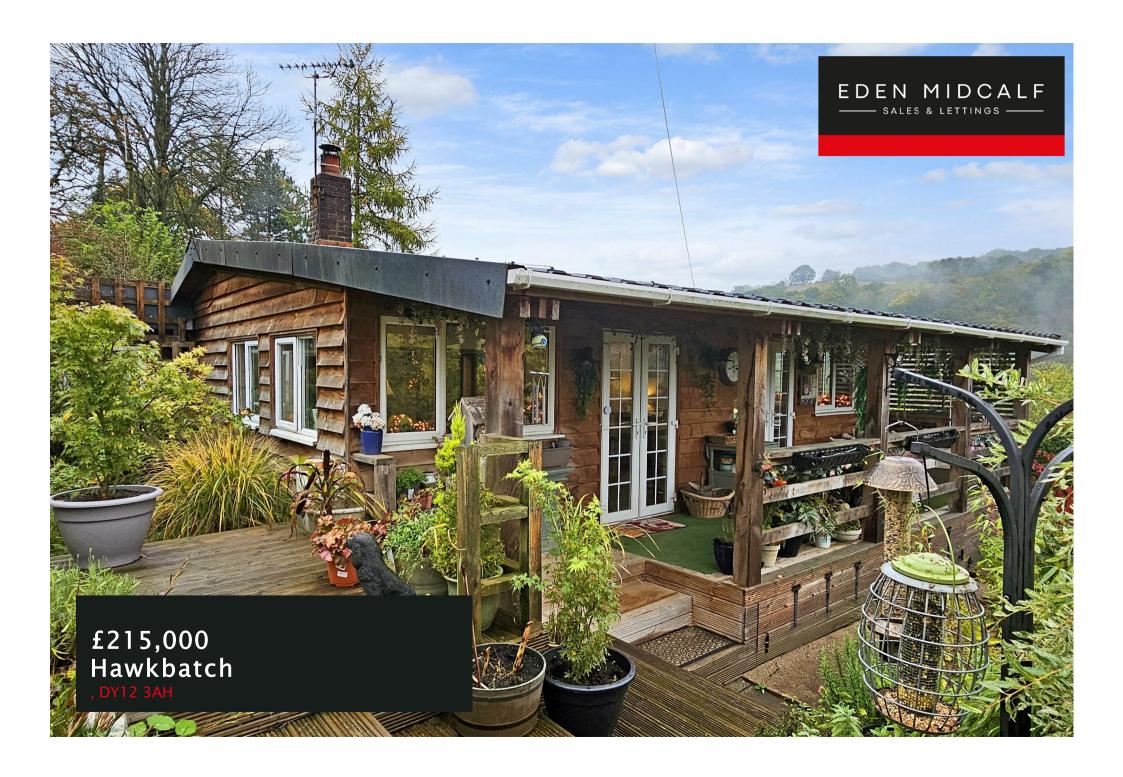

### PROPERTY SUMMARY

A beautifully improved chalet bungalow enjoying a very tranquil and idyllic setting in the heart of the Wyre Forest, close to the River Severn and the Severn Valley Railway. The property enjoys stunning views and offers a spacious, well appointed layout that is "ready to move into", together with off-road parking for two cars and a wonderful landscaped garden, including a large timber shed, with excellent further potential.