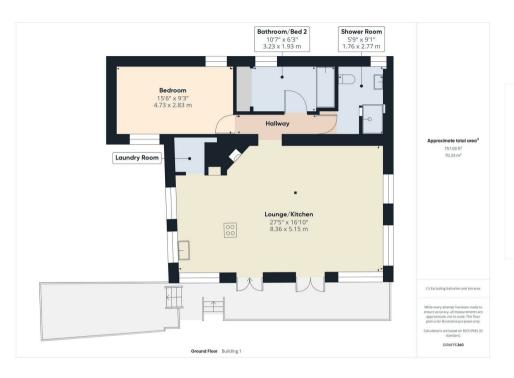

# Shed 8:11\*x13:7\* 2,73 x 4,15 m Shed 8:9\*x5:9" 2,68 x 1.77 m Shed 8:9\*x5:9" 3,68 x 1.77 m Shed 8:9\*x5:9" 3,68 x 1.77 m Shed 8:9\*x5:9" 3,68 x 1.77 m Shed 8:9\*x5:9" 3,70 x 1.70 m Shed 8:9\*x5:9" 3,70 x 1.70 m Shed 8:9\*x5:9" 3,80 x 1.70 m Shed 8:9\*x5:9" 3,9 x 1.70 m Shed 8:9\*x5:9" 3,0 x 1.70 m Shed 8:0 x 1.70 m Shed 8:0