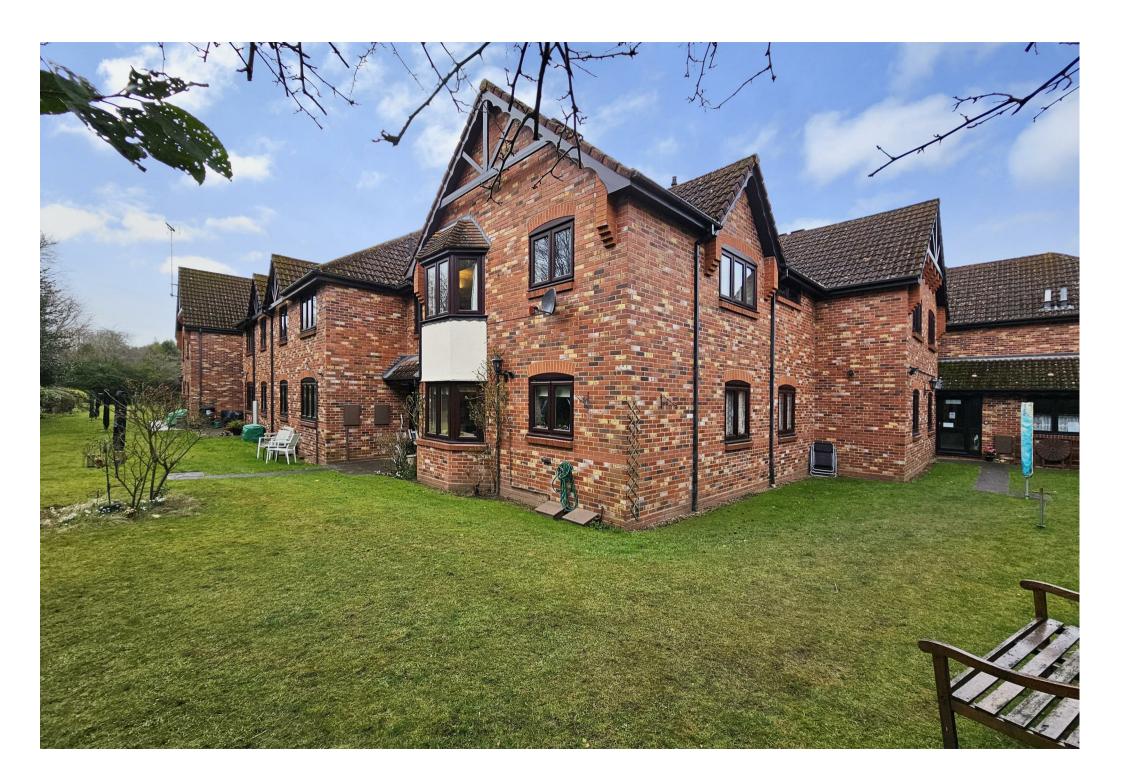

## PROPERTY SUMMARY

A purpose built first floor two bedroom retirement apartment situated in a pleasant and sought after over 55's development in Bewdley. Including attractive communal gardens and allocated off-road resident parking and designated visitor parking. Located within a 10 minute walking distance of Bewdley town centre, which includes a centrally located medical centre and Sainsburys supermarket. The property is very conveniently positioned close to bus stops with connections to Kidderminster, Bridgnorth and Ludlow, and the attractive Severn Valley Railway station is just a 2 minute walk away.