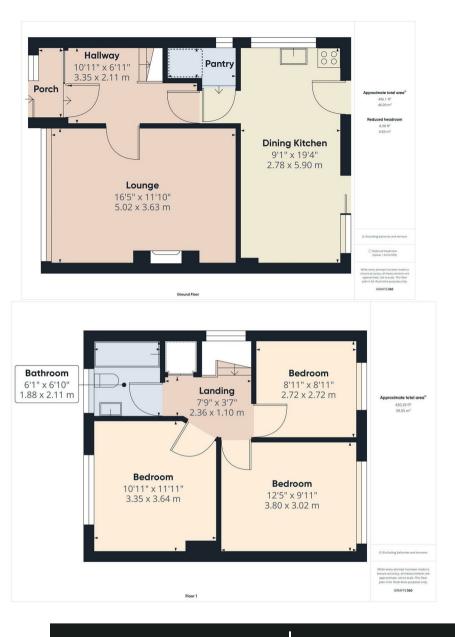

## **PROPERTY SUMMARY**

FOR SALE BY THE TRADTIONAL METHOD OF AUCTION: Requiring some remedial work, this well presented three bedroom semi-detached house benefits from off road parking and a generous garden at this popular Kidderminster address.