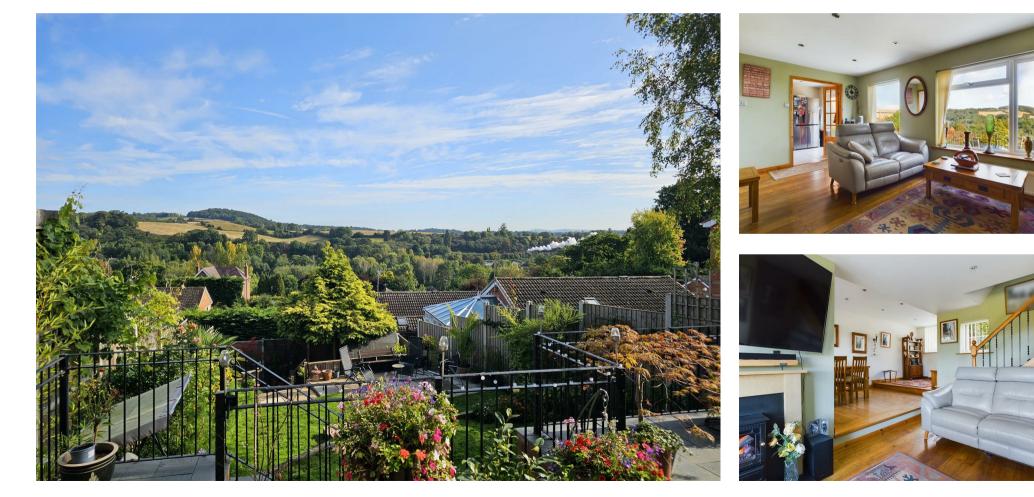

## **PROPERTY SUMMARY**

A recently and beautifully improved three/four bedroom detached family house enjoying stunning countryside views from this popular address in sought after Bewdley. Offering an impressively spacious layout that is "ready to move into", the property includes a superb open-plan and split-level ground floor layout, together with three excellent sized first floor bedrooms, the master of which enjoys an en-suite shower room. There is also the potential to split bedroom two into two rooms and return the property to its original four bedroom layout. The frontage includes an attractive garden, plus parking for two cars and a garage. To the rear the property enjoys a wonderful landscaped rear garden, arranged over multiple tiers and enjoying views towards countryside and the Severn Valley Railway.