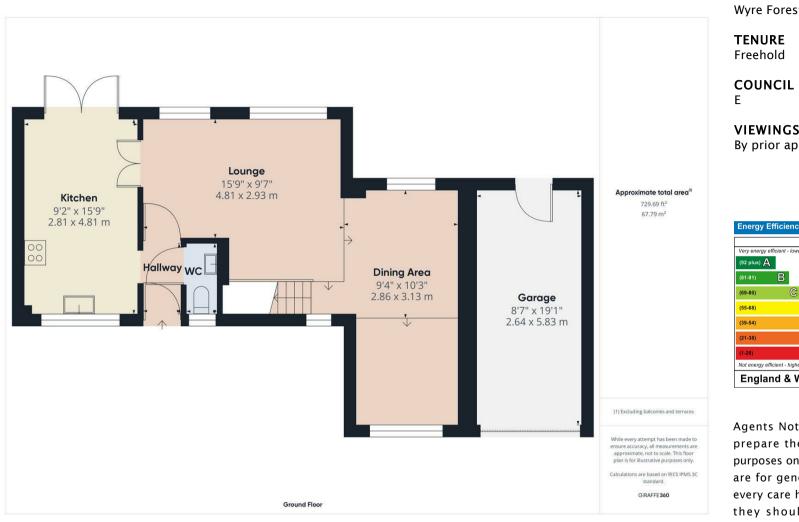

## **PROPERTY SUMMARY**

A recently and beautifully improved three/four bedroom detached family house enjoying stunning countryside views from this popular address in sought after Bewdley. Offering an impressively spacious layout that is "ready to move into", the property includes a superb open-plan and split-level ground floor layout, together with three excellent sized first floor bedrooms, the master of which enjoys an en-suite shower room. There is also the potential to split bedroom two into two rooms and return the property to its original four bedroom layout. The frontage includes an attractive garden, plus parking for two cars and a garage. To the rear the property enjoys a wonderful landscaped rear garden, arranged over multiple tiers and enjoying views towards countryside and the Severn Valley Railway.

LOCAL AUTHORITY Wyre Forest District Council

COUNCIL TAX BAND

VIEWINGS By prior appointment only

Agents Note: Whilst every care has been taken to prepare these particulars, they are for guidance purposes only. All measurements are approximate and are for general guidance purposes only and whilst every care has been taken to ensure their accuracy, they should not be relied upon and potential buyers/tenants are advised to recheck the measurements