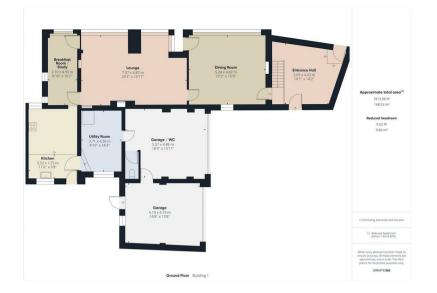

## PROPERTY SUMMARY

A greatly enlarged and much improved period four bedroom detached family house in Kidderminster. Offering a most impressively spacious layout of well appointed accommodation, together with a large driveway, twin double garages and a large attractive rear garden.