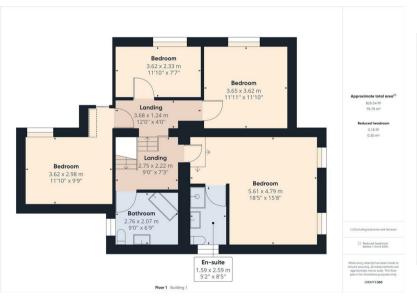

## PROPERTY SUMMARY

A greatly enlarged and much improved period four bedroom detached family house in Kidderminster. Offering a most impressively spacious layout of well appointed accommodation, together with a large driveway, twin double garages and a large attractive rear garden.