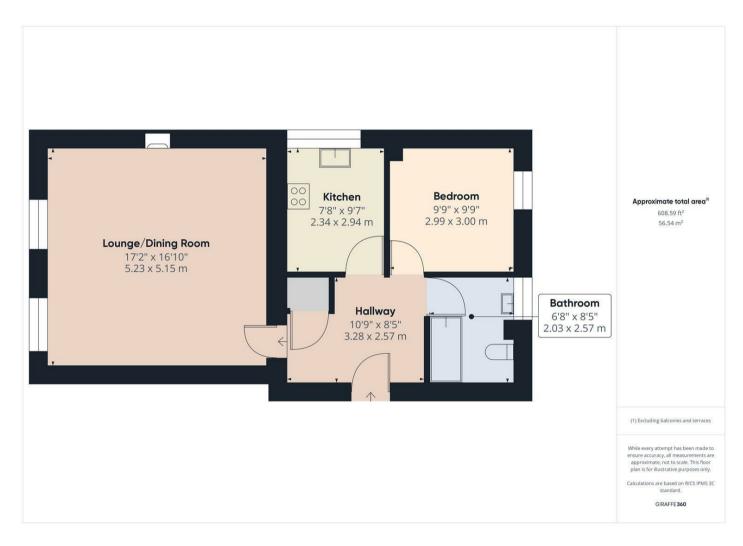

#### PROPERTY SUMMARY

A generous second floor one bedroom apartment set within a wonderful Grade II listed building in sought after Bewdley. The apartment includes off-road parking for one car within a private resident's car park and an attractive communal courtyard garden. The property offers a spacious, well presented layout including a large lounge/dining room. Located within walking distance of town amenities and beautiful walks along the River Severn.