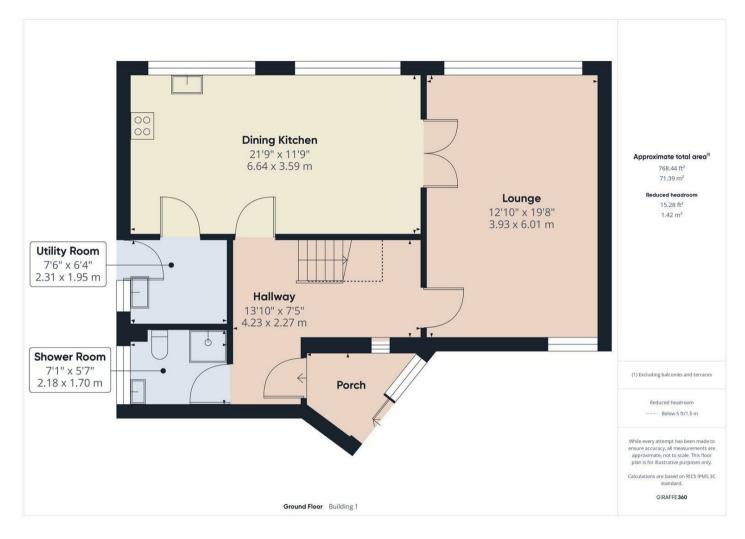

### PROPERTY SUMMARY

A distinctive and impressively spacious four bedroom detached family house located within a sought after address in Kidderminster. The property forms part of a conservation area and offers an incredibly generous and beautifully appointed layout, including a large dining kitchen, with integrated appliances, and four superb sized bedrooms. Set back beyond a large gated driveway to the fore, the property also includes a double garage and an attractively landscaped rear garden.

#### **VIEWINGS**

By prior appointment only

Agents Note: Whilst every care has been taken to prepare these particulars, they are for guidance purposes only. All measurements are approximate and are for general guidance purposes only and whilst every care has been taken to ensure their accuracy, they should not be relied upon and potential buyers/tenants are advised to recheck the measurements