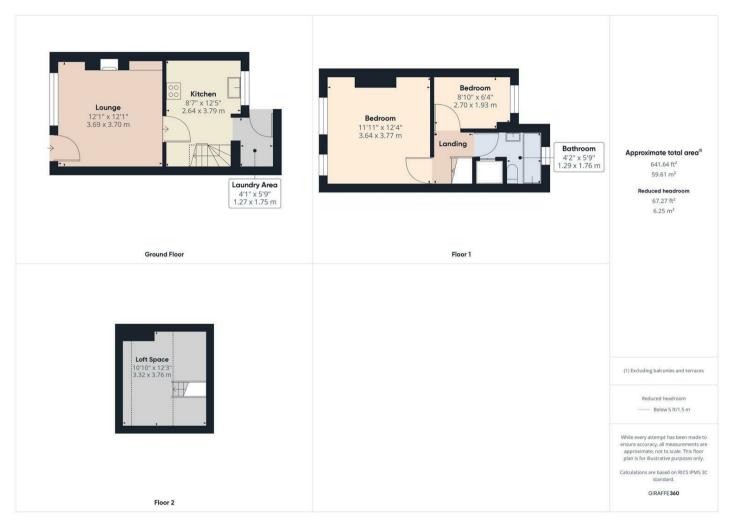

### PROPERTY SUMMARY

A charming two bedroom period cottage pleasantly situated just a short walk from the heart of Bewdley town and its excellent amenities. Offering well presented accommodation including a lounge with a log burning stove, the property is greatly enhanced by a wonderful secluded courtyard rear garden.