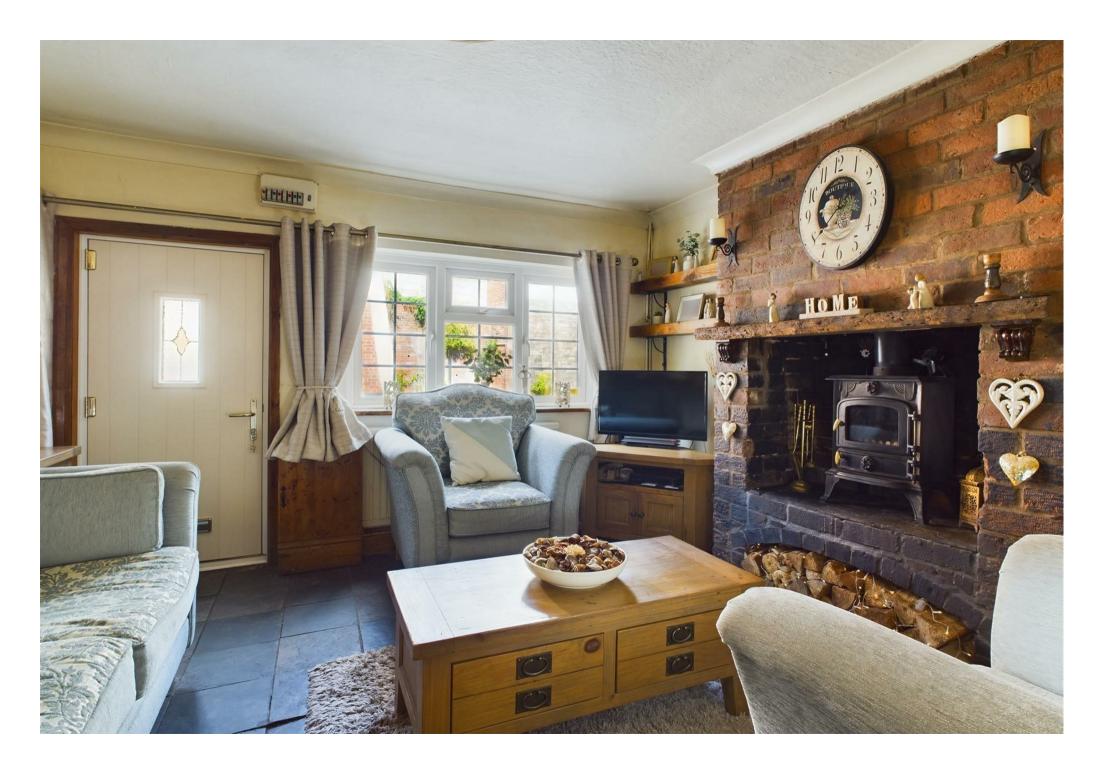

### PROPERTY SUMMARY

A charming two bedroom period cottage pleasantly situated just a short walk from the heart of Bewdley town and its excellent amenities. Offering well presented accommodation including a lounge with a log burning stove, the property is greatly enhanced by a wonderful secluded courtyard rear garden.