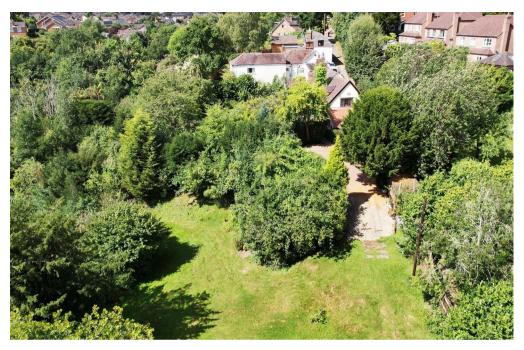

## **PROPERTY SUMMARY**

"Little Orchard" is a charming period three-bedroom detached cottage occupying approximately an acre, with a large gated driveway providing off road parking. Located in a wonderful secluded location in sought-after Bewdley, the property offers a spacious layout with many period-style features, plus two reception rooms, a conservatory extension, and a ground-floor bedroom, with an en-suite shower room. Set within very large and beautifully laid out south.-facing gardens, which include surrounding woodland/greenery.