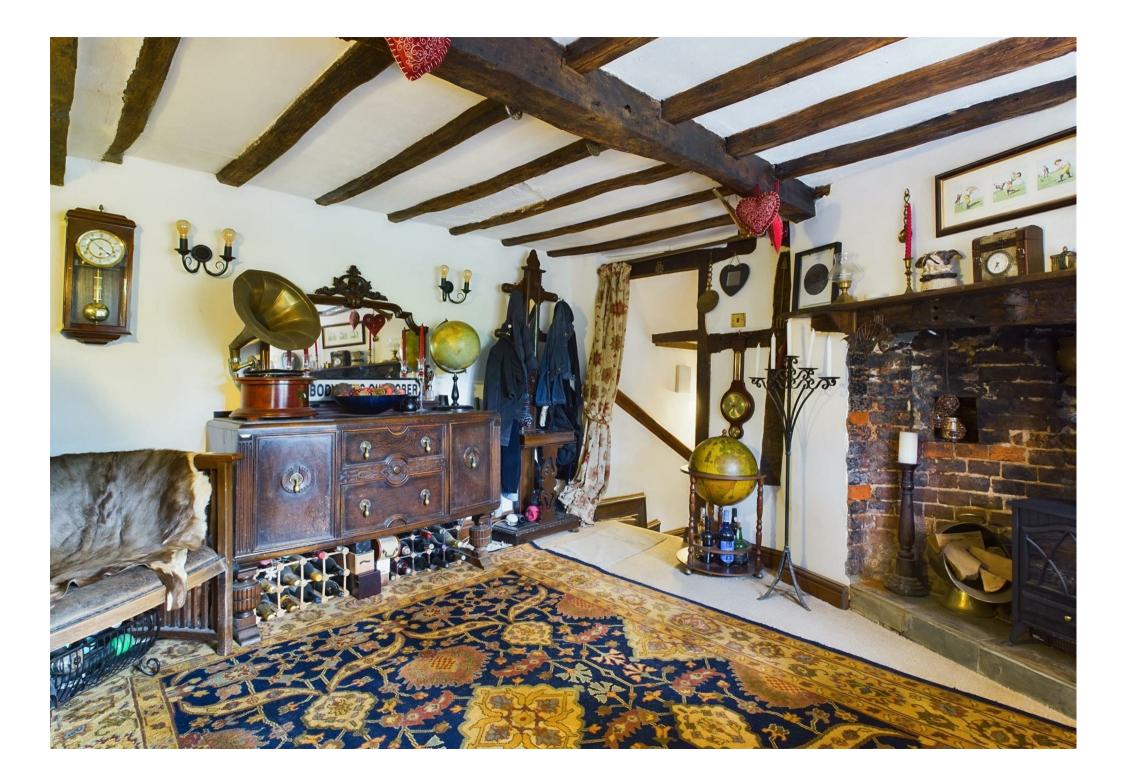

## **PROPERTY SUMMARY**

"Little Orchard" is a charming period three-bedroom detached cottage occupying approximately an acre, with a large gated driveway providing off road parking. Located in a wonderful secluded location in sought-after Bewdley, the property offers a spacious layout with many period-style features, plus two reception rooms, a conservatory extension, and a ground-floor bedroom, with an en-suite shower room. Set within very large and beautifully laid out south.-facing gardens, which include surrounding woodland/greenery.