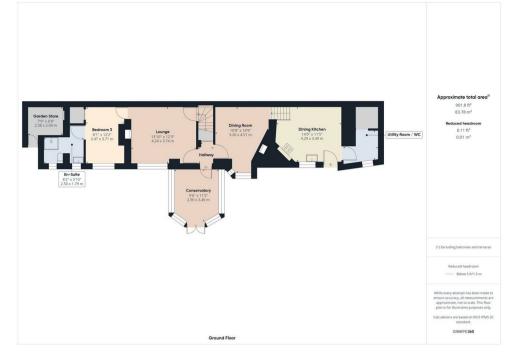

## **PROPERTY SUMMARY**

"Little Orchard" is a charming period three-bedroom detached cottage occupying approximately an acre, with a large gated driveway providing off road parking. Located in a wonderful secluded location in sought-after Bewdley, the property offers a spacious layout with many period-style features, plus two reception rooms, a conservatory extension, and a ground-floor bedroom, with an en-suite shower room. Set within very large and beautifully laid out south.-facing gardens, which include surrounding woodland/greenery.

Agents Note: Whilst every care has been taken to prepare these particulars, they are for guidance purposes only. All measurements are approximate and are for general guidance purposes only and whilst every care has been taken to ensure their accuracy, they should not be relied upon and potential buyers/tenants are advised to recheck the measurements