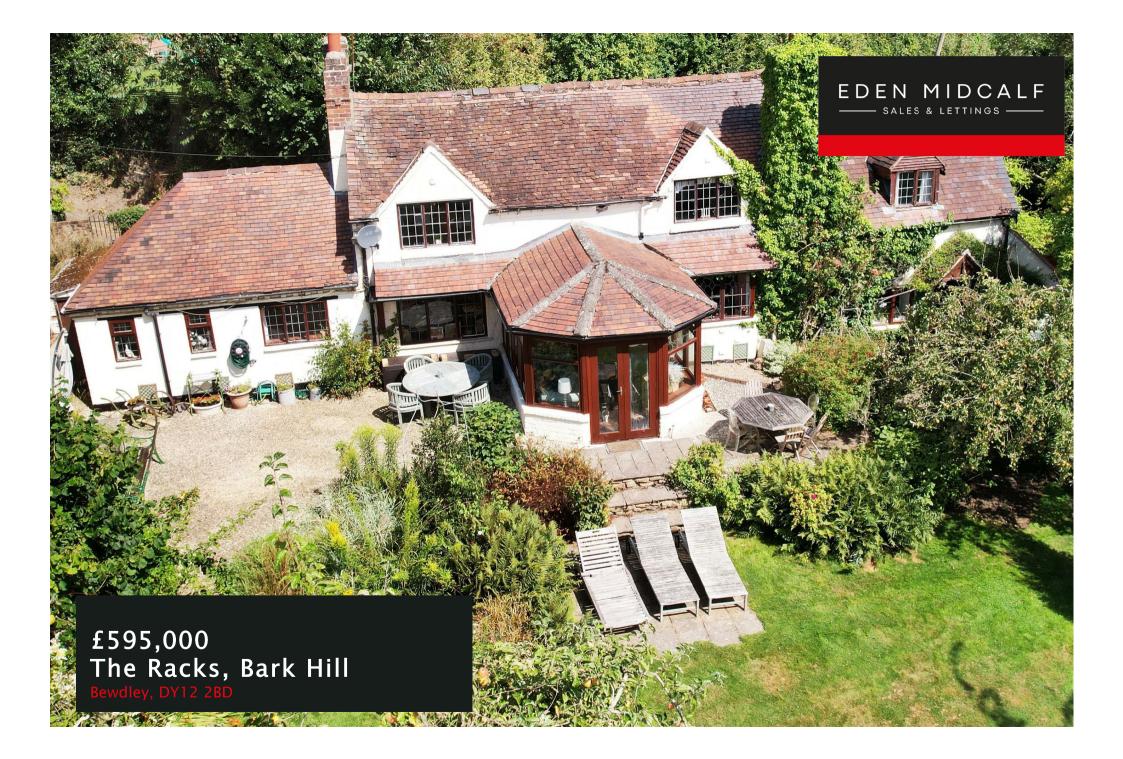

## **PROPERTY SUMMARY**

"Little Orchard" is a charming period three-bedroom detached cottage occupying approximately an acre, with a large gated driveway providing off road parking. Located in a wonderful secluded location in sought-after Bewdley, the property offers a spacious layout with many period-style features, plus two reception rooms, a conservatory extension, and a ground-floor bedroom, with an en-suite shower room. Set within very large and beautifully laid out south.-facing gardens, which include surrounding woodland/greenery.