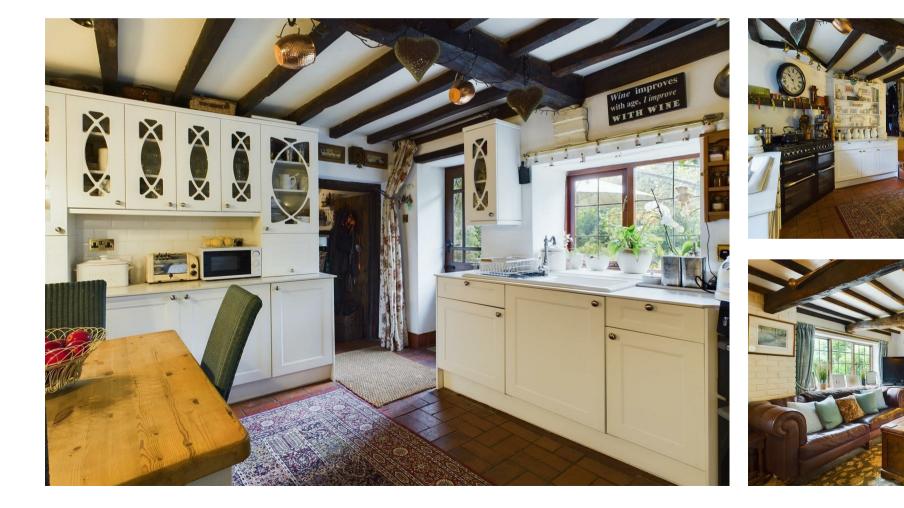

## **PROPERTY SUMMARY**

"Little Orchard" is a charming period three-bedroom detached cottage occupying approximately an acre, with a large gated driveway providing off road parking. Located in a wonderful secluded location in sought-after Bewdley, the property offers a spacious layout with many period-style features, plus two reception rooms, a conservatory extension, and a ground-floor bedroom, with an en-suite shower room. Set within very large and beautifully laid out south.-facing gardens, which include surrounding woodland/greenery.