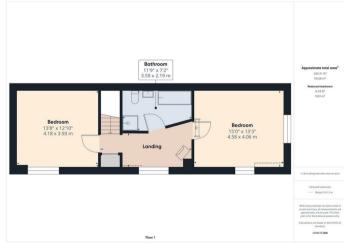

## **PROPERTY SUMMARY**

"Little Orchard" is a charming period three-bedroom detached cottage occupying approximately an acre, with a large gated driveway providing off road parking. Located in a wonderful secluded location in sought-after Bewdley, the property offers a spacious layout with many period-style features, plus two reception rooms, a conservatory extension, and a ground-floor bedroom, with an en-suite shower room. Set within very large and beautifully laid out south.-facing gardens, which include surrounding woodland/greenery.

Agents Note: Whilst every care has been taken to prepare these particulars, they are for guidance purposes only. All measurements are approximate and are for general guidance purposes only and whilst every care has been taken to ensure their accuracy, they should not be relied upon and potential buyers/tenants are advised to recheck the measurements