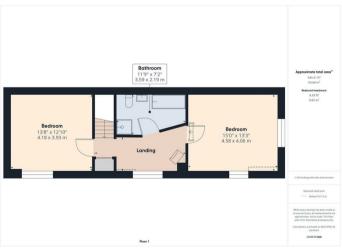

#### PROPERTY SUMMARY

"Little Orchard" is a charming period three-bedroom detached cottage occupying approximately an acre, with a large gated driveway providing off road parking. Located in a wonderful secluded location in sought-after Bewdley, the property offers a spacious layout with many period-style features, plus two reception rooms, a conservatory extension, and a ground-floor bedroom, with an en-suite shower room. Set within very large and beautifully laid out south.-facing gardens, which include surrounding woodland/greenery.