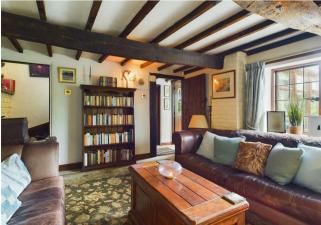

#### PROPERTY SUMMARY

"Little Orchard" is a charming period three-bedroom detached cottage occupying approximately an acre, with a large gated driveway providing off road parking. Located in a wonderful secluded location in sought-after Bewdley, the property offers a spacious layout with many period-style features, plus two reception rooms, a conservatory extension, and a ground-floor bedroom, with an en-suite shower room. Set within very large and beautifully laid out south.-facing gardens, which include surrounding woodland/greenery.