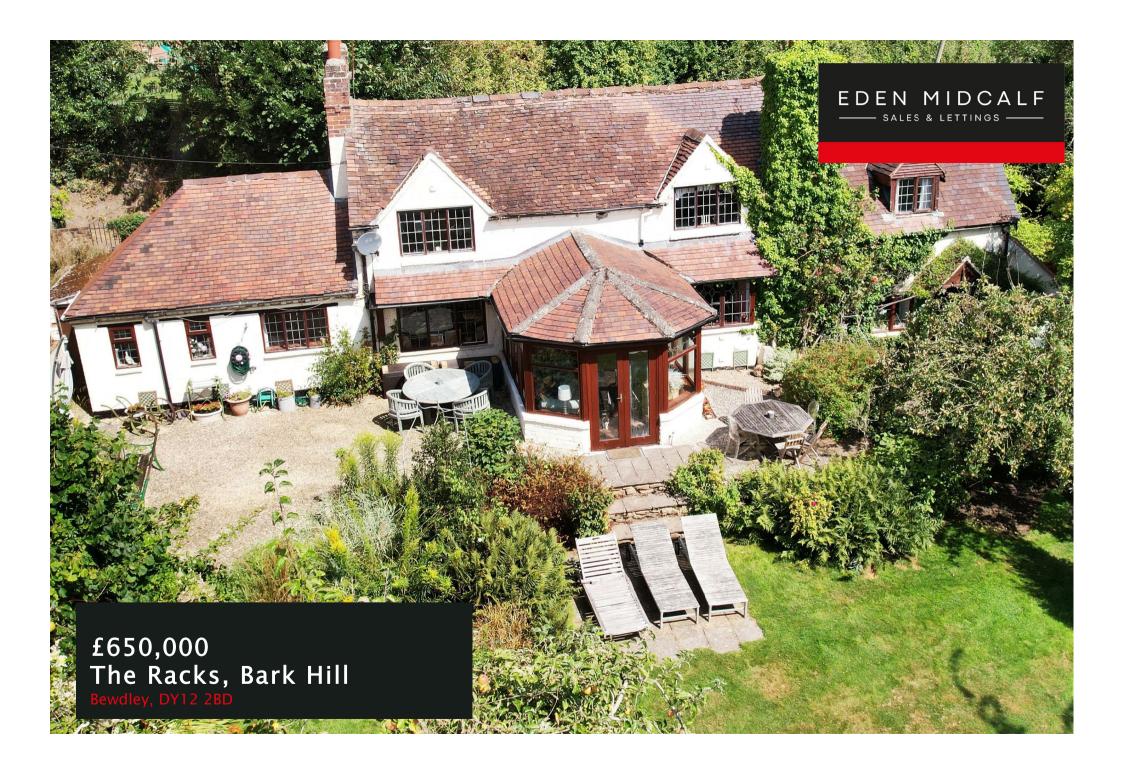

#### PROPERTY SUMMARY

"Little Orchard" is a charming period three-bedroom detached cottage occupying approximately an acre, with a large gated driveway providing off road parking. Located in a wonderful secluded location in sought-after Bewdley, the property offers a spacious layout with many period-style features, plus two reception rooms, a conservatory extension, and a ground-floor bedroom, with an en-suite shower room. Set within very large and beautifully laid out south.-facing gardens, which include surrounding woodland/greenery.