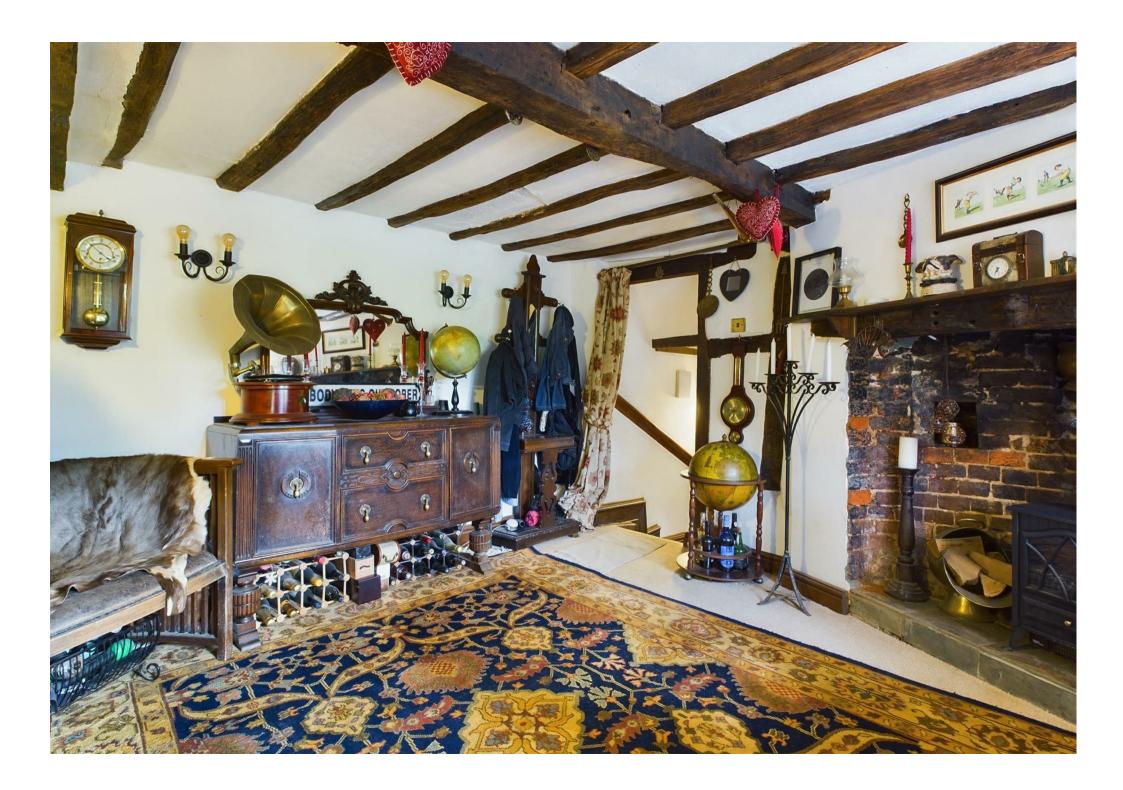

#### PROPERTY SUMMARY

"Little Orchard" is a charming period three-bedroom detached cottage occupying approximately an acre, with a large gated driveway providing off road parking. Located in a wonderful secluded location in sought-after Bewdley, the property offers a spacious layout with many period-style features, plus two reception rooms, a conservatory extension, and a ground-floor bedroom, with an en-suite shower room. Set within very large and beautifully laid out south.-facing gardens, which include surrounding woodland/greenery.