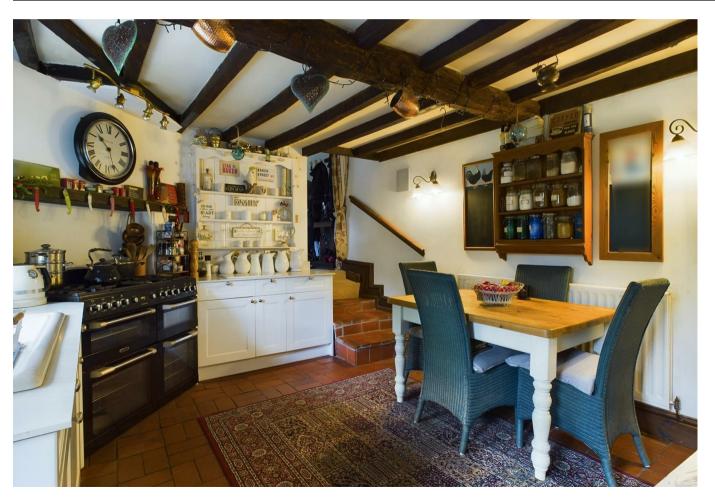

#### PROPERTY SUMMARY

"Little Orchard" is a charming period three-bedroom detached cottage occupying approximately an acre, with a large gated driveway providing off road parking. Located in a wonderful secluded location in sought-after Bewdley, the property offers a spacious layout with many period-style features, plus two reception rooms, a conservatory extension, and a ground-floor bedroom, with an en-suite shower room. Set within very large and beautifully laid out south.-facing gardens, which include surrounding woodland/greenery.