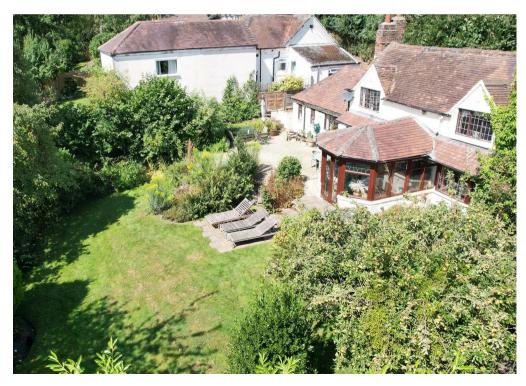

#### PROPERTY SUMMARY

"Little Orchard" is a charming period three-bedroom detached cottage occupying approximately an acre, with a large gated driveway providing off road parking. Located in a wonderful secluded location in sought-after Bewdley, the property offers a spacious layout with many period-style features, plus two reception rooms, a conservatory extension, and a ground-floor bedroom, with an en-suite shower room. Set within very large and beautifully laid out south.-facing gardens, which include surrounding woodland/greenery.