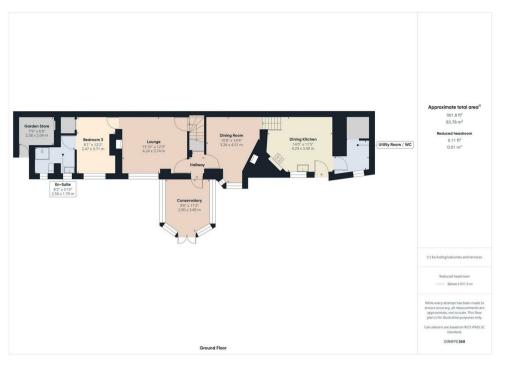

#### PROPERTY SUMMARY

"Little Orchard" is a charming period three-bedroom detached cottage occupying approximately an acre, with a large gated driveway providing off road parking. Located in a wonderful secluded location in sought-after Bewdley, the property offers a spacious layout with many period-style features, plus two reception rooms, a conservatory extension, and a ground-floor bedroom, with an en-suite shower room. Set within very large and beautifully laid out south.-facing gardens, which include surrounding woodland/greenery.