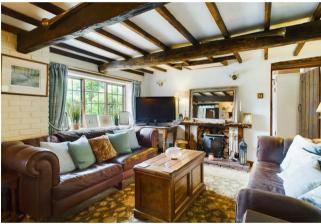

#### PROPERTY SUMMARY

"Little Orchard" is a charming period three-bedroom detached cottage occupying approximately an acre, with a large gated driveway providing off road parking. Located in a wonderful secluded location in sought-after Bewdley, the property offers a spacious layout with many period-style features, plus two reception rooms, a conservatory extension, and a ground-floor bedroom, with an en-suite shower room. Set within very large and beautifully laid out south.-facing gardens, which include surrounding woodland/greenery.