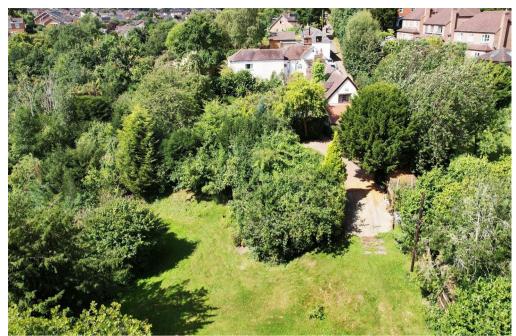

#### PROPERTY SUMMARY

"Little Orchard" is a charming period three-bedroom detached cottage occupying approximately an acre, with a large gated driveway providing off road parking. Located in a wonderful secluded location in sought-after Bewdley, the property offers a spacious layout with many period-style features, plus two reception rooms, a conservatory extension, and a ground-floor bedroom, with an en-suite shower room. Set within very large and beautifully laid out south.-facing gardens, which include surrounding woodland/greenery.