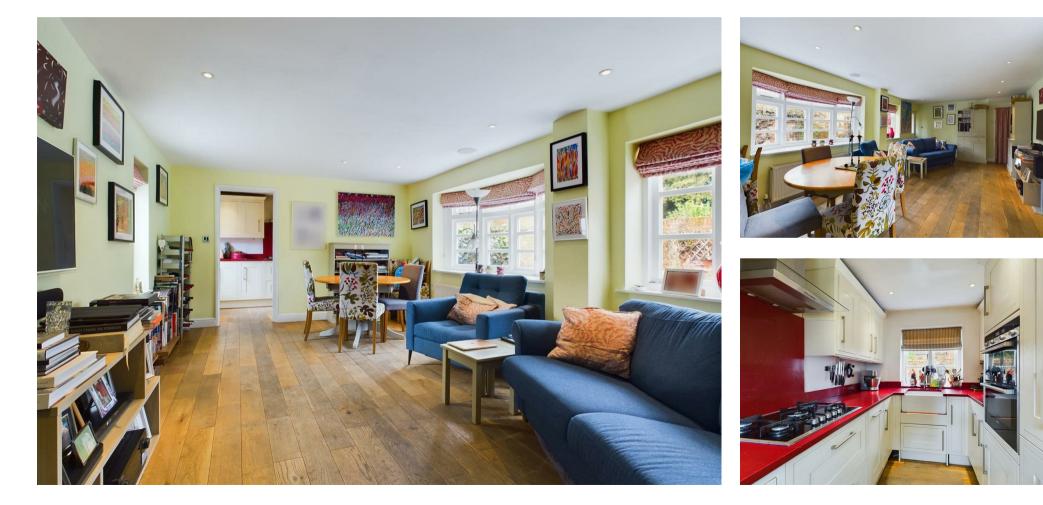

## **PROPERTY SUMMARY**

A beautifully improved two bedroom cottage set within stunning communal gardens and walking distance to Bewdley town. Offering a generously proportioned layout which is "ready to move into", a downstairs shower room, large main bedroom, communal resident off-road parking spaces and a garage.