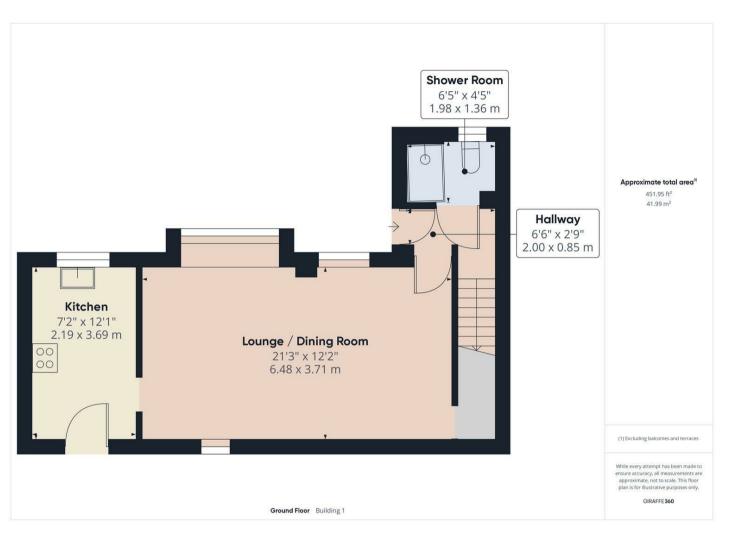

## **PROPERTY SUMMARY**

A beautifully improved two bedroom cottage set within stunning communal gardens and walking distance to Bewdley town. Offering a generously proportioned layout which is "ready to move into", a downstairs shower room, large main bedroom, communal resident off-road parking spaces and a garage.