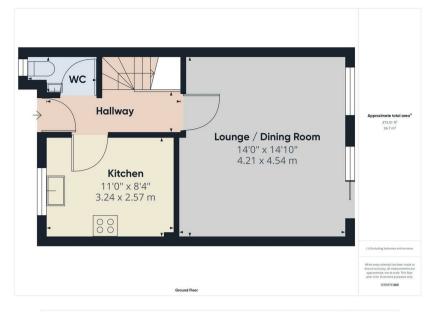

## **PROPERTY SUMMARY**

A modern three bedroom semi-detached house just a short distance from the heart of Bewdley town and its excellent amenities. Offering a generously proportioned and well presented layout, including a spacious lounge / dining room and a ground floor WC. Including allocated resident off-road parking for two cars and a low maintenance rear garden, with excellent further potential. Available with No Upward Chain.