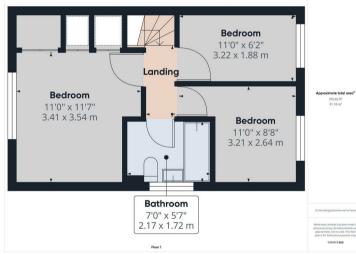

## **PROPERTY SUMMARY**

A modern three bedroom semi-detached house just a short distance from the heart of Bewdley town and its excellent amenities. Offering a generously proportioned and well presented layout, including a spacious lounge / dining room and a ground floor WC. Including allocated resident off-road parking for two cars and a low maintenance rear garden, with excellent further potential. Available with No Upward Chain.