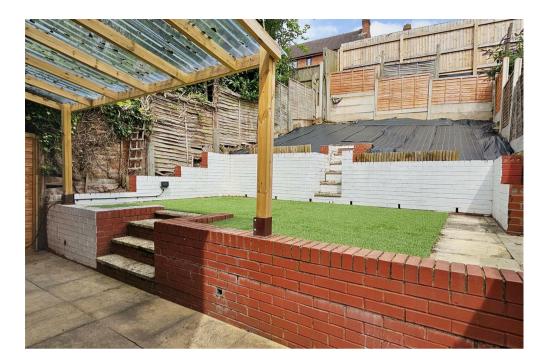

## **PROPERTY SUMMARY**

A modern three bedroom semi-detached house just a short distance from the heart of Bewdley town and its excellent amenities. Offering a generously proportioned and well presented layout, including a spacious lounge / dining room and a ground floor WC. Including allocated resident off-road parking for two cars and a low maintenance rear garden, with excellent further potential. Available with No Upward Chain.