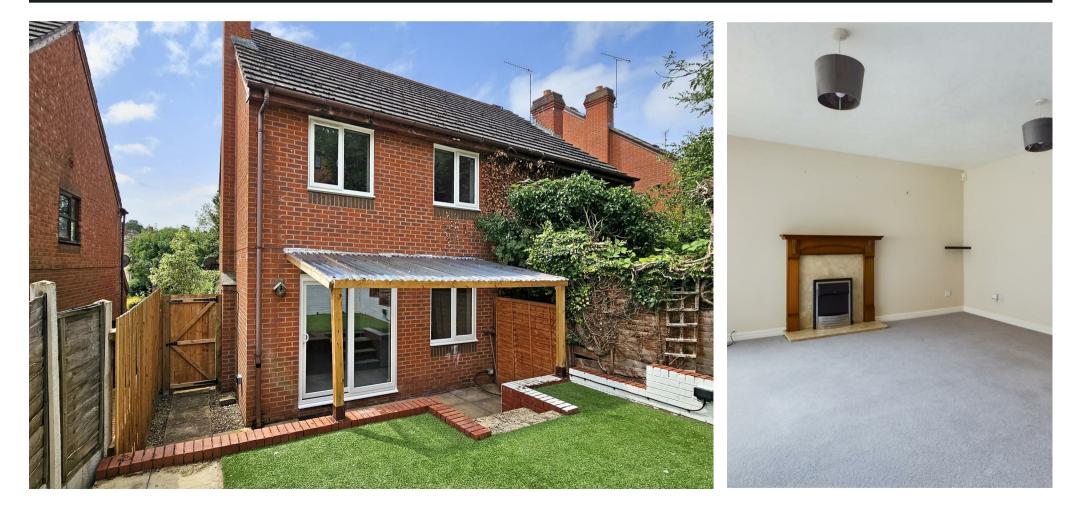

## **PROPERTY SUMMARY**

A modern three bedroom semi-detached house just a short distance from the heart of Bewdley town and its excellent amenities. Offering a generously proportioned and well presented layout, including a spacious lounge / dining room and a ground floor WC. Including allocated resident off-road parking for two cars and a low maintenance rear garden, with excellent further potential. Available with No Upward Chain.