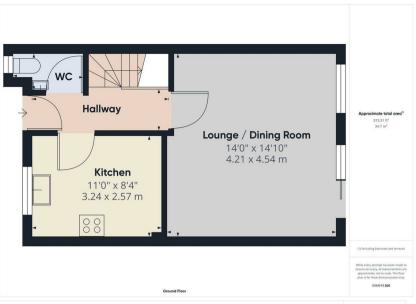

#### PROPERTY SUMMARY

A modern three bedroom semi-detached house just a short distance from the heart of Bewdley town and its excellent amenities. Offering a generously proportioned and well presented layout, including a spacious lounge / dining room and a ground floor WC. Including allocated resident off-road parking for two cars and a low maintenance rear garden, with excellent further potential. Available with No Upward Chain.