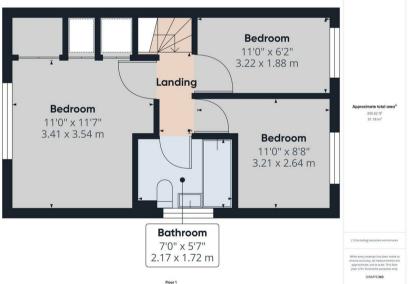

#### PROPERTY SUMMARY

A modern three bedroom semi-detached house just a short distance from the heart of Bewdley town and its excellent amenities. Offering a generously proportioned and well presented layout, including a spacious lounge / dining room and a ground floor WC. Including allocated resident off-road parking for two cars and a low maintenance rear garden, with excellent further potential. Available with No Upward Chain.