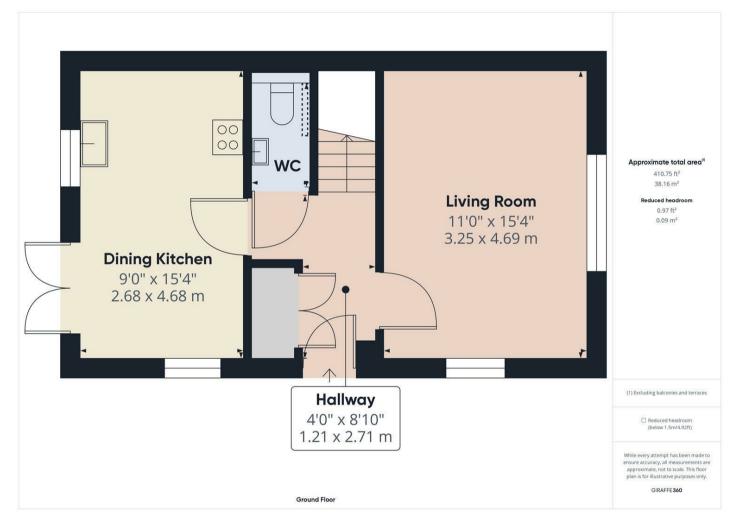

## PROPERTY SUMMARY

A deceptively spacious three bedroom home situated just outside the town centre on the new Folliott's Manor development by Barratt Homes.

3

2

1