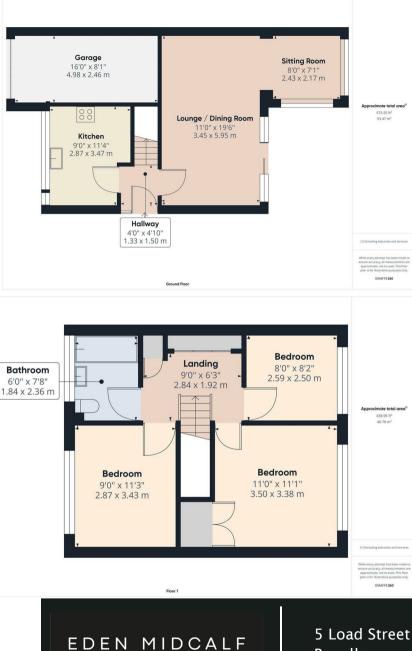

## **PROPERTY SUMMARY**

An extended three bedroom semi-detached family house enjoying a pleasant cul-de-sac setting, just a short walk from the centre of Bewdley town and its excellent amenities. Offering a well proportioned layout with excellent further potential, together with off-road parking, a garage and a rear garden.