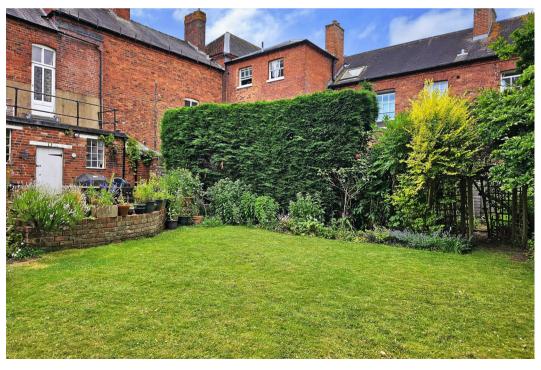

#### PROPERTY SUMMARY

Bank House is a wonderful large Victorian six bedroom house within sought after Bewdley. Located within walking distance of town amenities, together with Jubilee Gardens and the River Severn. Offering an incredibly generous layout including lovely high ceilings and arranged over three floors, the property provides immense further potential and retains much of its original character and charm, including the original sash / stained glass windows, a stone staircase, tiled floorings, feature fireplaces and doors. To the rear, the property enjoys a large beautifully laid out rear garden and there is also a double garage, which is accessed via neighbouring Lax Lane.