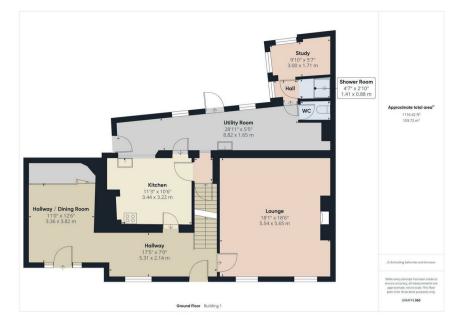

#### PROPERTY SUMMARY

Bank House is a wonderful large Victorian six bedroom house within sought after Bewdley. Located within walking distance of town amenities, together with Jubilee Gardens and the River Severn. Offering an incredibly generous layout including lovely high ceilings and arranged over three floors, the property provides immense further potential and retains much of its original character and charm, including the original sash / stained glass windows, a stone staircase, tiled floorings, feature fireplaces and doors. To the rear, the property enjoys a large beautifully laid out rear garden and there is also a double garage, which is accessed via neighbouring Lax Lane.