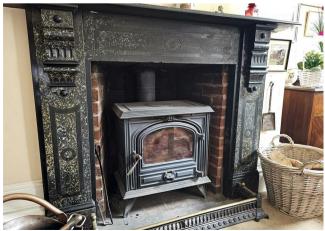

#### PROPERTY SUMMARY

Bank House is a wonderful large Victorian six bedroom house within sought after Bewdley. Located within walking distance of town amenities, together with Jubilee Gardens and the River Severn. Offering an incredibly generous layout including lovely high ceilings and arranged over three floors, the property provides immense further potential and retains much of its original character and charm, including the original sash / stained glass windows, a stone staircase, tiled floorings, feature fireplaces and doors. To the rear, the property enjoys a large beautifully laid out rear garden and there is also a double garage, which is accessed via neighbouring Lax Lane.