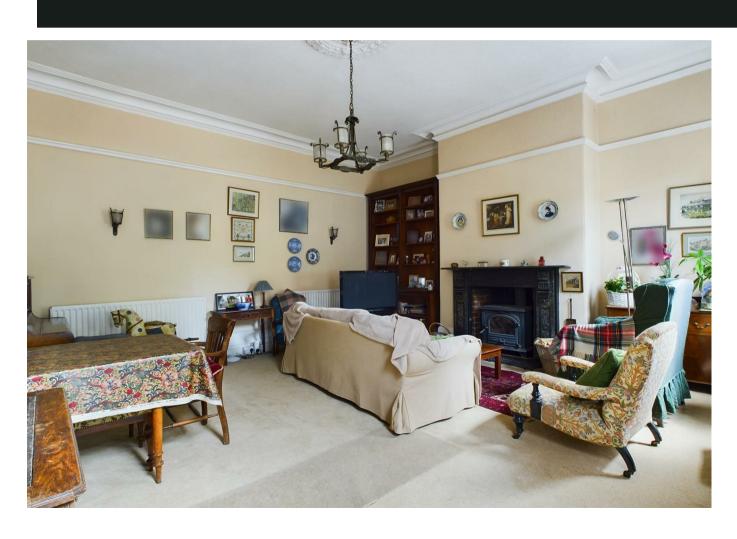

#### PROPERTY SUMMARY

Bank House is a wonderful large Victorian six bedroom house within sought after Bewdley. Located within walking distance of town amenities, together with Jubilee Gardens and the River Severn. Offering an incredibly generous layout including lovely high ceilings and arranged over three floors, the property provides immense further potential and retains much of its original character and charm, including the original sash / stained glass windows, a stone staircase, tiled floorings, feature fireplaces and doors. To the rear, the property enjoys a large beautifully laid out rear garden and there is also a double garage, which is accessed via neighbouring Lax Lane.