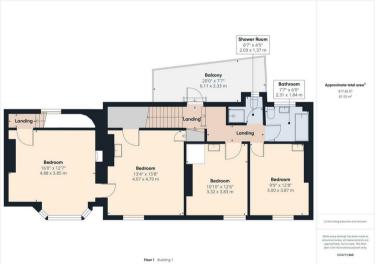

#### PROPERTY SUMMARY

Bank House is a wonderful large Victorian six bedroom house within sought after Bewdley. Located within walking distance of town amenities, together with Jubilee Gardens and the River Severn. Offering an incredibly generous layout including lovely high ceilings and arranged over three floors, the property provides immense further potential and retains much of its original character and charm, including the original sash / stained glass windows, a stone staircase, tiled floorings, feature fireplaces and doors. To the rear, the property enjoys a large beautifully laid out rear garden and there is also a double garage, which is accessed via neighbouring Lax Lane.