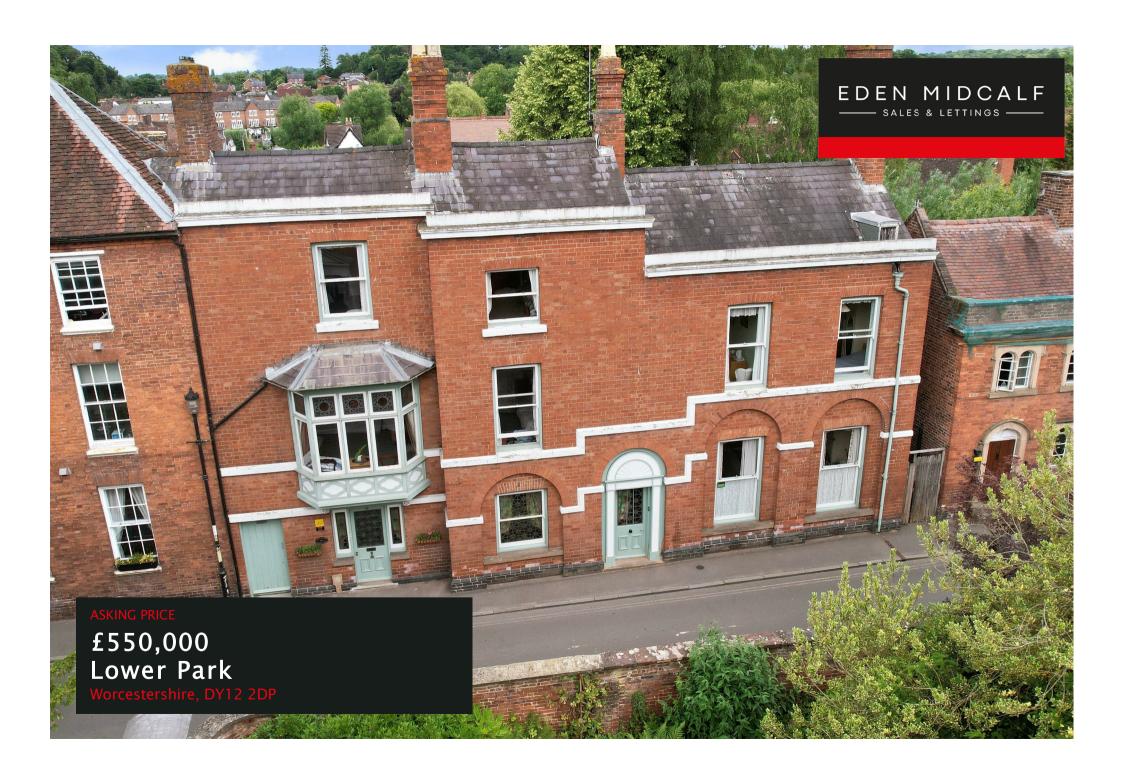

#### PROPERTY SUMMARY

Bank House is a wonderful large Victorian six bedroom house within sought after Bewdley. Located within walking distance of town amenities, together with Jubilee Gardens and the River Severn. Offering an incredibly generous layout including lovely high ceilings and arranged over three floors, the property provides immense further potential and retains much of its original character and charm, including the original sash / stained glass windows, a stone staircase, tiled floorings, feature fireplaces and doors. To the rear, the property enjoys a large beautifully laid out rear garden and there is also a double garage, which is accessed via neighbouring Lax Lane.