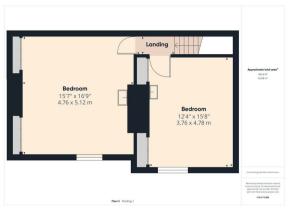

#### PROPERTY SUMMARY

Bank House is a wonderful large Victorian six bedroom house within sought after Bewdley. Located within walking distance of town amenities, together with Jubilee Gardens and the River Severn. Offering an incredibly generous layout including lovely high ceilings and arranged over three floors, the property provides immense further potential and retains much of its original character and charm, including the original sash / stained glass windows, a stone staircase, tiled floorings, feature fireplaces and doors. To the rear, the property enjoys a large beautifully laid out rear garden and there is also a double garage, which is accessed via neighbouring Lax Lane.