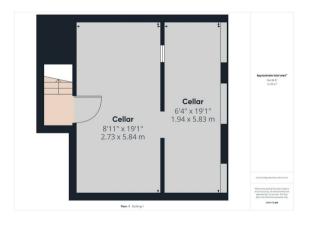

#### PROPERTY SUMMARY

Bank House is a wonderful large Victorian six bedroom house within sought after Bewdley. Located within walking distance of town amenities, together with Jubilee Gardens and the River Severn. Offering an incredibly generous layout including lovely high ceilings and arranged over three floors, the property provides immense further potential and retains much of its original character and charm, including the original sash / stained glass windows, a stone staircase, tiled floorings, feature fireplaces and doors. To the rear, the property enjoys a large beautifully laid out rear garden and there is also a double garage, which is accessed via neighbouring Lax Lane.