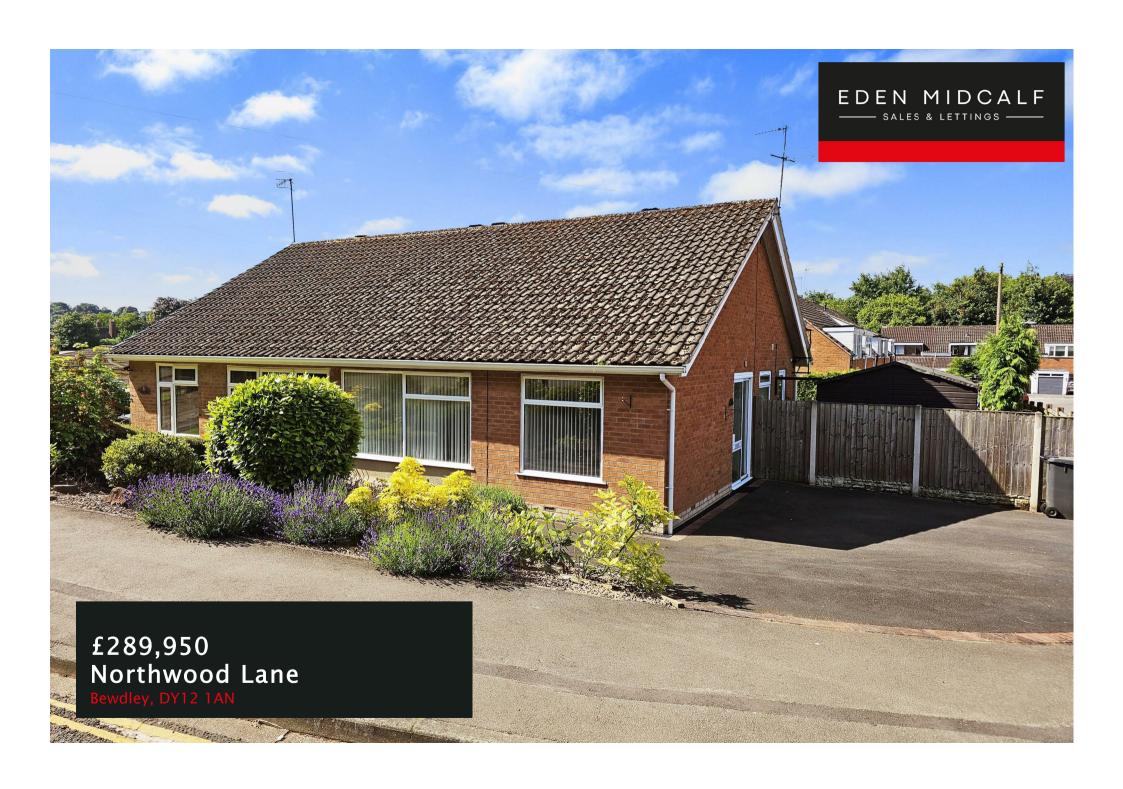

## PROPERTY SUMMARY

An attractively improved two bedroom semi-detached bungalow enjoying a pleasant corner position and with an outlook onto the Severn Valley Railway and greenery. The bungalow is located in close proximity to Riverside North Park and offers a well proportioned layout, including two double bedrooms, plus off-road parking for at least three cars and a beautifully laid out rear garden.