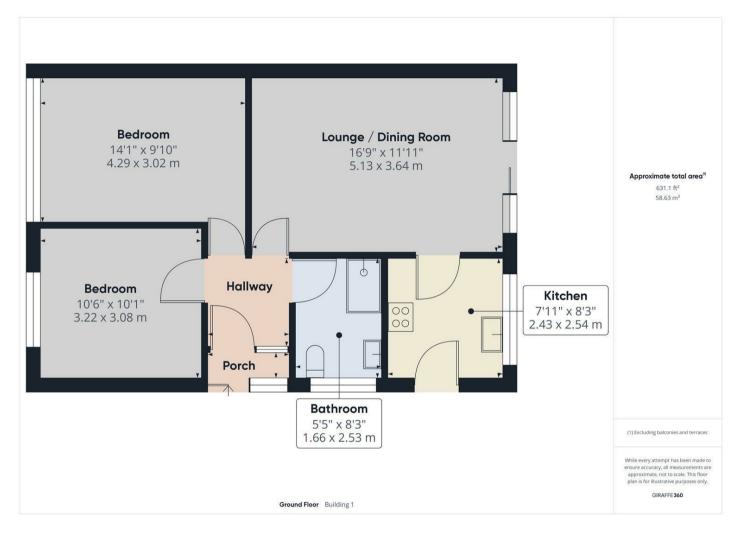

## PROPERTY SUMMARY

An attractively improved two bedroom semi-detached bungalow enjoying a pleasant corner position and with an outlook onto the Severn Valley Railway and greenery. The bungalow is located in close proximity to Riverside North Park and offers a well proportioned layout, including two double bedrooms, plus off-road parking for at least three cars and a beautifully laid out rear garden.