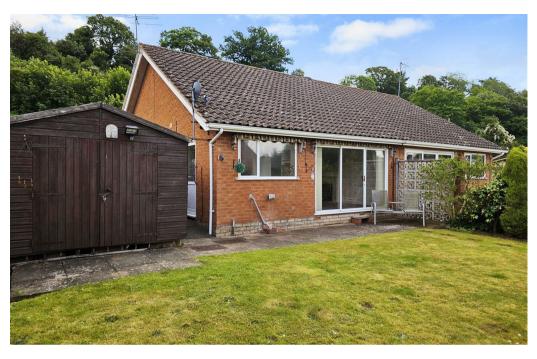

## PROPERTY SUMMARY

An attractively improved two bedroom semi-detached bungalow enjoying a pleasant corner position and with an outlook onto the Severn Valley Railway and greenery. The bungalow is located in close proximity to Riverside North Park and offers a well proportioned layout, including two double bedrooms, plus off-road parking for at least three cars and a beautifully laid out rear garden.