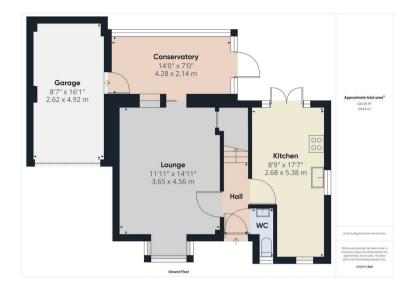

## **PROPERTY SUMMARY**

An attractively appointed three bedroom detached house within a popular cul-de-sac address in Bewdley. Pleasantly located in close proximity to the Severn Valley Railway and within walking distance of town amenities. Offering a well proportioned layout which is "ready to move into" and including off-road parking, a garage and a beautifully landscaped rear garden.