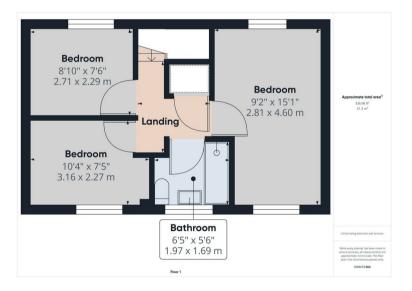

## **PROPERTY SUMMARY**

An attractively appointed three bedroom detached house within a popular cul-de-sac address in Bewdley. Pleasantly located in close proximity to the Severn Valley Railway and within walking distance of town amenities. Offering a well proportioned layout which is "ready to move into" and including off-road parking, a garage and a beautifully landscaped rear garden.