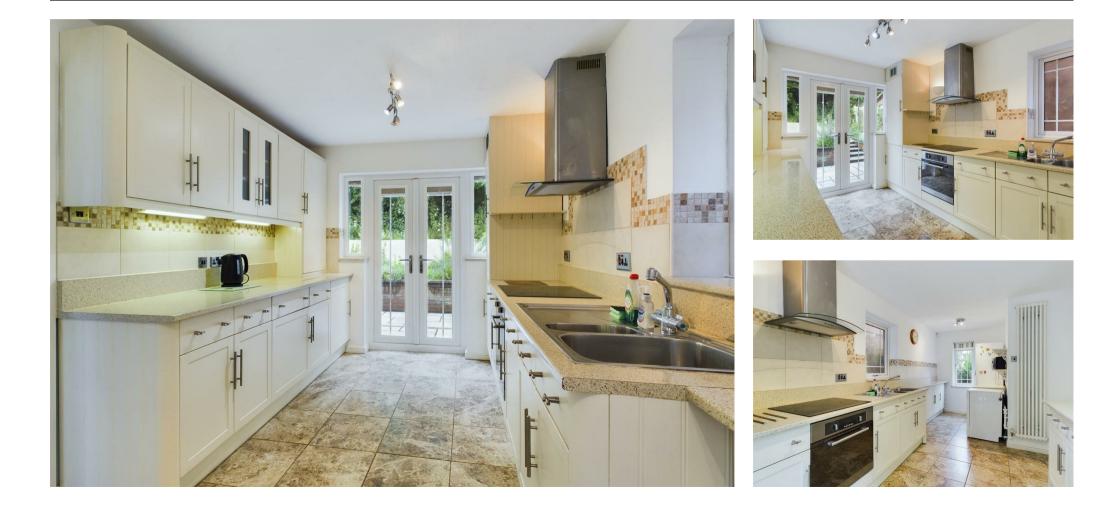

## **PROPERTY SUMMARY**

An attractively appointed three bedroom detached house within a popular cul-de-sac address in Bewdley. Pleasantly located in close proximity to the Severn Valley Railway and within walking distance of town amenities. Offering a well proportioned layout which is "ready to move into" and including off-road parking, a garage and a beautifully landscaped rear garden.