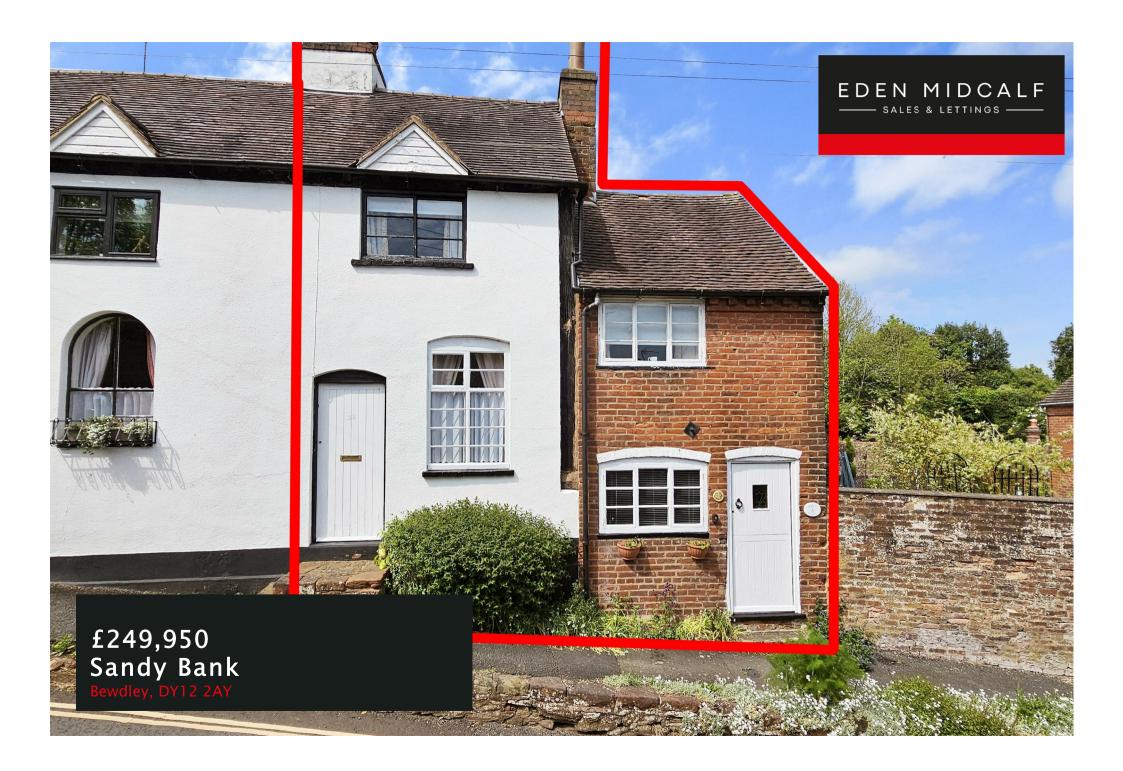

#### PROPERTY SUMMARY

A delightfully quirky two bedroom cottage located in the heart of Bewdley and enjoying views over the town and St Anne's Church. Offering a charming, split-level layout, retaining much of its original character and including exposed timber beams throughout. The accommodation includes two excellent double bedrooms and an attractive courtyard rear garden, which enjoys an open rear aspect. Available with No Upward Chain.