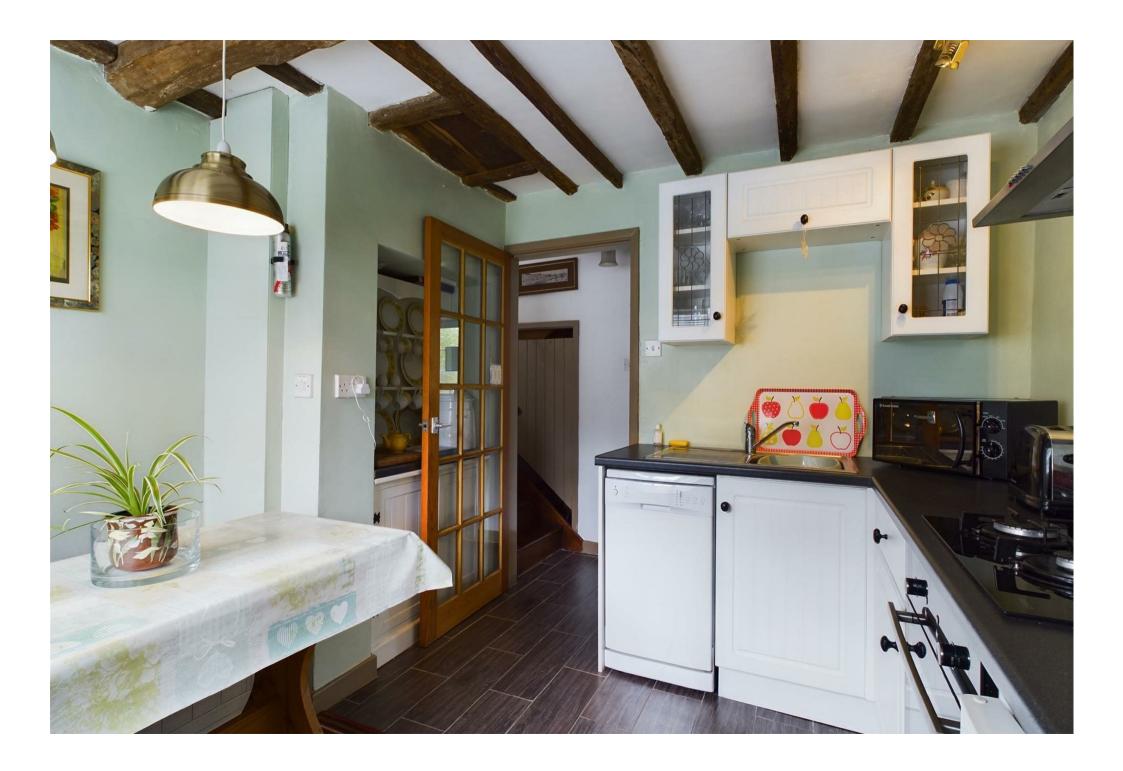

#### PROPERTY SUMMARY

A delightfully quirky two bedroom cottage located in the heart of Bewdley and enjoying views over the town and St Anne's Church. Offering a charming, split-level layout, retaining much of its original character and including exposed timber beams throughout. The accommodation includes two excellent double bedrooms and an attractive courtyard rear garden, which enjoys an open rear aspect. Available with No Upward Chain.