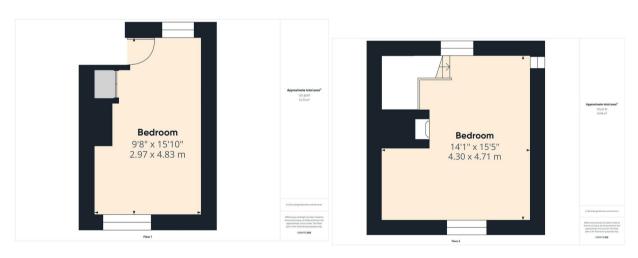

#### PROPERTY SUMMARY

A delightfully quirky two bedroom cottage located in the heart of Bewdley and enjoying views over the town and St Anne's Church. Offering a charming, split-level layout, retaining much of its original character and including exposed timber beams throughout. The accommodation includes two excellent double bedrooms and an attractive courtyard rear garden, which enjoys an open rear aspect. Available with No Upward Chain.

#### **VIEWINGS**

By prior appointment only

Agents Note: Whilst every care has been taken to prepare these particulars, they are for guidance purposes only. All measurements are approximate and are for general guidance purposes only and whilst every care has been taken to ensure their accuracy, they should not be relied upon and potential buyers/tenants are advised to recheck the measurements