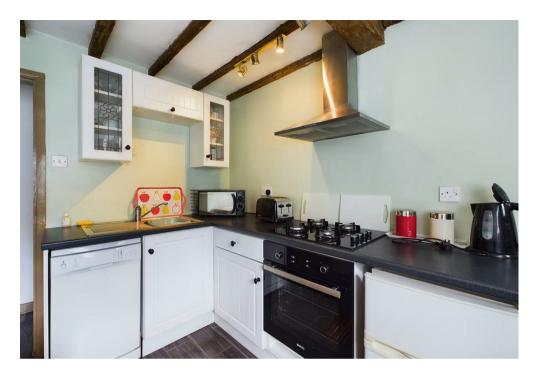

#### PROPERTY SUMMARY

A delightfully quirky two bedroom cottage located in the heart of Bewdley and enjoying views over the town and St Anne's Church. Offering a charming, split-level layout, retaining much of its original character and including exposed timber beams throughout. The accommodation includes two excellent double bedrooms and an attractive courtyard rear garden, which enjoys an open rear aspect. Available with No Upward Chain.