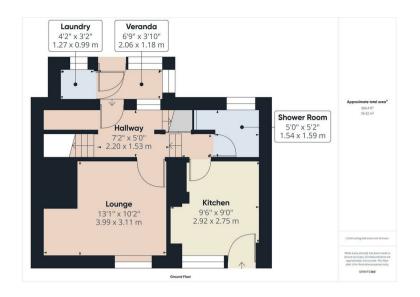

#### PROPERTY SUMMARY

A delightfully quirky two bedroom cottage located in the heart of Bewdley and enjoying views over the town and St Anne's Church. Offering a charming, split-level layout, retaining much of its original character and including exposed timber beams throughout. The accommodation includes two excellent double bedrooms and an attractive courtyard rear garden, which enjoys an open rear aspect. Available with No Upward Chain.

#### **VIEWINGS**

By prior appointment only

Agents Note: Whilst every care has been taken to prepare these particulars, they are for guidance purposes only. All measurements are approximate and are for general guidance purposes only and whilst every care has been taken to ensure their accuracy, they should not be relied upon and potential buyers/tenants are advised to recheck the measurements