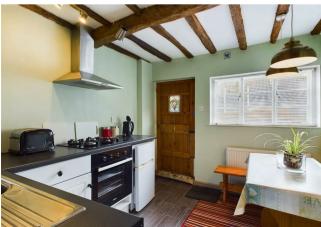

#### PROPERTY SUMMARY

A delightfully quirky two bedroom cottage located in the heart of Bewdley and enjoying views over the town and St Anne's Church. Offering a charming, split-level layout, retaining much of its original character and including exposed timber beams throughout. The accommodation includes two excellent double bedrooms and an attractive courtyard rear garden, which enjoys an open rear aspect. Available with No Upward Chain.