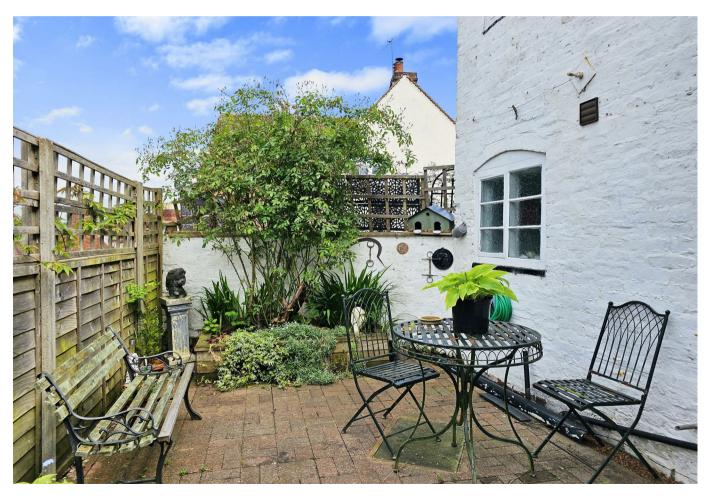

#### PROPERTY SUMMARY

A delightfully quirky two bedroom cottage located in the heart of Bewdley and enjoying views over the town and St Anne's Church. Offering a charming, split-level layout, retaining much of its original character and including exposed timber beams throughout. The accommodation includes two excellent double bedrooms and an attractive courtyard rear garden, which enjoys an open rear aspect. Available with No Upward Chain.