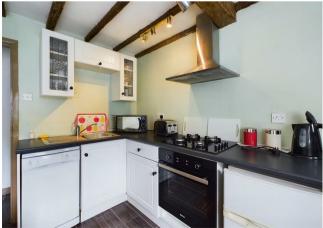

### PROPERTY SUMMARY

A delightfully quirky two bedroom cottage located in the heart of Bewdley and enjoying views over the town and St Anne's Church. Within walking distance of Bewdley's excellent selection of amenities and offering a charming, split-level layout, which retains much of its original character, including exposed timber beams throughout. The accommodation includes two excellent double bedrooms and an attractive courtyard rear garden, which enjoys an open rear aspect. Available with No Upward Chain.