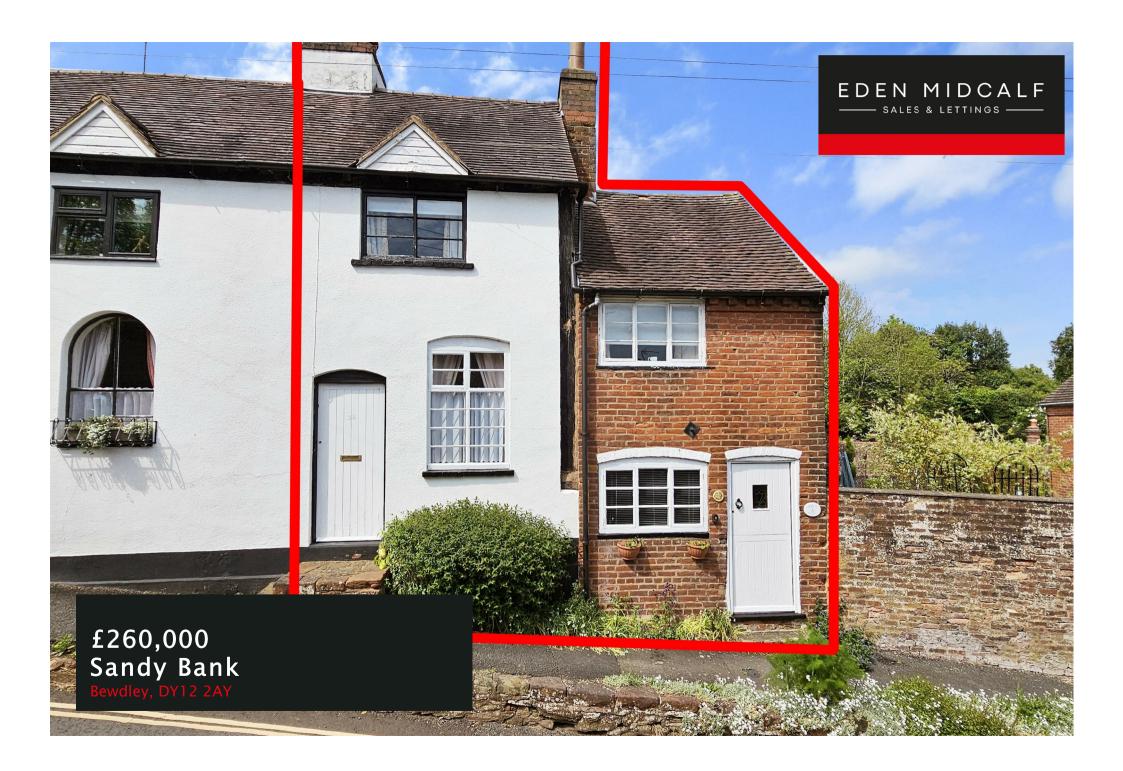

### PROPERTY SUMMARY

A delightfully quirky two bedroom cottage located in the heart of Bewdley and enjoying views over the town and St Anne's Church. Within walking distance of Bewdley's excellent selection of amenities and offering a charming, split-level layout, which retains much of its original character, including exposed timber beams throughout. The accommodation includes two excellent double bedrooms and an attractive courtyard rear garden, which enjoys an open rear aspect. Available with No Upward Chain.