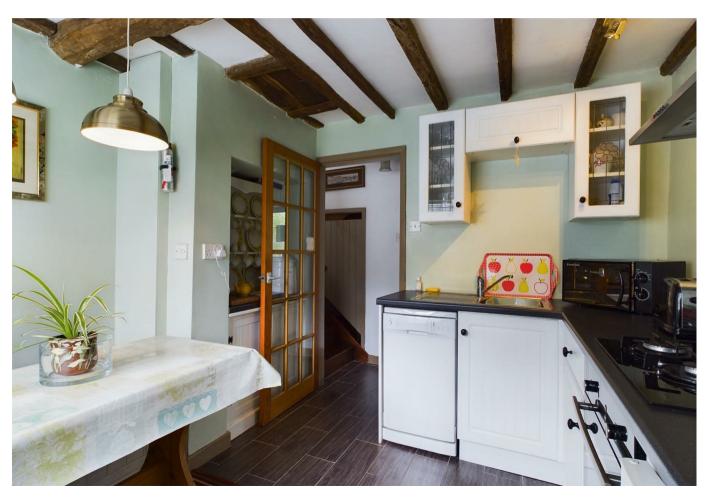

### PROPERTY SUMMARY

A delightfully quirky two bedroom cottage located in the heart of Bewdley and enjoying views over the town and St Anne's Church. Within walking distance of Bewdley's excellent selection of amenities and offering a charming, split-level layout, which retains much of its original character, including exposed timber beams throughout. The accommodation includes two excellent double bedrooms and an attractive courtyard rear garden, which enjoys an open rear aspect. Available with No Upward Chain.