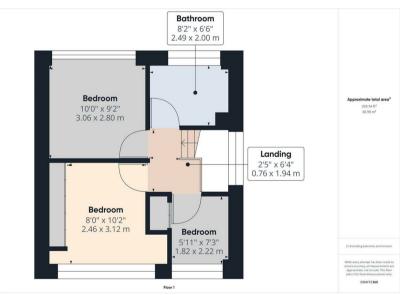

## PROPERTY SUMMARY

An extended three bedroom semi-detached family house located within a pleasant cul-de-sac in Bewdley. Offering a well proportioned layout with excellent further potential, together with off-road parking, a large garage and an attractive rear garden. Available with No Upward Chain.