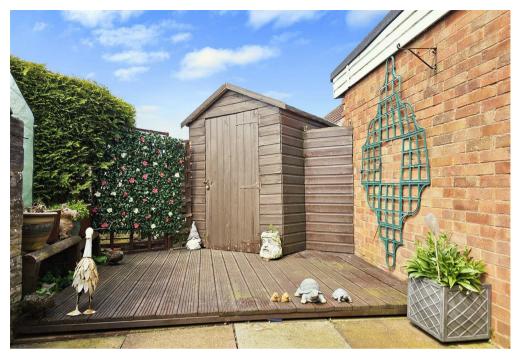

## PROPERTY SUMMARY

An extended three bedroom semi-detached family house located within a pleasant cul-de-sac in Bewdley. Offering a well proportioned layout with excellent further potential, together with off-road parking, a large garage and an attractive rear garden. Available with No Upward Chain.