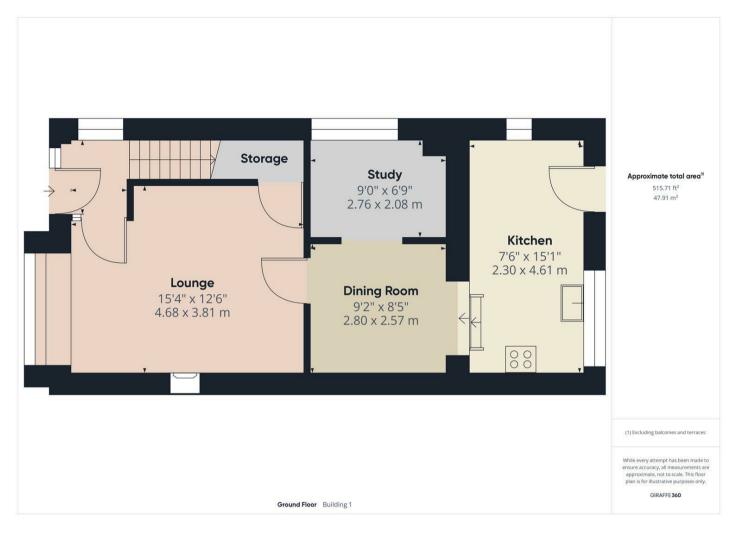

# PROPERTY SUMMARY

An extended and attractively improved three bedroom semi-detached family house within a popular location in Bewdley. Located within easy reach of town amenities and offering a well proportioned layout which is "ready to move into", plus off-road parking for at least three cars, a garage and a landscaped low maintenance rear garden.

### **VIEWINGS**

By prior appointment only

Agents Note: Whilst every care has been taken to prepare these particulars, they are for guidance purposes only. All measurements are approximate and are for general guidance purposes only and whilst every care has been taken to ensure their accuracy, they should not be relied upon and potential buyers/tenants are advised to recheck the measurements