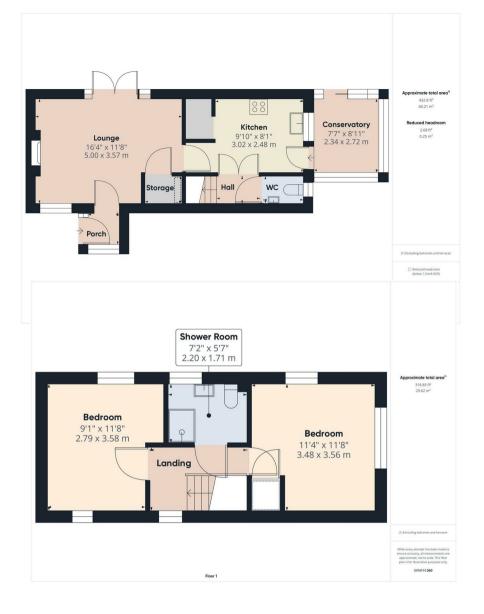

## **PROPERTY SUMMARY**

With views of the Severn Valley Railway, this purpose built two bedroom retirement property is situated in a much sought after over 55's development. Located within walking distance of Bewdley town, the property includes off-road parking (separate visitor parking available), together with an attractively landscaped rear garden.