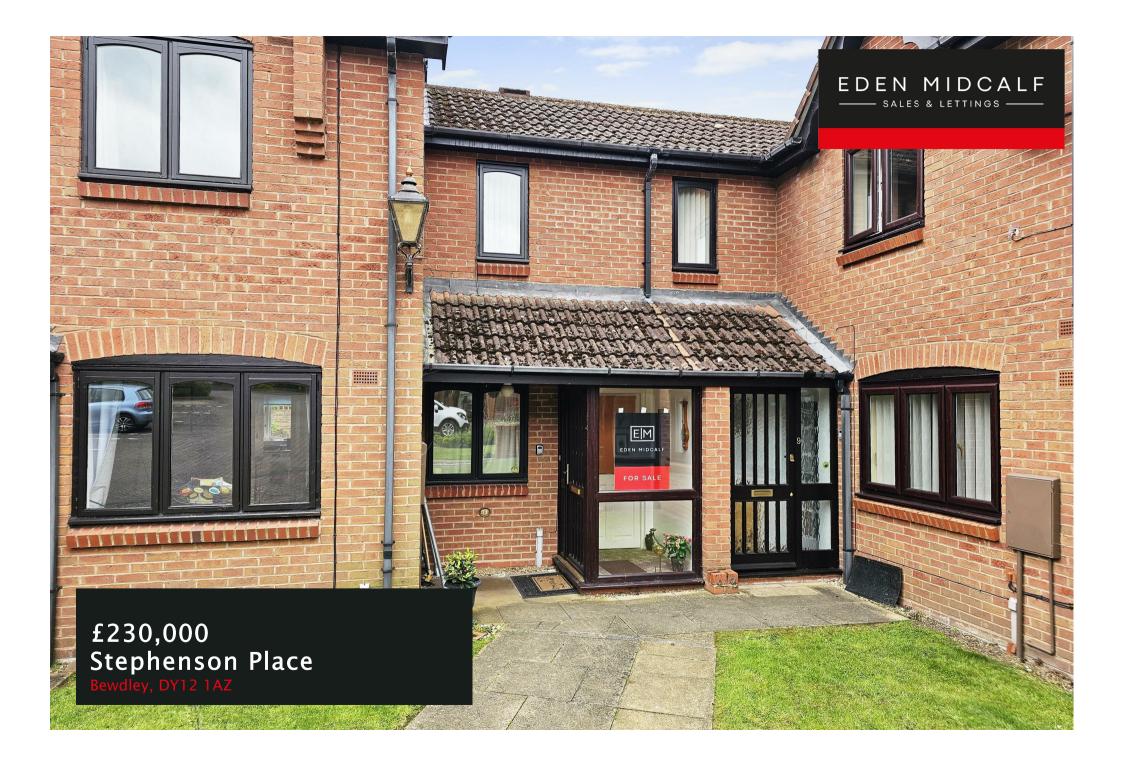

## **PROPERTY SUMMARY**

With views of the Severn Valley Railway, this purpose built two bedroom retirement property is situated in a much sought after over 55's development. Located within walking distance of Bewdley town, the property includes off-road parking (separate visitor parking available), together with an attractively landscaped rear garden.