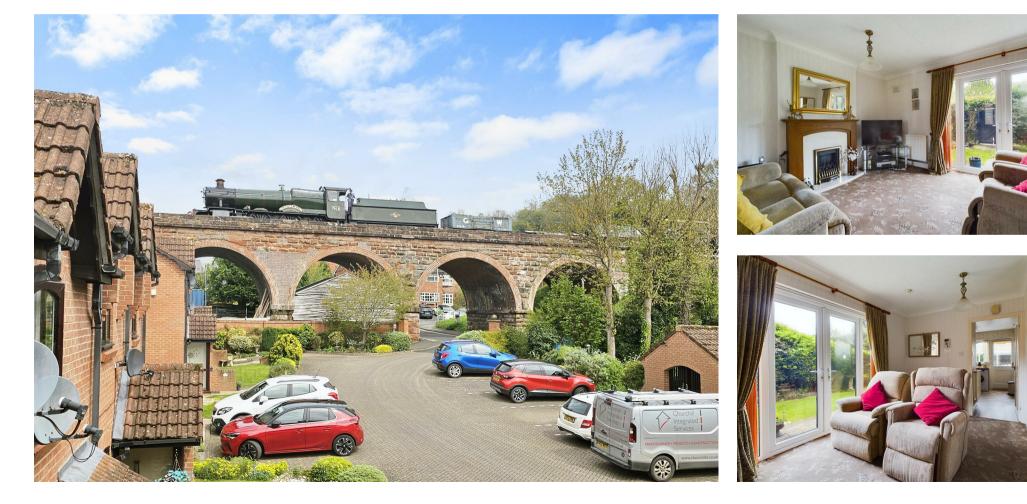

## **PROPERTY SUMMARY**

With views of the Severn Valley Railway, this purpose built two bedroom retirement property is situated in a much sought after over 55's development. Located within walking distance of Bewdley town, the property includes off-road parking (separate visitor parking available), together with an attractively landscaped rear garden.