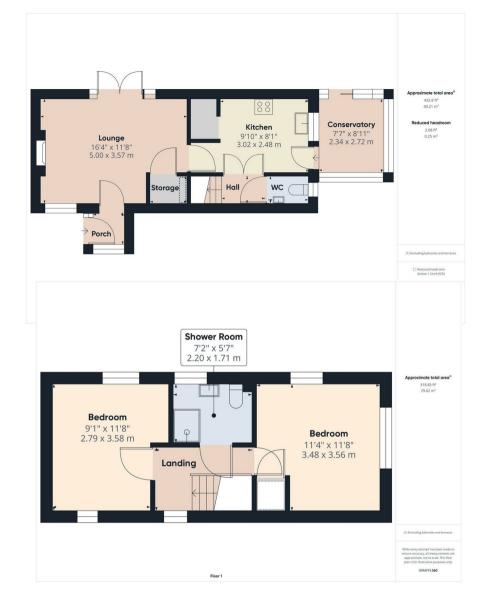

#### PROPERTY SUMMARY

With views of the Severn Valley Railway, this purpose built two bedroom retirement property is situated in a much sought after over 55's development. Located within walking distance of Bewdley town, the property includes off-road parking (separate visitor parking available), together with an attractively landscaped rear garden.