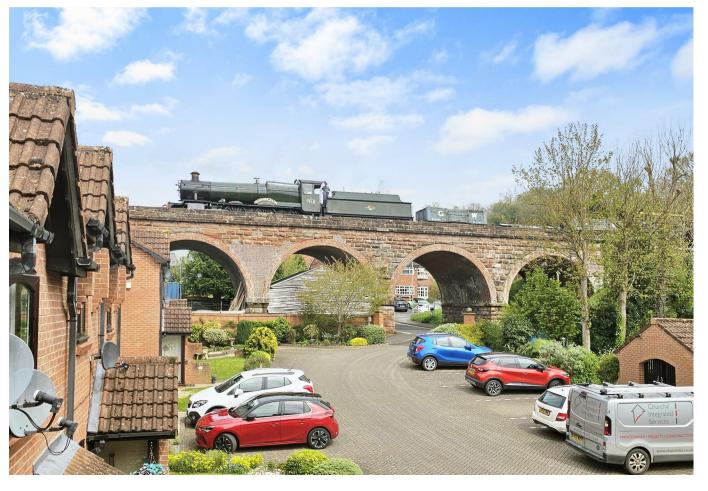

#### PROPERTY SUMMARY

With views of the Severn Valley Railway, this purpose built two bedroom retirement property is situated in a much sought after over 55's development. Located within walking distance of Bewdley town, the property includes off-road parking (separate visitor parking available), together with an attractively landscaped rear garden.