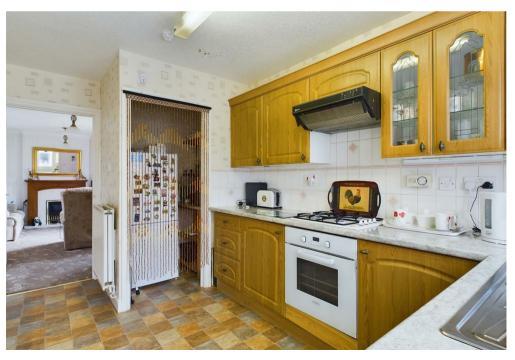

#### PROPERTY SUMMARY

With views of the Severn Valley Railway, this purpose built two bedroom retirement property is situated in a much sought after over 55's development. Located within walking distance of Bewdley town, the property includes off-road parking (separate visitor parking available), together with an attractively landscaped rear garden.