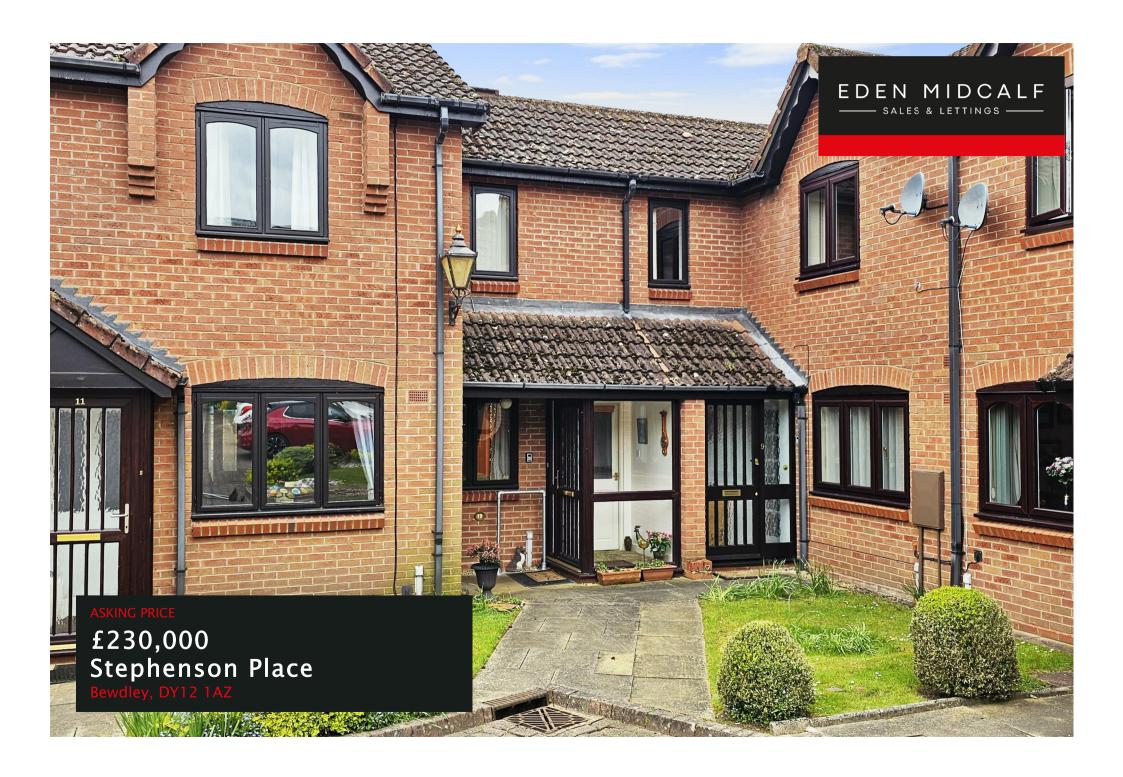

#### PROPERTY SUMMARY

With views of the Severn Valley Railway, this purpose built two bedroom retirement property is situated in a much sought after over 55's development. Located within walking distance of Bewdley town, the property includes off-road parking (separate visitor parking available), together with an attractively landscaped rear garden.