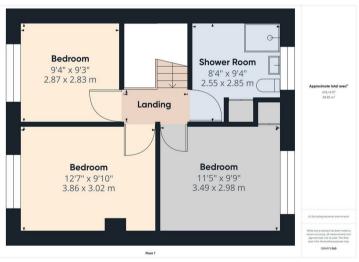

### PROPERTY SUMMARY

A modern three bedroom mid terrace family house within a popular cul-de-sac address in Bridgnorth. Located less than a mile from town amenities, together with the Severn Valley Railway and River Severn. Offering a well proportioned layout with immense further potential, plus a large driveway, a garage and a low maintenance rear garden.