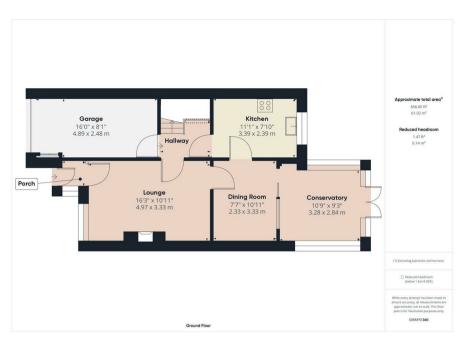

### PROPERTY SUMMARY

A modern three bedroom mid terrace family house within a popular cul-de-sac address in Bridgnorth. Located less than a mile from town amenities, together with the Severn Valley Railway and River Severn. Offering a well proportioned layout with immense further potential, plus a large driveway, a garage and a low maintenance rear garden.