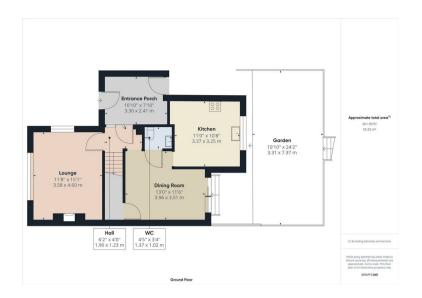

#### PROPERTY SUMMARY

An extended and attractively presented three bedroom semi-detached family house within this pleasant Bewdley cul-de-sac. Offering a generously proportioned layout including two reception rooms, together with a two-car driveway and an attractively landscaped garden with delightful rear views.