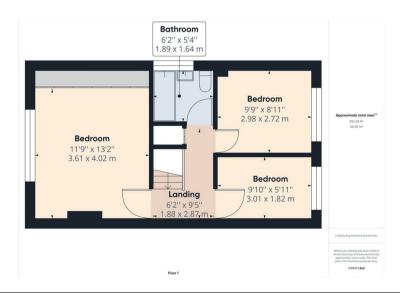

#### PROPERTY SUMMARY

An extended and attractively presented three bedroom semi-detached family house within this pleasant Bewdley cul-de-sac. Offering a generously proportioned layout including two reception rooms, together with a two-car driveway and an attractively landscaped garden with delightful rear views.