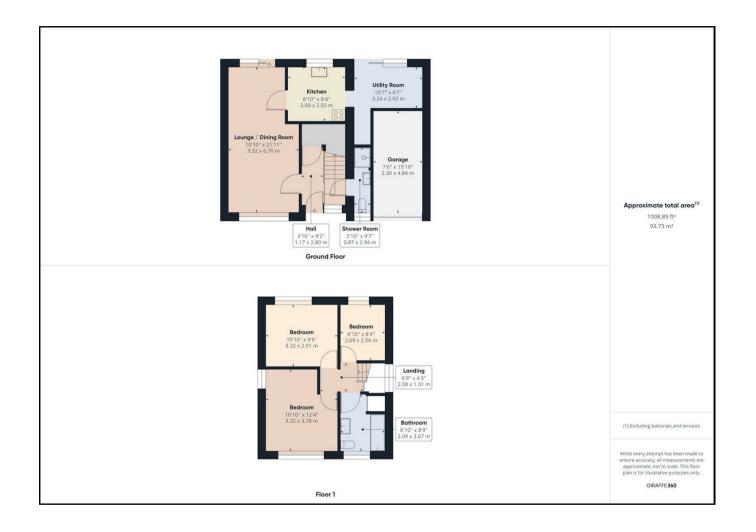

### PROPERTY SUMMARY

A beautifully presented and well appointed three bedroom detached family house within a delightful culde-sac setting in Bewdley. Enjoying stunning views over Bewdley town and offering generously proportioned accommodation, plus parking for 4 cars, a garage and a good sized, landscaped garden.