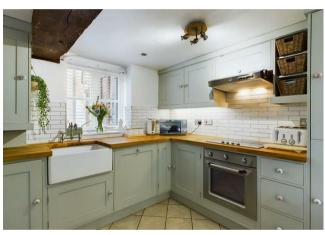

## PROPERTY SUMMARY

A charming characterful three storey two bedroom cottage located just a short walk from the heart of Bewdley town and walks along the River Severn. Offering a beautifully improved layout including a dining kitchen with integrated appliances, plus exposed timber beams throughout and a communal block paved patio.