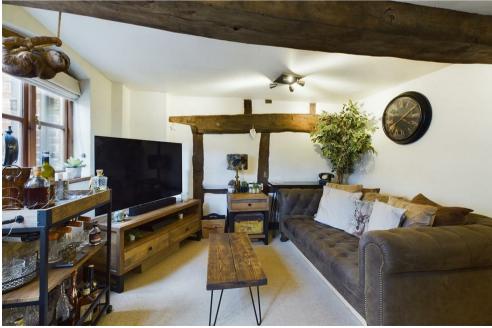

## PROPERTY SUMMARY

A charming characterful three storey two bedroom cottage located just a short walk from the heart of Bewdley town and walks along the River Severn. Offering a beautifully improved layout including a dining kitchen with integrated appliances, plus exposed timber beams throughout and a communal block paved patio.