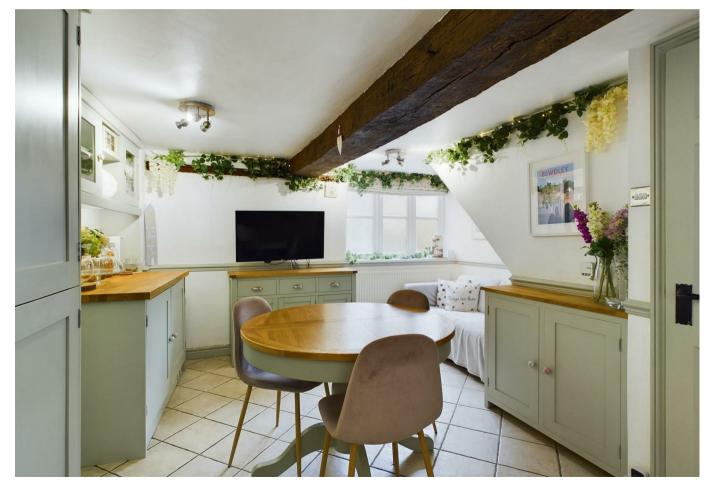

## PROPERTY SUMMARY

A charming characterful three storey two bedroom cottage located just a short walk from the heart of Bewdley town and walks along the River Severn. Offering a beautifully improved layout including a dining kitchen with integrated appliances, plus exposed timber beams throughout and a communal block paved patio.