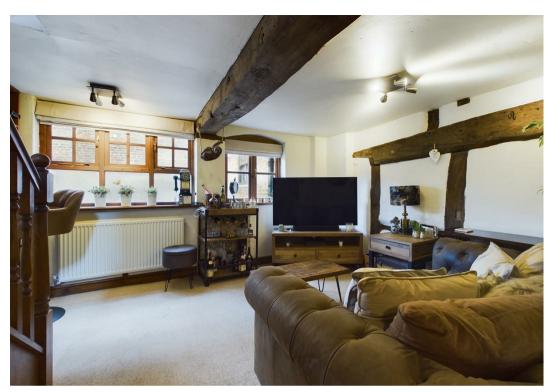

## PROPERTY SUMMARY

A charming characterful three storey two bedroom cottage located just a short walk from the heart of Bewdley town and walks along the River Severn. Offering a beautifully improved layout including a dining kitchen with integrated appliances, plus exposed timber beams throughout and a communal block paved patio.