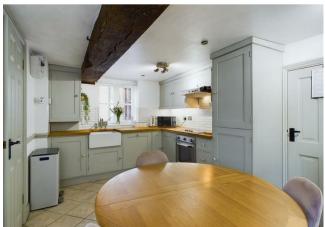

## PROPERTY SUMMARY

A charming characterful three storey two bedroom cottage located just a short walk from the heart of Bewdley town and walks along the River Severn. Offering a beautifully improved layout including a dining kitchen with integrated appliances, plus exposed timber beams throughout and a communal block paved patio.