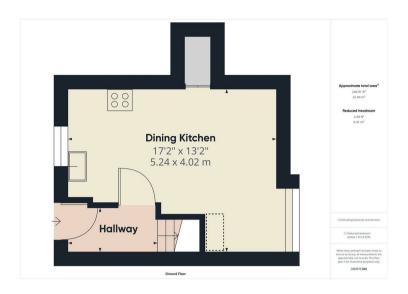

## PROPERTY SUMMARY

A charming characterful three storey two bedroom cottage located just a short walk from the heart of Bewdley town and walks along the River Severn. Offering a beautifully improved layout including a dining kitchen with integrated appliances, plus exposed timber beams throughout and a communal block paved patio.

Agents Note: Whilst every care has been taken to prepare these particulars, they are for guidance purposes only. All measurements are approximate and are for general guidance purposes only and whilst every care has been taken to ensure their accuracy, they should not be relied upon and potential buyers/tenants are advised to recheck the measurements