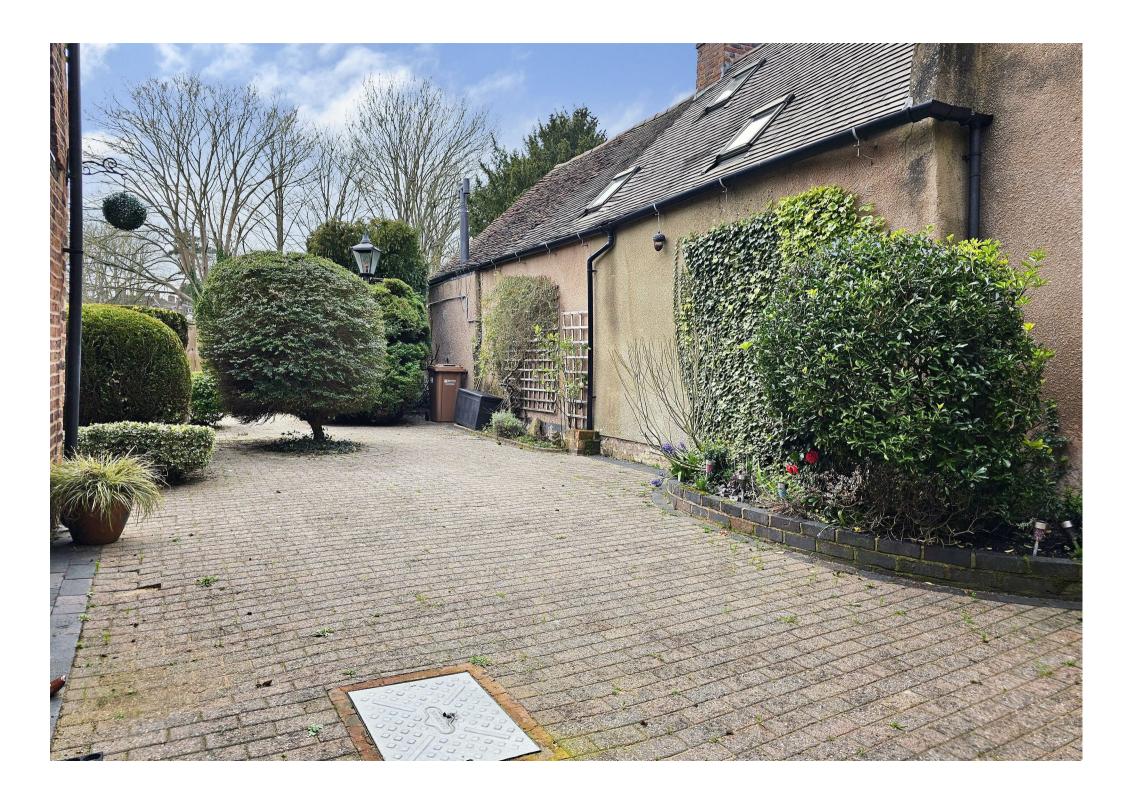

## PROPERTY SUMMARY

A charming characterful three storey two bedroom cottage located just a short walk from the heart of Bewdley town and walks along the River Severn. Offering a beautifully improved layout including a dining kitchen with integrated appliances, plus exposed timber beams throughout and a communal block paved patio.