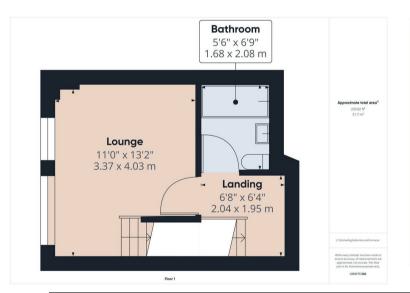

## PROPERTY SUMMARY

A charming characterful three storey two bedroom cottage located just a short walk from the heart of Bewdley town and walks along the River Severn. Offering a beautifully improved layout including a dining kitchen with integrated appliances, plus exposed timber beams throughout and a communal block paved patio.

Agents Note: Whilst every care has been taken to prepare these particulars, they are for guidance purposes only. All measurements are approximate and are for general guidance purposes only and whilst every care has been taken to ensure their accuracy, they should not be relied upon and potential buyers/tenants are advised to recheck the measurements