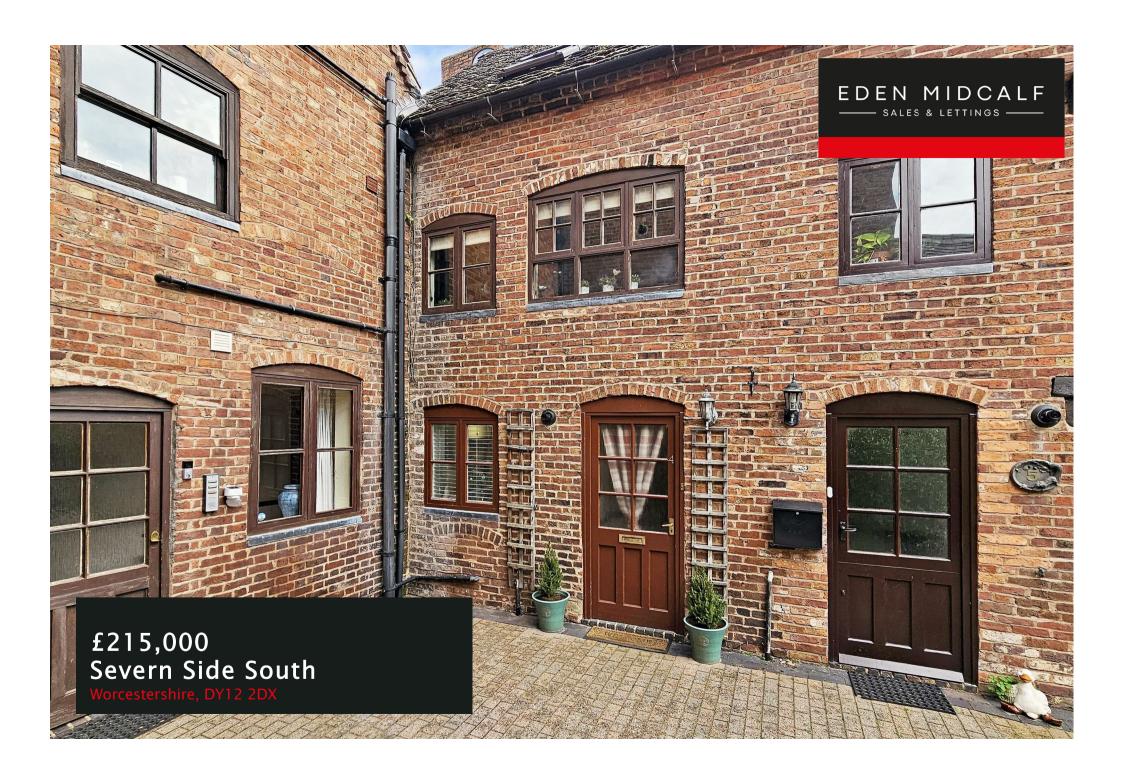

## PROPERTY SUMMARY

A charming characterful three storey two bedroom cottage located just a short walk from the heart of Bewdley town and walks along the River Severn. Offering a beautifully improved layout including a dining kitchen with integrated appliances, plus exposed timber beams throughout and a communal block paved patio.