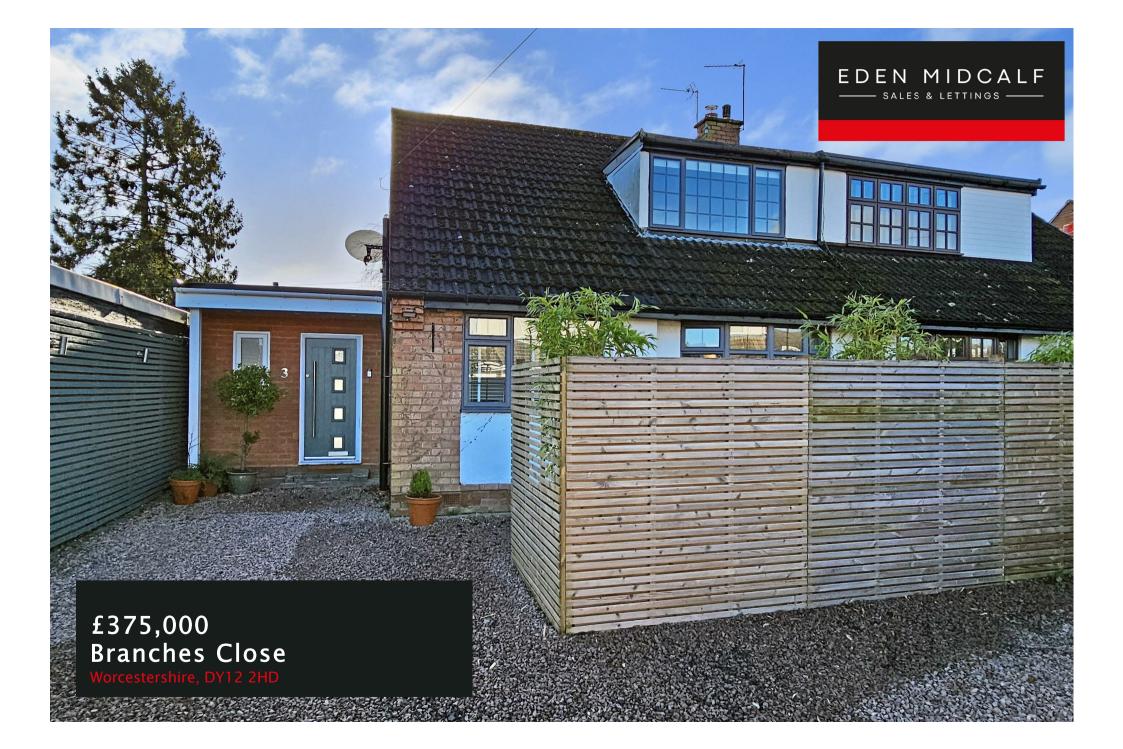

## **PROPERTY SUMMARY**

A beautifully improved and extended three bedroom semi-detached family house enjoying a delightful cul-de-sac setting in Bewdley. Offering a generous, attractively presented layout with three reception rooms, plus off-road parking for at least two cars and a landscaped southerly facing garden.