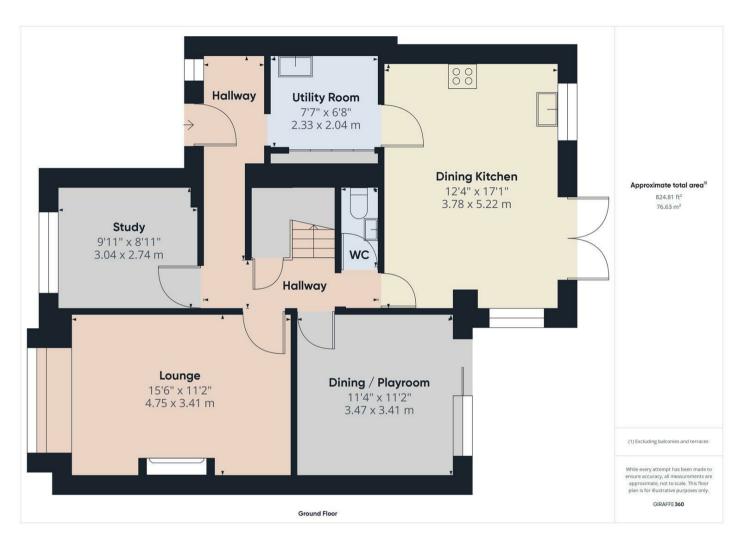

## **PROPERTY SUMMARY**

A beautifully improved and extended three bedroom semi-detached family house enjoying a delightful cul-de-sac setting in Bewdley. Offering a generous, attractively presented layout with three reception rooms, plus off-road parking for at least two cars and a landscaped southerly facing garden.

Agents Note: Whilst every care has been taken to prepare these particulars, they are for guidance purposes only. All measurements are approximate and are for general guidance purposes only and whilst every care has been taken to ensure their accuracy, they should not be relied upon and potential buyers/tenants are advised to recheck the measurements