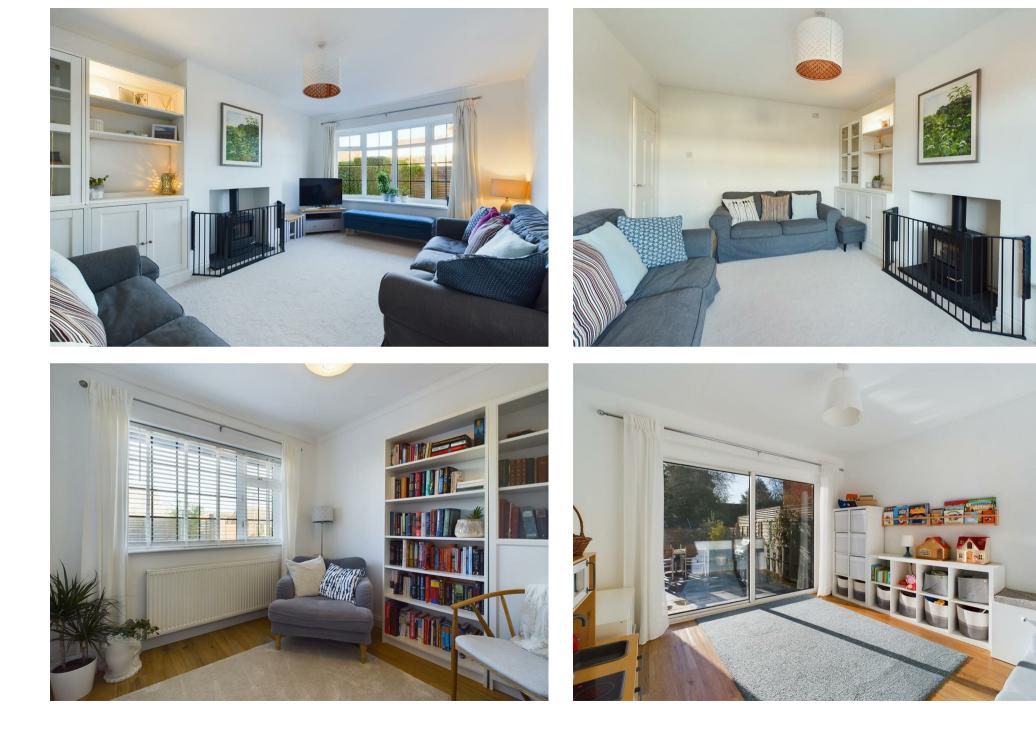

## **PROPERTY SUMMARY**

A beautifully improved and extended three bedroom semi-detached family house enjoying a delightful cul-de-sac setting in Bewdley. Offering a generous, attractively presented layout with three reception rooms, plus off-road parking for at least two cars and a landscaped southerly facing garden.