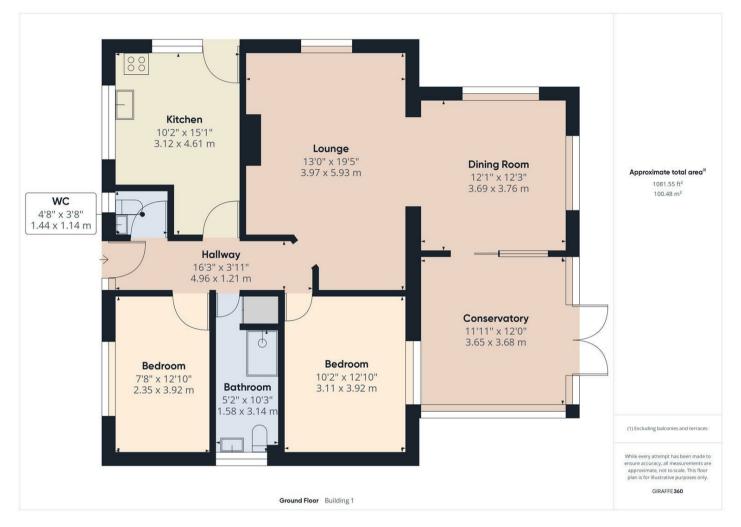

### PROPERTY SUMMARY

A large two bedroom detached bungalow pleasantly situated upon a superb plot at the head of a popA large two bedroom detached bungalow pleasantly situated upon a superb plot at the head of a popular cul-de-sac in Hartlebury. Offering a generous layout, together with a large gated driveway, a double garage and a beautifully laid out rear garden, including a large workshop and an open rear aspect.