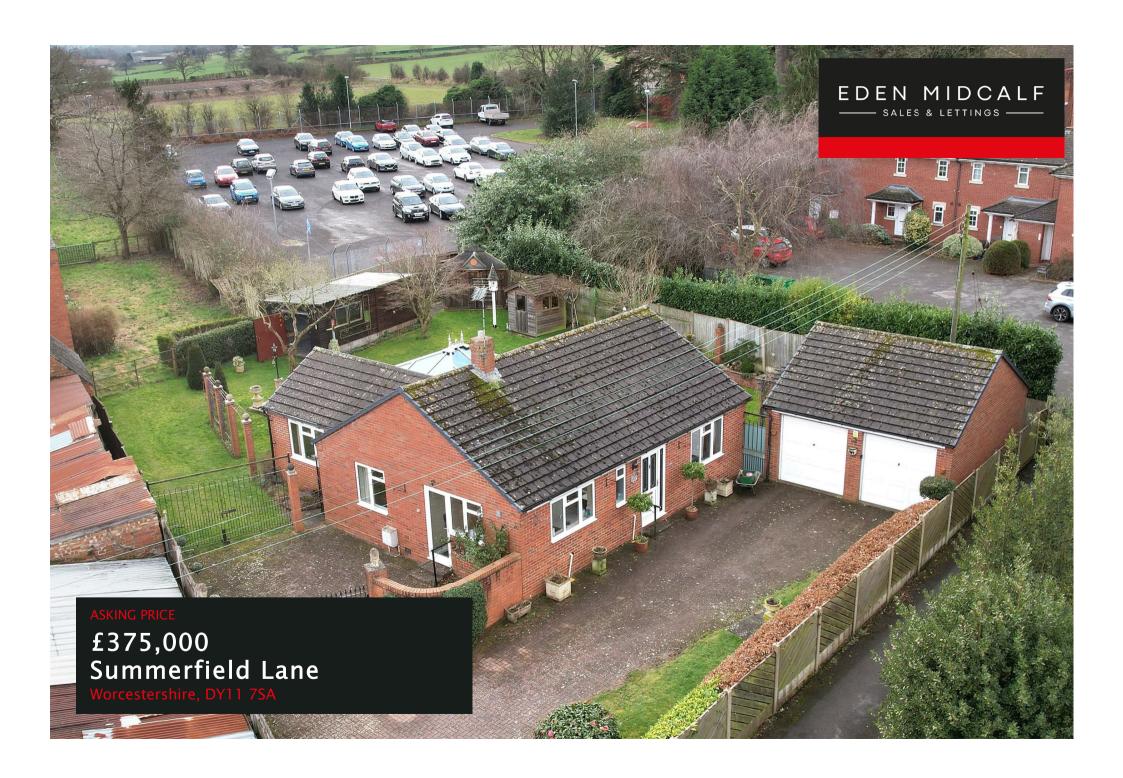

### PROPERTY SUMMARY

A large two bedroom detached bungalow pleasantly situated upon a superb plot at the head of a popA large two bedroom detached bungalow pleasantly situated upon a superb plot at the head of a popular cul-de-sac in Hartlebury. Offering a generous layout, together with a large gated driveway, a double garage and a beautifully laid out rear garden, including a large workshop and an open rear aspect.