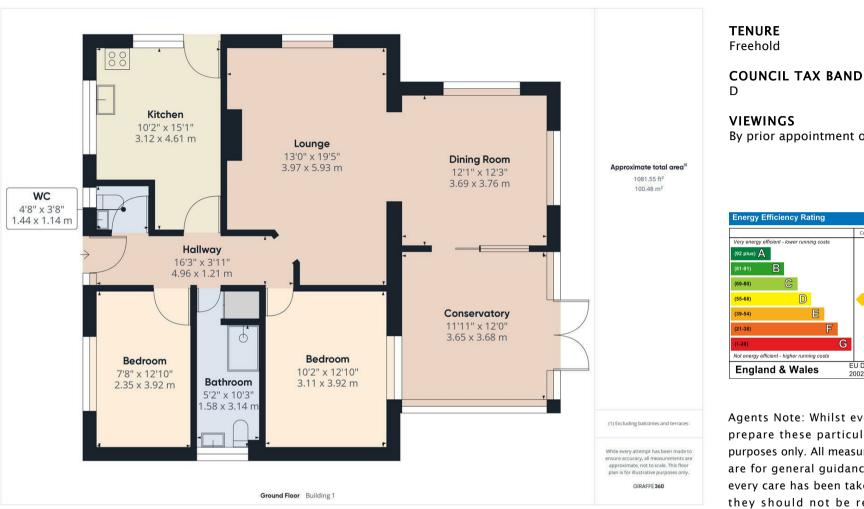

## **PROPERTY SUMMARY**

A large two bedroom detached bungalow pleasantly situated upon a superb plot at the head of a popular cul-de-sac in Hartlebury. Offering a generous layout, together with a large gated driveway, a double garage and a beautifully laid out rear garden, including a large workshop and an open rear aspect.