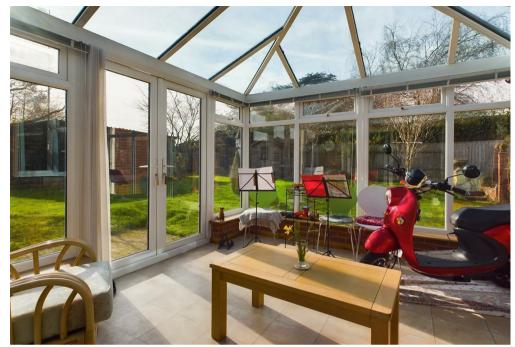

## **PROPERTY SUMMARY**

A large two bedroom detached bungalow pleasantly situated upon a superb plot at the head of a popular cul-de-sac in Hartlebury. Offering a generous layout, together with a large gated driveway, a double garage and a beautifully laid out rear garden, including a large workshop and an open rear aspect.