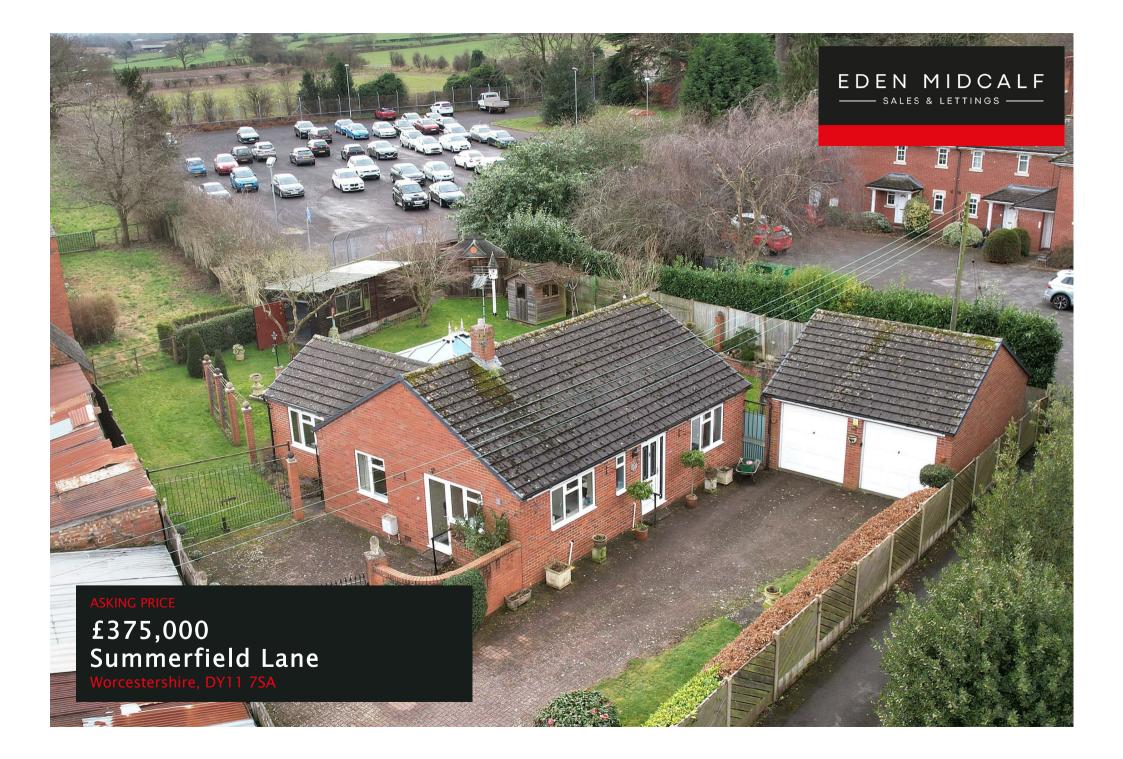

## **PROPERTY SUMMARY**

A large two bedroom detached bungalow pleasantly situated upon a superb plot at the head of a popular cul-de-sac in Hartlebury. Offering a generous layout, together with a large gated driveway, a double garage and a beautifully laid out rear garden, including a large workshop and an open rear aspect.