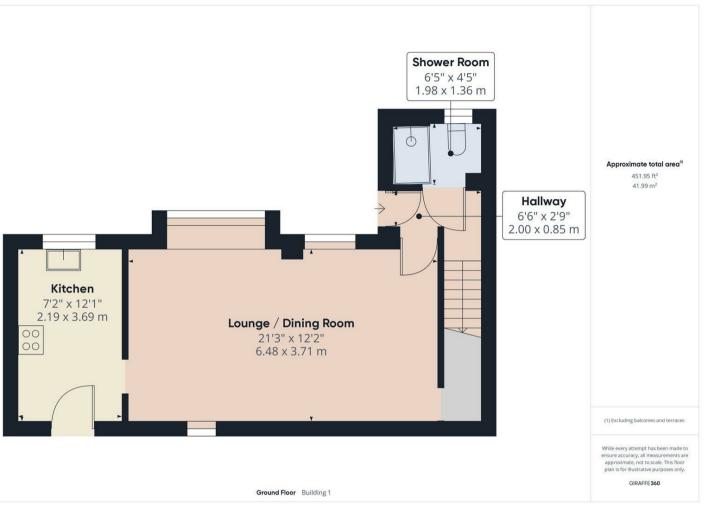

## **PROPERTY SUMMARY**

A beautifully improved period two bedroom cottage set within stunning communal gardens close to the River Severn in Bewdley. Offering a generously proportioned layout which is "ready to move into", plus communal resident off-road parking and a garage.

## LOCAL AUTHORITY

Agents Note: Whilst every care has been taken to prepare these particulars, they are for guidance purposes only. All measurements are approximate and are for general guidance purposes only and whilst every care has been taken to ensure their accuracy, they should not be relied upon and potential buyers/tenants are advised to recheck the measurements