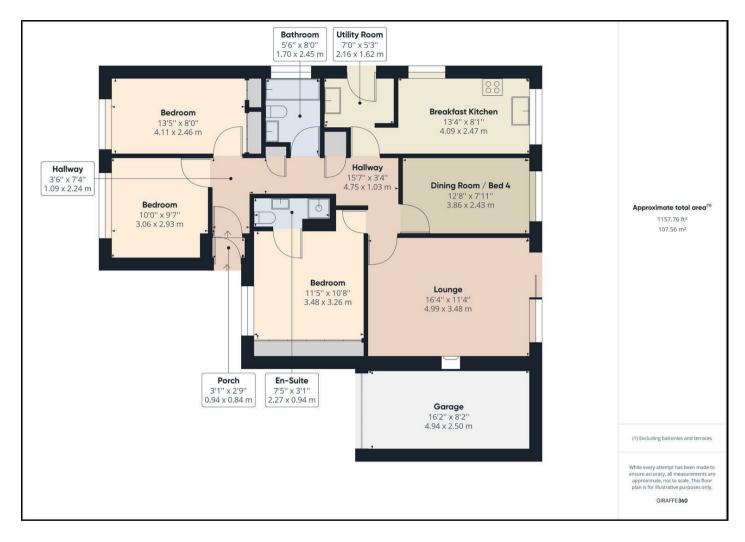

### PROPERTY SUMMARY

A three bedroom modern detached bungalow pleasantly located in a small cul-de-sac in Kidderminster. Offering a spacious and versatile layout including 2 reception rooms, a master bedroom with an en-suite, plus off-road parking for 3 cars, a garage and an attractively landscaped rear garden.