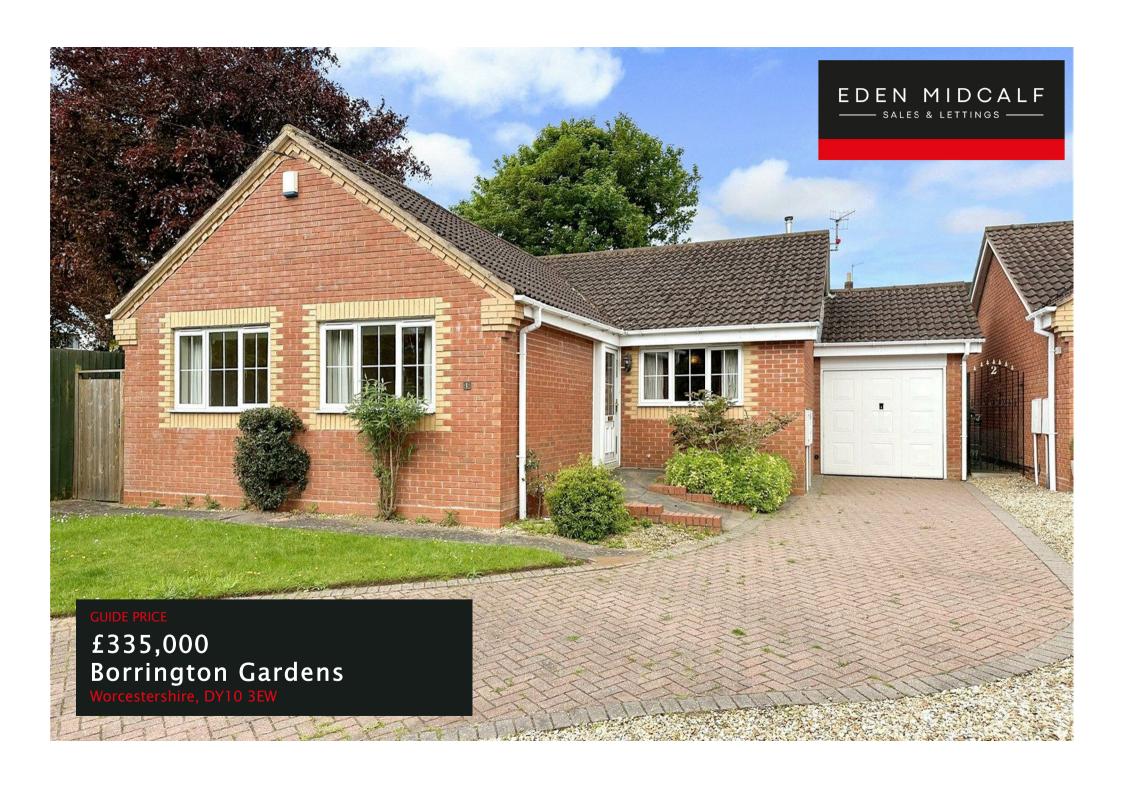

### PROPERTY SUMMARY

A three bedroom modern detached bungalow pleasantly located in a small cul-de-sac in Kidderminster. Offering a spacious and versatile layout including 2 reception rooms, a master bedroom with an en-suite, plus off-road parking for 3 cars, a garage and an attractively landscaped rear garden.