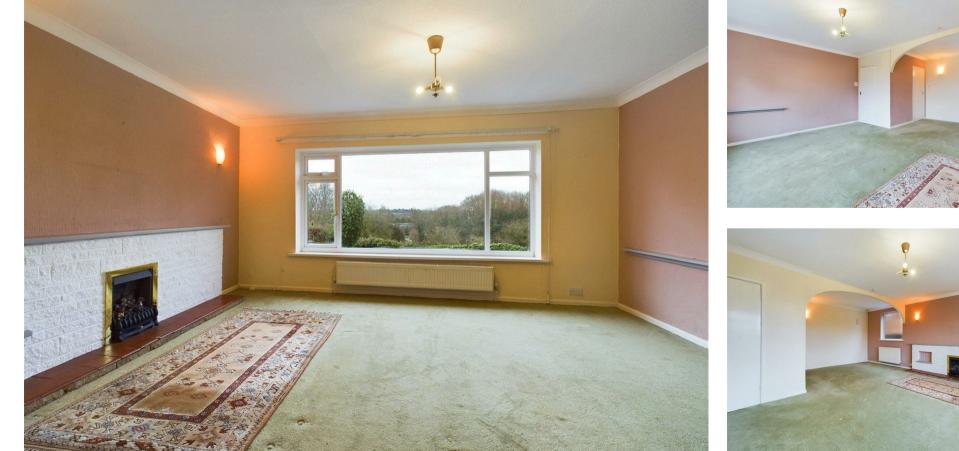

## TENURE Freehold COUNCIL TAX BAND D Bedroom VIEWINGS 9'9" x 10'11" By prior appointment only Lounge / Dining Room 2.98 x 3.33 m 19'3" x 16'2" 5.87 x 4.94 m Approximate total area<sup>®</sup> 784.16 ft<sup>2</sup> 72.85 m<sup>2</sup> Energy Efficiency Rating Hallway Current Potential 15'0" x 4'9" Very energy efficient - lower running costs 4.58 x 1.47 m (92 plus) 🛕 82 (69-80) D (55-68) Ξ (39-54) Kitchen Bedroom (21-38) 10'2" x 11'10" 10'0" x 11'10" G 3.12 x 3.61 m 3.06 x 3.61 m Not energy efficient - higher running costs EU Directive 2002/91/EC **England & Wales** Excluding balconies and terraces Bathroom While every attempt has been made to 6'4" x 7'10" ensure accuracy, all measurements are approximate, not to scale. This floor