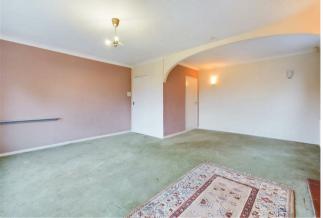

## TENURE Freehold COUNCIL TAX BAND D Bedroom VIEWINGS 9'9" x 10'11" By prior appointment only Lounge / Dining Room 2.98 x 3.33 m 19'3" x 16'2" 5.87 x 4.94 m Approximate total area<sup>®</sup> 784.16 ft<sup>2</sup> 72.85 m<sup>2</sup> Energy Efficiency Rating Hallway Current Potential 15'0" x 4'9" Very energy efficient - lower running costs 4.58 x 1.47 m (92 plus) 🛕 82 (69-80) D (55-68) Ξ (39-54) Kitchen Bedroom (21-38) 10'2" x 11'10" 10'0" x 11'10" G 3.12 x 3.61 m 3.06 x 3.61 m Not energy efficient - higher running costs EU Directive 2002/91/EC **England & Wales** Excluding balconies and terraces Bathroom While every attempt has been made to 6'4" x 7'10" ensure accuracy, all measurements are approximate, not to scale. This floor