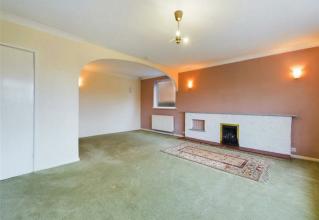

## TENURE Freehold COUNCIL TAX BAND D Bedroom VIEWINGS 9'9" x 10'11" By prior appointment only Lounge / Dining Room 2.98 x 3.33 m 19'3" x 16'2" 5.87 x 4.94 m Approximate total area<sup>®</sup> 784.16 ft<sup>2</sup> 72.85 m<sup>2</sup> Energy Efficiency Rating Hallway Current Potential 15'0" x 4'9" Very energy efficient - lower running costs 4.58 x 1.47 m (92 plus) 🛕 82 (69-80) D (55-68) Ξ (39-54) Kitchen Bedroom (21-38) 10'2" x 11'10" 10'0" x 11'10" G 3.12 x 3.61 m 3.06 x 3.61 m Not energy efficient - higher running costs EU Directive 2002/91/EC **England & Wales** Excluding balconies and terraces Bathroom While every attempt has been made to 6'4" x 7'10" ensure accuracy, all measurements are approximate, not to scale. This floor