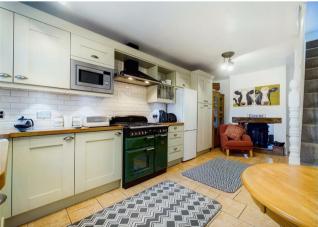

#### PROPERTY SUMMARY

An attractive and well improved period two bedroom end of terrace house located just a short distance from the centre of Bewdley town. Offering a well proportioned layout including a dining kitchen, ground floor shower room, large first floor bathroom and a loft converted master bedroom.