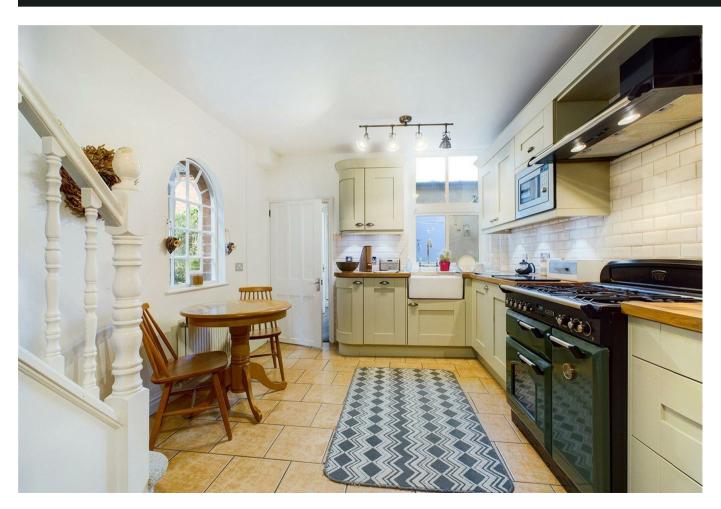

#### PROPERTY SUMMARY

An attractive and well improved period two bedroom end of terrace house located just a short distance from the centre of Bewdley town. Offering a well proportioned layout including a dining kitchen, ground floor shower room, large first floor bathroom and a loft converted master bedroom.