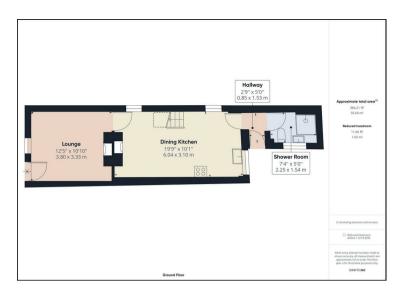

#### PROPERTY SUMMARY

An attractive and well improved period two bedroom end of terrace house located just a short distance from the centre of Bewdley town. Offering a well proportioned layout including a dining kitchen, ground floor shower room, large first floor bathroom and a loft converted master bedroom.