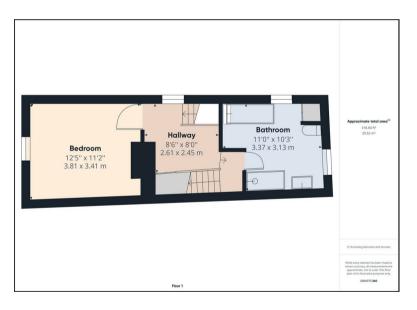

#### PROPERTY SUMMARY

An attractive and well improved period two bedroom end of terrace house located just a short distance from the centre of Bewdley town. Offering a well proportioned layout including a dining kitchen, ground floor shower room, large first floor bathroom and a loft converted master bedroom.