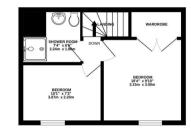

GROUND FLOOR 269 sq.ft. (25.0 sq.m.) approx.

1ST FLOOR 268 sq.ft. (24.9 sq.m.) approx.

## TOTAL FLOOR AREA: 538 sq.ft. (50.0 sq.m.) approx. to server yatempt has been made to server be accaracy of thi floorgian contained here, measurements determined to the server of the server server missions or missions server. This pain is for instable purposes only on adhead to bus easi as such by yary spectrbe purchaset. This pain is for function of the server of the server