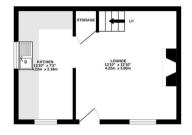

GROUND FLOOR 269 sq.ft. (25.0 sq.m.) approx.

1ST FLOOR 268 sq.ft. (24.9 sq.m.) approx.

## TOTAL FLOOR AREA: 538 sq.ft. (50.0 sq.m.) approx. to server yatempt has been made to server be accaracy of thi floorgian contained here, measurements determined to the server of the server server missions or missions server. This pain is for instable purposes only on adhead to bus easi as such by yary spectrbe purchaset. This pain is for function of the server of the server