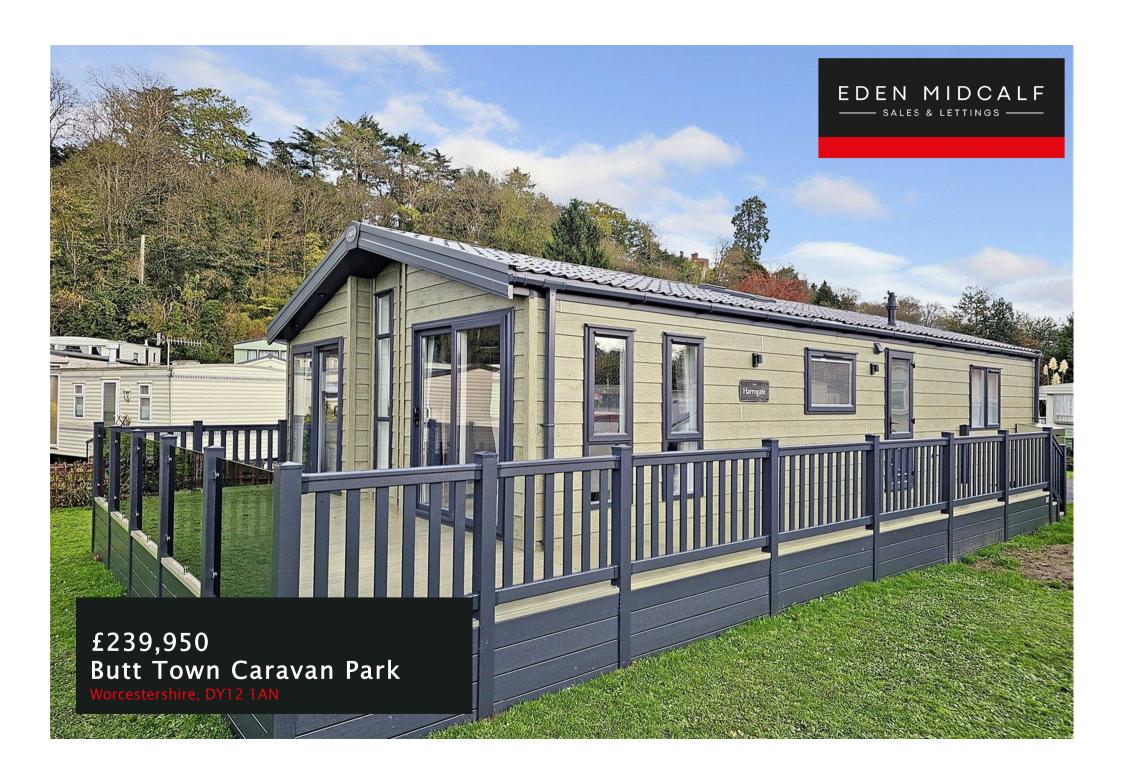

## PROPERTY SUMMARY

A brand new substantial luxury two bedroom park home for over 50s, delightfully situated at Butt Town Caravan Park in Bewdley, in close proximity to the River Severn and the Severn Valley Railway. Offering a wonderful fully furnished layout, plus off road parking for 3 cars and a decked garden. 11 months occupancy.