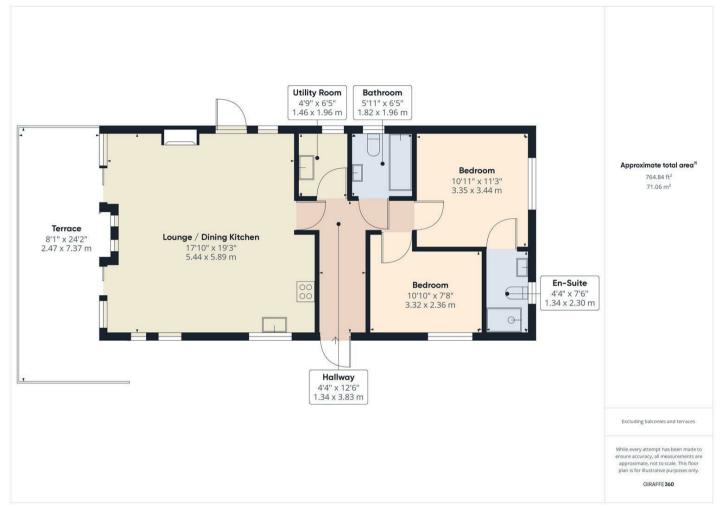

## PROPERTY SUMMARY

A brand new substantial luxury two bedroom park home for over 50s, delightfully situated at Butt Town Caravan Park in Bewdley, in close proximity to the River Severn and the Severn Valley Railway. Offering a wonderful fully furnished layout, plus off road parking for 3 cars and a decked garden. 11 months occupancy.

# **VIEWINGS**

By prior appointment only

Agents Note: Whilst every care has been taken to prepare these particulars, they are for guidance purposes only. All measurements are approximate and are for general guidance purposes only and whilst every care has been taken to ensure their accuracy, they should not be relied upon and potential buyers/tenants are advised to recheck the measurements