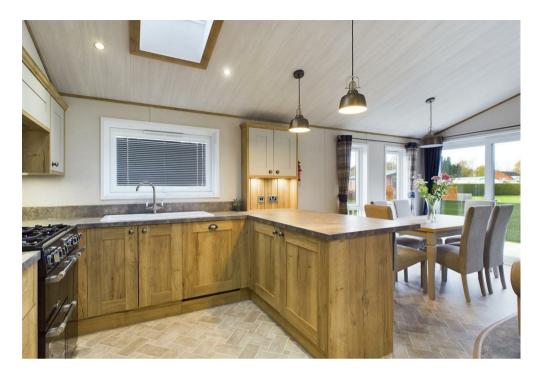

## PROPERTY SUMMARY

A brand new substantial luxury two bedroom park home for over 50s, delightfully situated at Butt Town Caravan Park in Bewdley, in close proximity to the River Severn and the Severn Valley Railway. Offering a wonderful fully furnished layout, plus off road parking for 3 cars and a decked garden. 11 months occupancy.