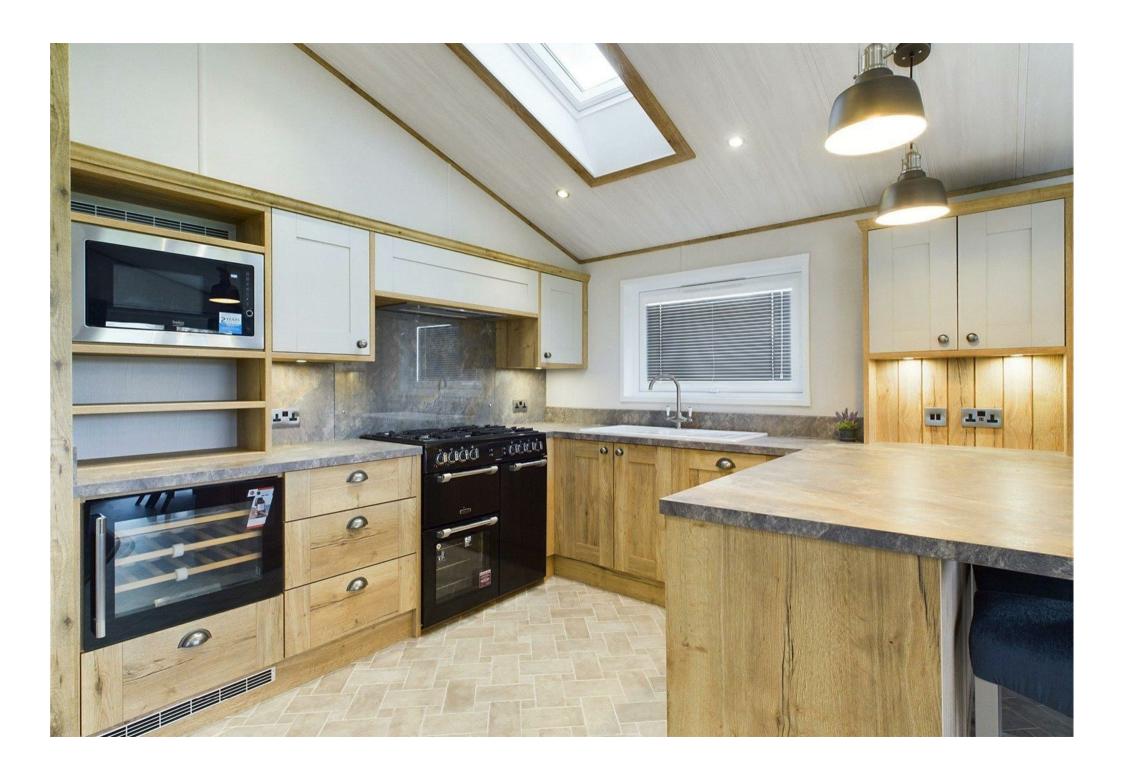

## PROPERTY SUMMARY

A brand new substantial luxury two bedroom park home for over 50s, delightfully situated at Butt Town Caravan Park in Bewdley, in close proximity to the River Severn and the Severn Valley Railway. Offering a wonderful fully furnished layout, plus off road parking for 3 cars and a decked garden. 11 months occupancy.