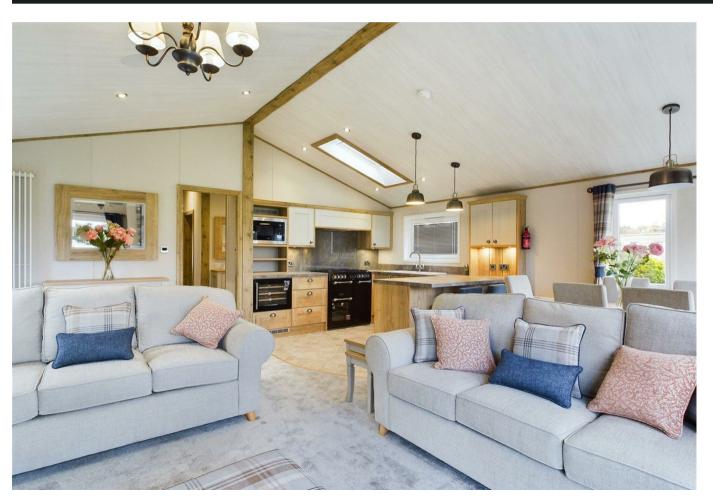

## PROPERTY SUMMARY

A brand new substantial luxury two bedroom park home for over 50s, delightfully situated at Butt Town Caravan Park in Bewdley, in close proximity to the River Severn and the Severn Valley Railway. Offering a wonderful fully furnished layout, plus off road parking for 3 cars and a decked garden. 11 months occupancy.