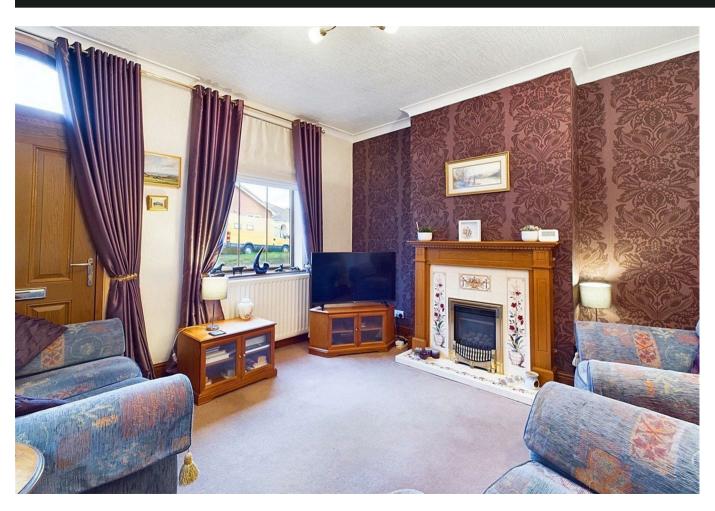

#### PROPERTY SUMMARY

A spacious and well presented three bedroom traditional end of terrace house, with a large loft room ideal for use as an office /study space. Situated on the outskirts of Bewdley, the property benefits from gated off road parking for two cars to the rear.