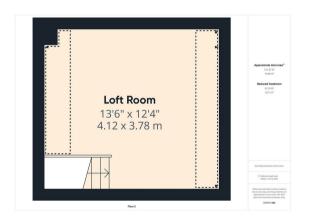

#### PROPERTY SUMMARY

A spacious and well presented three bedroom traditional end of terrace house, with a large loft room ideal for use as an office /study space. Situated on the outskirts of Bewdley, the property benefits from gated off road parking for two cars to the rear.