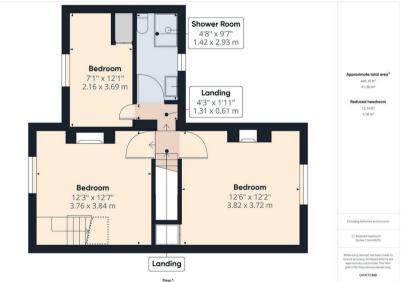

#### PROPERTY SUMMARY

A spacious and well presented three bedroom traditional end of terrace house, with a large loft room ideal for use as an office /study space. Situated on the outskirts of Bewdley, the property benefits from gated off road parking for two cars to the rear.