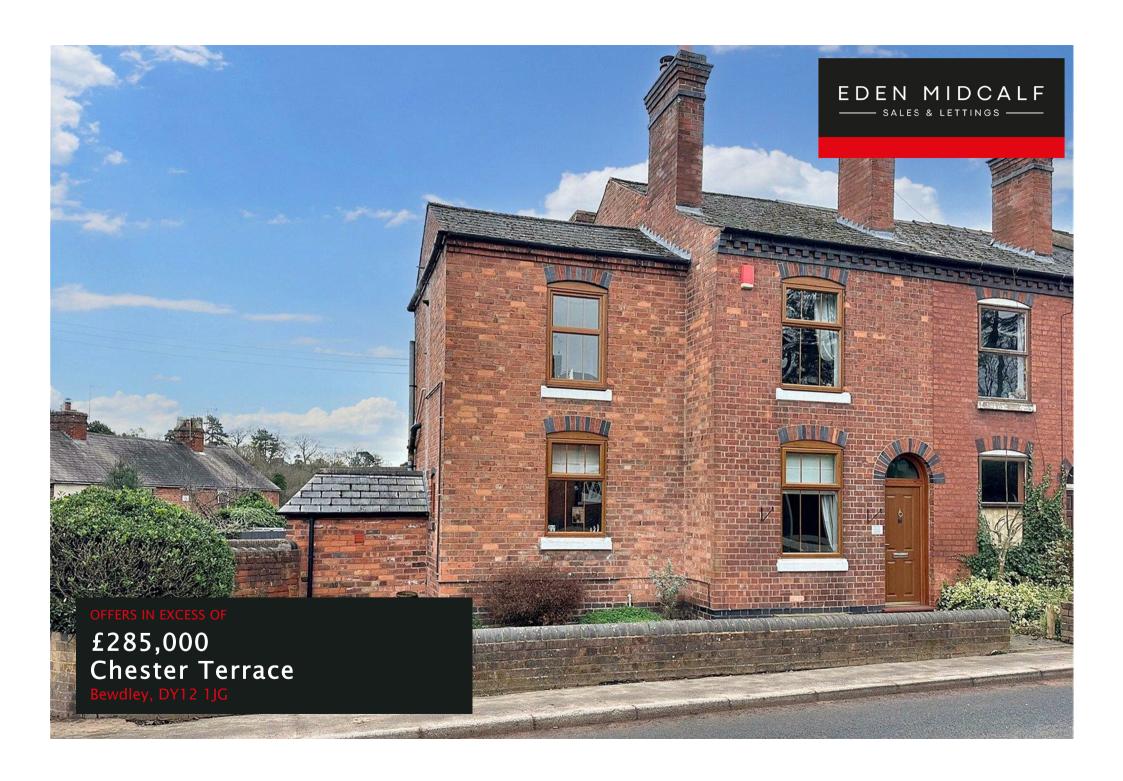

#### PROPERTY SUMMARY

A spacious and well presented three bedroom traditional end of terrace house, with a large loft room ideal for use as an office /study space. Situated on the outskirts of Bewdley, the property benefits from gated off road parking for two cars to the rear.