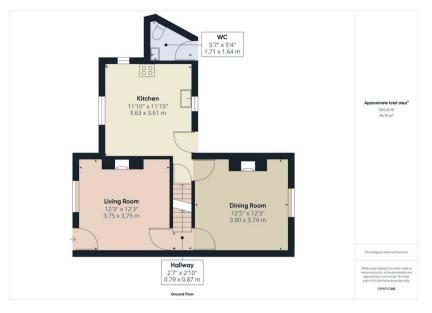

#### PROPERTY SUMMARY

A spacious and well presented three bedroom traditional end of terrace house, with a large loft room ideal for use as an office /study space. Situated on the outskirts of Bewdley, the property benefits from gated off road parking for two cars to the rear.

### **VIEWINGS**

By prior appointment only

Agents Note: Whilst every care has been taken to prepare these particulars, they are for guidance purposes only. All measurements are approximate and are for general guidance purposes only and whilst every care has been taken to ensure their accuracy, they should not be relied upon and potential buyers/tenants are advised to recheck the measurements