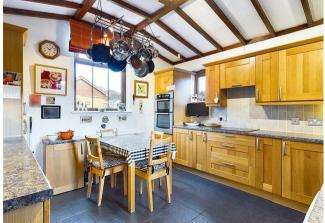

#### PROPERTY SUMMARY

A spacious and well presented three bedroom traditional end of terrace house, with a large loft room ideal for use as an office /study space. Situated on the outskirts of Bewdley, the property benefits from gated off road parking for two cars to the rear.