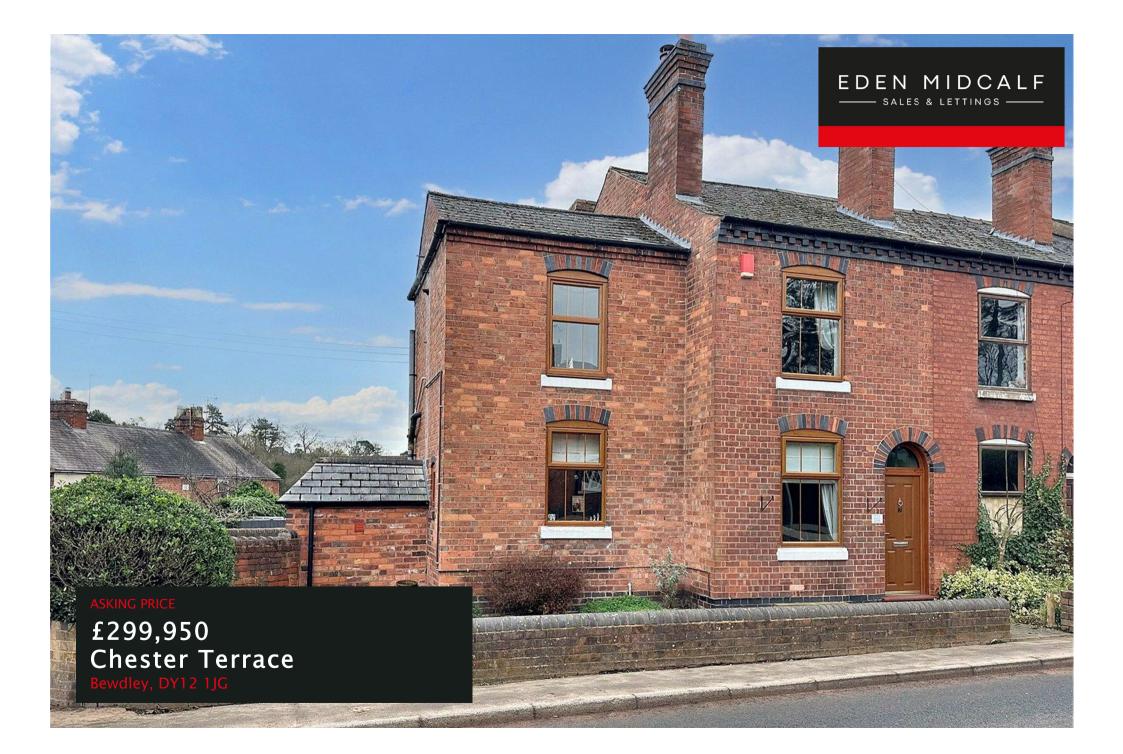

## **PROPERTY SUMMARY**

A spacious and well presented three bedroom traditional end of terrace house situated on the outskirts of Bewdley and benefitting from gated off road parking to the rear.

LOCAL AUTHORITY Wyre Forest District Council