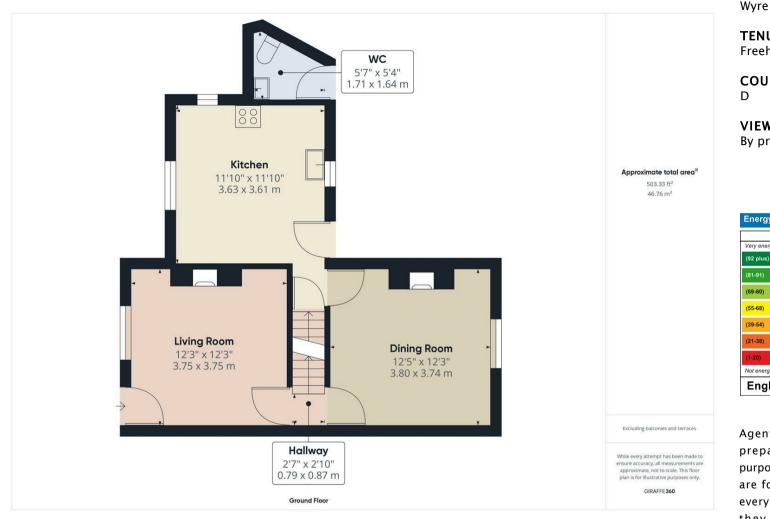

## **PROPERTY SUMMARY**

A spacious and well presented three bedroom traditional end of terrace house situated on the outskirts of Bewdley and benefitting from gated off road parking to the rear.

LOCAL AUTHORITY Wyre Forest District Council