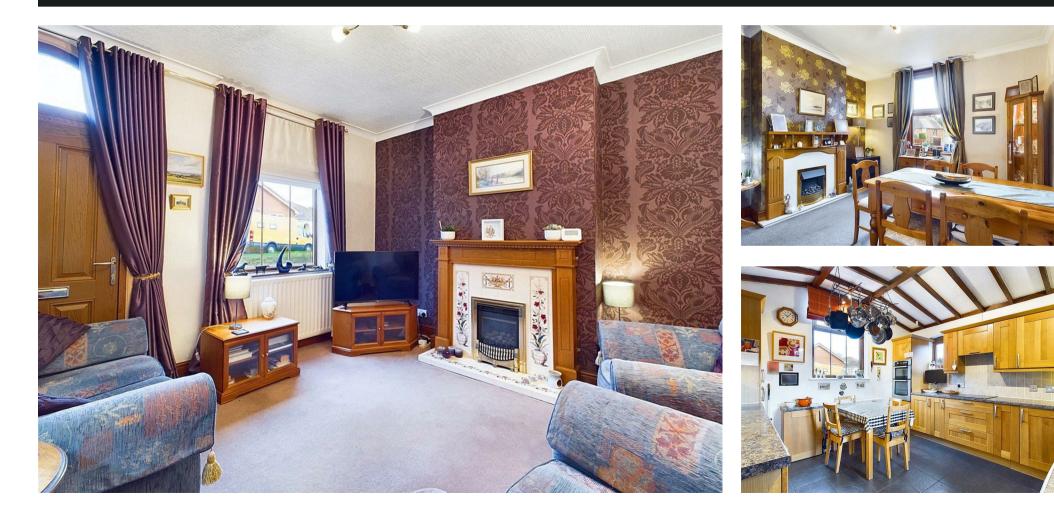

## **PROPERTY SUMMARY**

A spacious and well presented three bedroom traditional end of terrace house situated on the outskirts of Bewdley and benefitting from gated off road parking to the rear.

LOCAL AUTHORITY Wyre Forest District Council