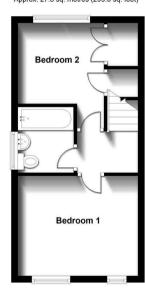

## First Floor Approx. 27.8 sq. metres (299.0 sq. feet)

Total area: approx. 68.8 sq. metres (740.1 sq. feet)

Agents Note: Whilst every care has been taken to prepare these particulars, they are for guidance purposes only. All measurements are approximate and are for general guidance purposes only and whilst every care has been taken to ensure their accuracy, they should not be relied upon and potential buyers/tenants are advised to recheck