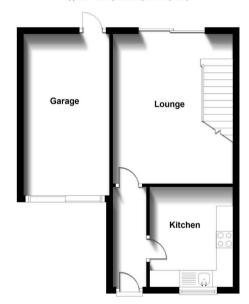

## **Ground Floor**

Approx. 41.0 sq. metres (441.0 sq. feet)



## First Floor Approx. 27.8 sq. metres (299.0 sq. feet)



Total area: approx. 68.8 sq. metres (740.1 sq. feet)







Agents Note: Whilst every care has been taken to prepare these particulars, they are for guidance purposes only. All measurements are approximate and are for general guidance purposes only and whilst every care has been taken to ensure their accuracy, they should not be relied upon and potential buyers/tenants are advised to recheck

EDEN MIDCALF

SALES & LETTINGS

5 Load Street Bewdley DY12 2AF 01299 402392 wyreforest@edenmidcalf.co.uk https://www.edenmidcalf.co.uk/ us/