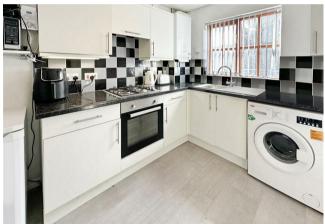

## **Ground Floor**

Approx. 41.0 sq. metres (441.0 sq. feet)



## First Floor Approx. 27.8 sq. metres (299.0 sq. feet)



Total area: approx. 68.8 sq. metres (740.1 sq. feet)







Agents Note: Whilst every care has been taken to prepare these particulars, they are for guidance purposes only. All measurements are approximate and are for general guidance purposes only and whilst every care has been taken to ensure their accuracy, they should not be relied upon and potential buyers/tenants are advised to recheck

EDEN MIDCALF

SALES & LETTINGS

5 Load Street Bewdley DY12 2AF 01299 402392 wyreforest@edenmidcalf.co.uk https://www.edenmidcalf.co.uk/ us/