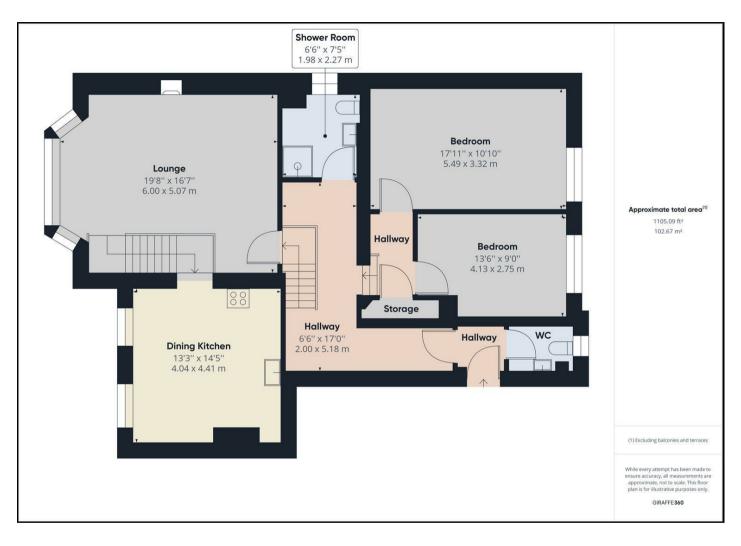

### PROPERTY SUMMARY

A very large two bedroom first floor Grade II listed apartment set within a beautiful converted manor house in Wyre Court, Bewdley. Offering an incredibly generous, split-level layout with immense further potential, plus off road parking for two cars and a private, secluded rear garden.