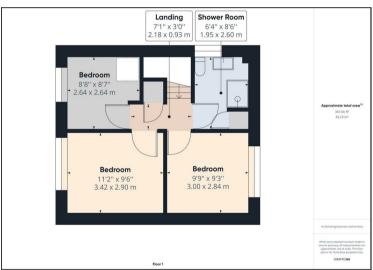

#### PROPERTY SUMMARY

An enlarged and attractively improved three bedroom semi-detached family house within this pleasant address in Bewdley. Enjoying distant front views towards Bewdley's surround countryside and offering a well appointed layout, plus a two car tarmac driveway and a landscaped low maintenance garden.