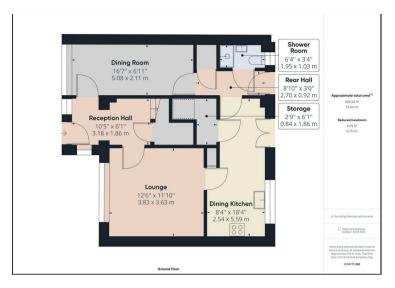

#### PROPERTY SUMMARY

An enlarged and attractively improved three bedroom semi-detached family house within this pleasant address in Bewdley. Enjoying distant front views towards Bewdley's surround countryside and offering a well appointed layout, plus a two car tarmac driveway and a landscaped low maintenance garden.