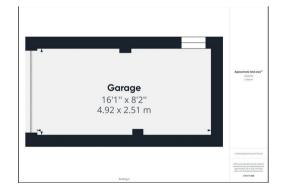

#### PROPERTY SUMMARY

A three bedroom semi-detached house within a popular address in Kidderminster and in close proximity to Greenbelt countryside. Enjoying a partial back drop onto trees / greenery and offering a well presented layout, together with parking for two cars, a garage and a beautifully landscaped garden.