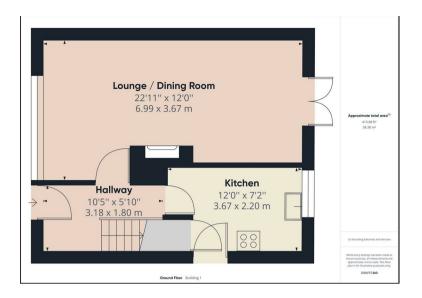

#### PROPERTY SUMMARY

A three bedroom semi-detached house within a popular address in Kidderminster and in close proximity to Greenbelt countryside. Enjoying a partial back drop onto trees / greenery and offering a well presented layout, together with parking for two cars, a garage and a beautifully landscaped garden.