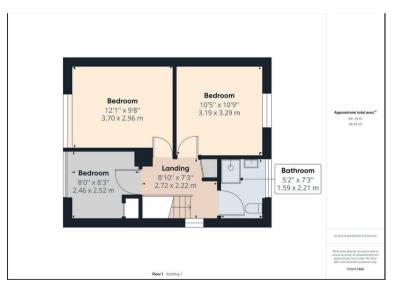

#### PROPERTY SUMMARY

A three bedroom semi-detached house within a popular address in Kidderminster and in close proximity to Greenbelt countryside. Enjoying a partial back drop onto trees / greenery and offering a well presented layout, together with parking for two cars, a garage and a beautifully landscaped garden.