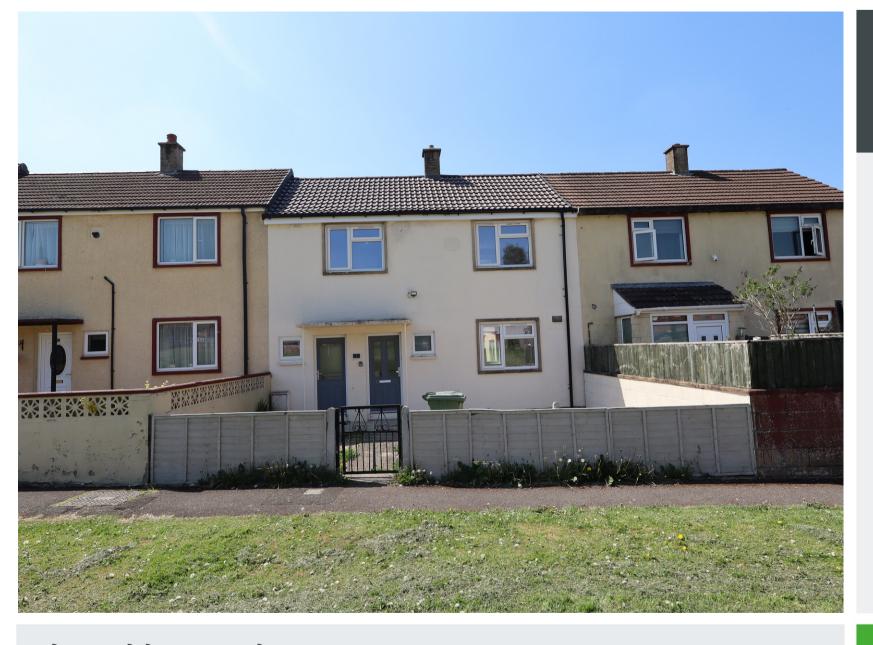

## Insight

A mid-terraced house set on the southern edge of the town and offered for sale with no onward chain. Great first time purchase or as a downsize perhaps.

- Double aspect sitting room
- Fitted kitchen with larder and utility room off
- Two double bedrooms
- Bathroom
- Enclosed garden to the front and rear (c.9.3m x 7.8m) with rear pedestrian gate
- Gas fired central heating
- Overlooking a playing field
- Easy reach of the town centre
- Plenty of on street parking nearby