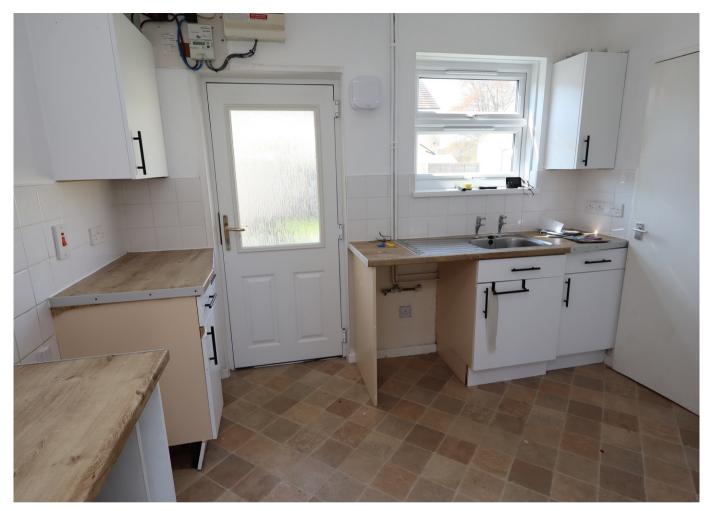

## Insight

A mid-terraced house set on the southern edge of the town and offered for sale with no onward chain. Great first time purchase or as a downsize perhaps.

- Double aspect sitting room
- Fitted kitchen with larder and utility room off
- Two double bedrooms
- Bathroom
- Enclosed garden to the front and rear (c.9.3m x 7.8m) with rear pedestrian gate
- Gas fired central heating
- Overlooking a playing field
- Easy reach of the town centre
- Plenty of on street parking nearby