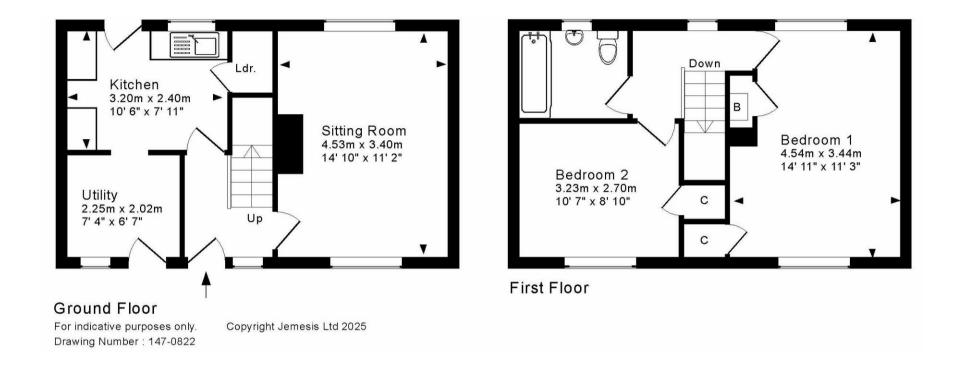

## Insight

A mid-terraced house set on the southern edge of the town and offered for sale with no onward chain. Great first time purchase or as a downsize perhaps.

- Double aspect sitting room
- Fitted kitchen with larder and utility room off
- Two double bedrooms
- Bathroom
- Enclosed garden to the front and rear (c.9.3m x 7.8m) with rear pedestrian gate
- Gas fired central heating
- Overlooking a playing field
- Easy reach of the town centre
- Plenty of on street parking nearby