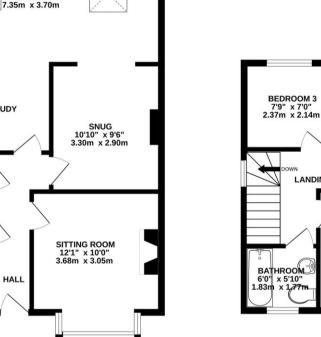

- Spacious open plan kitchen / dining room which leads into the cosy snug
- Separate sitting room with a bay window and woodburning stove
- Two double bedrooms and a single with one double having built in storage cupboards
- French doors lead out from the dining area to the rear garden which has a patio, lawned section and some raised beds to the rear
- Modern bathroom with shower over
- Generous utility room with space for a washing machine, tumble dryer, fridge and freezer
- Far reaching views over Wells towards the Cathedral including St. Cuthberts Church and St. Thomas Church
- Close to Wells golf club with countryside walks nearby
- Being offered with No Onward Chain

**KITCHEN/DINER** 24'1" x 12'2"

00

Э¢

UTILITY

15'1" x 4'9" 60m x 1.45n WC

C

UP

**BEDROOM 2** 

11'1" x 10'11"

3.37m x 3.33m

BEDROOM 1

11'11" x 10'0"

3.64m x 3.04m

LANDING

AC

Call us now to view: 01749 671020

STUDY SNUG 10'10" x 9'6" 3.30m x 2.90m SITTING ROOM 12'1" x 10'0" 3.68m x 3.05m HALL