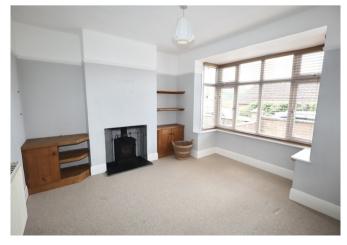

- Spacious open plan kitchen / dining room which leads into the cosy snug
- Separate sitting room with a bay window and woodburning stove
- Two double bedrooms and a single with one double having built in storage cupboards
- French doors lead out from the dining area to the rear garden which has a patio, lawned section and some raised beds to the rear
- Modern bathroom with shower over
- Generous utility room with space for a washing machine, tumble dryer, fridge and freezer
- Far reaching views over Wells towards the Cathedral including St. Cuthberts Church and St. Thomas Church
- Close to Wells golf club with countryside walks nearby
- Being offered with No Onward Chain

STUDY SNUG 10'10" x 9'6" 3.30m x 2.90m SITTING ROOM 12'1" x 10'0" 3.68m x 3.05m HALL