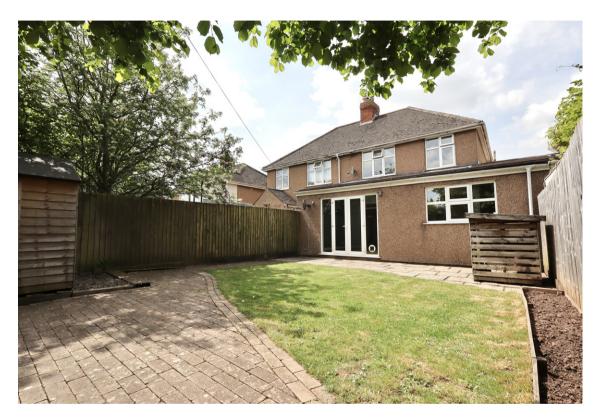

# Insight

A well presented three bedroom house with extended ground floor accommodation. Being deceptively spacious and set in the popular East side of Wells. Benefitting from having a utility room, off road parking and enclosed rear garden. No Onward Chain.

- Spacious open plan kitchen / dining room which leads into the cosy snug
- Separate sitting room with a bay window and woodburning stove
- Two double bedrooms and a single with one double having built in storage cupboards
- French doors lead out from the dining area to the rear garden which has a patio, lawned section and some raised beds to the rear
- Modern bathroom with shower over
- Generous utility room with space for a washing machine, tumble dryer, fridge and freezer
- Far reaching views over Wells towards the Cathedral including St. Cuthberts Church and St. Thomas Church
- Close to Wells golf club with countryside walks nearby
- Being offered with No Onward Chain