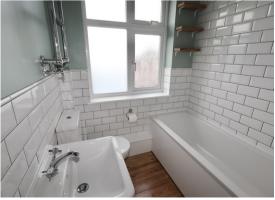

- Spacious open plan kitchen / dining room which leads into the cosy snug
- Separate sitting room with a bay window and woodburning stove
- Two double bedrooms and a single with one double having built in storage cupboards
- French doors lead out from the dining area to the rear garden which has a patio, lawned section and some raised beds to the rear
- Modern bathroom with shower over
- Generous utility room with space for a washing machine, tumble dryer, fridge and freezer
- Far reaching views over Wells towards the Cathedral including St. Cuthberts Church and St. Thomas Church
- Close to Wells golf club with countryside walks nearby
- Being offered with No Onward Chain