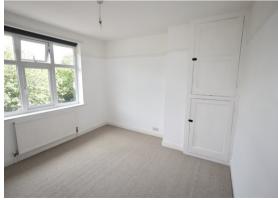

- Spacious open plan kitchen / dining room which leads into the cosy snug
- Separate sitting room with a bay window and woodburning stove
- Two double bedrooms and a single with one double having built in storage cupboards
- French doors lead out from the dining area to the rear garden which has a patio, lawned section and some raised beds to the rear
- Modern bathroom with shower over
- Generous utility room with space for a washing machine, tumble dryer, fridge and freezer
- Far reaching views over Wells towards the Cathedral including St. Cuthberts Church and St. Thomas Church
- Close to Wells golf club with countryside walks nearby
- Being offered with No Onward Chain