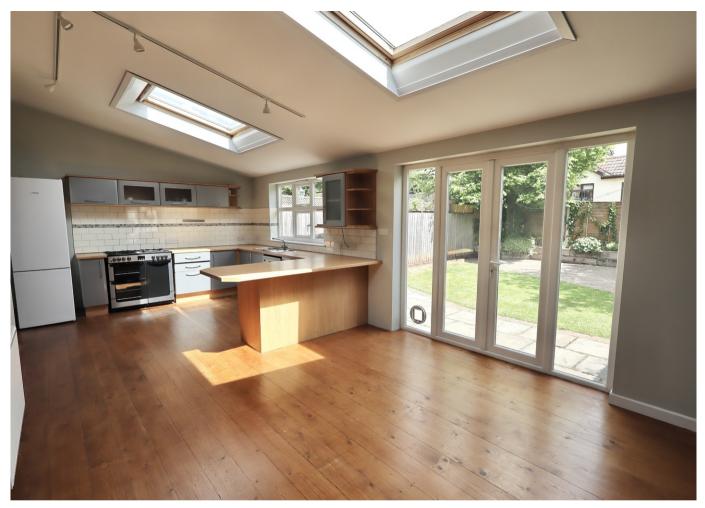

- Spacious open plan kitchen / dining room which leads into the cosy snug
- Separate sitting room with a bay window and woodburning stove
- Two double bedrooms and a single with one double having built in storage cupboards
- French doors lead out from the dining area to the rear garden which has a patio, lawned section and some raised beds to the rear
- Modern bathroom with shower over
- Generous utility room with space for a washing machine, tumble dryer, fridge and freezer
- Far reaching views over Wells towards the Cathedral including St. Cuthberts Church and St. Thomas Church
- Close to Wells golf club with countryside walks nearby
- Being offered with No Onward Chain

**KITCHEN/DINER** 24'1" x 12'2"

00

Э¢

UTILITY

15'1" x 4'9" 60m x 1.45n WC

C

UP

**BEDROOM 2** 